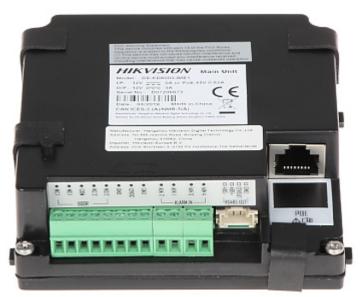

# User Manual Code: DS-KD8003-IME1(B)/SURFACE/EU VIDEO DOORPHONE MODULE **DS-KD8003-IME1(B)/SURFACE/EU** Hikvision

Mounting side view:

Connectors view: