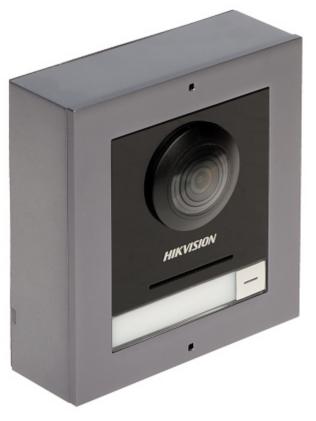

# Code: DS-KD8003-IME1(B)/SURFACE/EU VIDEO DOORPHONE MODULE **DS-KD8003-IME1(B)/SURFACE/EU** Hikvision

The DS-KD8003-IME1(B)/SURFACE/EU is the main unit of the video doorphone modular system of the Hikvision brand.

Using the DS-KD8003-IME1(B)/SURFACE/EU main unit, the video doorphone system can be extended to a maximum of 8 extension modules.

Video Doorphone is mounted in a surface housing.

| Compatibility:            | Hikvision - DS-KD-xx                                                                                                                                                                                             |
|---------------------------|------------------------------------------------------------------------------------------------------------------------------------------------------------------------------------------------------------------|
| Doorbell button:          | 1 pcs                                                                                                                                                                                                            |
| Sensor:                   | 2.1 Mpx CMOS                                                                                                                                                                                                     |
| Camera resolution:        | 1920 x 1080 - 1080p                                                                                                                                                                                              |
| Camera view angle:        | 146 °                                                                                                                                                                                                            |
| Image compression method: | H.264                                                                                                                                                                                                            |
| IR illuminator:           | >                                                                                                                                                                                                                |
| Ethernet:                 | 10/100 Mb/s                                                                                                                                                                                                      |
| Network protocols:        | TCP/IP, RTSP                                                                                                                                                                                                     |
| Alarm inputs:             | 4 pcs                                                                                                                                                                                                            |
| Relay outputs:            | 2 x NO/NC                                                                                                                                                                                                        |
| Main features:            | Bidirectional communication, Microphone built-in, Speakers built-in, Noise suppression and echo cancellation, Tamper detection - removing from mounting surface, Video Doorphone is mounted in a surface housing |
| Power supply:             | • PoE (802.3af),<br>• 12 V DC                                                                                                                                                                                    |