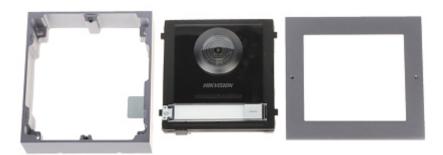

/ Brand:  | Hikvision                                                                                                                                                                              |
| SAP Code:              | 305303872                                                                                                                                                                              |
| Guarantee:             | 3 years                                                                                                                                                                                |

#### Front panel:



Device taken out from the housing:





# User Manual Code: DS-KD8003-IME1(B)/SURFACE/EU VIDEO DOORPHONE MODULE **DS-KD8003-IME1(B)/SURFACE/EU** Hikvision



Mounting side view:



Connectors view:



# Code: DS-KD8003-IME1(B)/SURFACE/EU VIDEO DOORPHONE MODULE **DS-KD8003-IME1(B)/SURFACE/EU** Hikvision



Example of application:



- 1. Alarm sensors
- 2. INDOOR PANEL
- 3. Switch PoE
- 4. Guard station
- 5. Main unit powered by PoE switch
- 6. IP cameras
- 7. Expansion modules

In the kit:



Code: DS-KD8003-IME1(B)/SURFACE/EU VIDEO DOORPHONE MODULE **DS-KD8003-IME1(B)/SURFACE/EU** Hikvision



**PACKAGE** 

Dimensions (L x W x H): 0x0x0 mm

Gross Weight: 0 kg