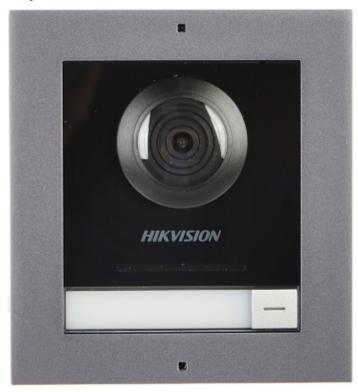

ch, French, Greek, Spanish, Dutch, German, Portuguese, Russian, Romanian, Serbian, Slovak, Turkish, Ukrainian, Hungarian, Vietnamese, Italian |
| Manufacturer / Brand:  | Hikvision                                                                                                                                                                              |
| SAP Code:              | 305303872                                                                                                                                                                              |
| Guarantee:             | 3 years                                                                                                                                                                                |

#### Front panel:



Device taken out from the housing:





# User Manual Code: DS-KD8003-IME1(B)/SURFACE/EU VIDEO DOORPHONE MODULE **DS-KD8003-IME1(B)/SURFACE/EU** Hikvision



Mounting side view:



Connectors view:



# Code: DS-KD8003-IME1(B)/SURFACE/EU VIDEO DOORPHONE MODULE **DS-KD8003-IME1(B)/SURFACE/EU** Hikvision



Example of application:



- 1. Alarm sensors
- 2. INDOOR PANEL
- 3. Switch PoE
- 4. Guard station
- 5. Main unit powered by PoE switch
- 6. IP cameras
- 7. Expansion modules

In the kit:



Code: DS-KD8003-IME1(B)/SURFACE/EU VIDEO DOORPHONE MODULE **DS-KD8003-IME1(B)/SURFACE/EU** Hikvision



**PACKAGE** 

Dimensions (L x W x H): 0x0x0 mm

Gross Weight: 0 kg