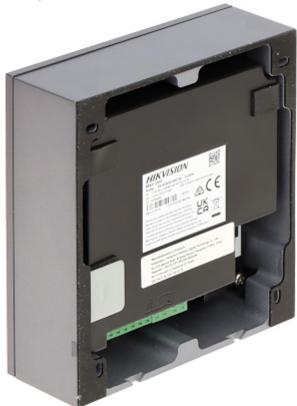

# User Manual Code: DS-KD8003-IME1(B)/SURFACE/EU VIDEO DOORPHONE MODULE **DS-KD8003-IME1(B)/SURFACE/EU** Hikvision

Mounting side view:

Connectors view: