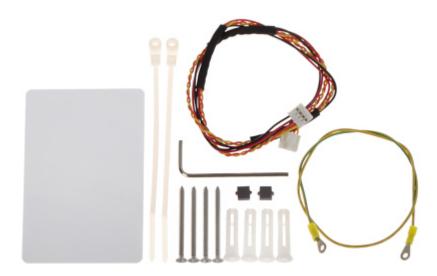

In the kit:

Code: DS-KD8003-IME1(B)/SURFACE/EU VIDEO DOORPHONE MODULE **DS-KD8003-IME1(B)/SURFACE/EU** Hikvision

**PACKAGE** 

Dimensions (L x W x H): 0x0x0 mm

Gross Weight: 0 kg