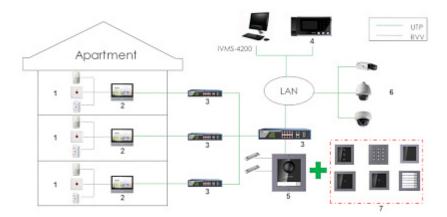

# Code: DS-KD8003-IME1(B)/SURFACE/EU VIDEO DOORPHONE MODULE **DS-KD8003-IME1(B)/SURFACE/EU** Hikvision

Example of application:

- 1. Alarm sensors
- 2. INDOOR PANEL
- 3. Switch PoE
- 4. Guard station
- 5. Main unit powered by PoE switch
- 6. IP cameras
- 7. Expansion modules