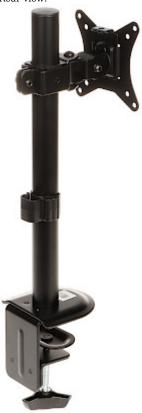

The BRATECK-LDT66-C01 mount allows to install the LCD monitor to desk or other flat surfaces. The mount enables easy tilt adjustment and horizontal rotation.

#### Rear view:

Mount:

Code: BRATECK-LDT66-C01
MONITOR DESK MOUNT BRATECK-LDT66-C01

Bracket dimensions:

In the kit: