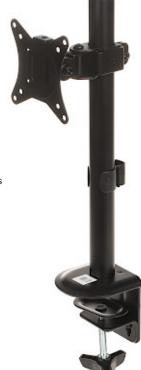

The BRATECK-LDT66-C01 mount allows to install the LCD monitor to desk or other flat surfaces. The mount enables easy tilt adjustment and horizontal rotation.

#### Rear view:

Mount:

Code: BRATECK-LDT66-C01
MONITOR DESK MOUNT BRATECK-LDT66-C01

Bracket dimensions:

In the kit: