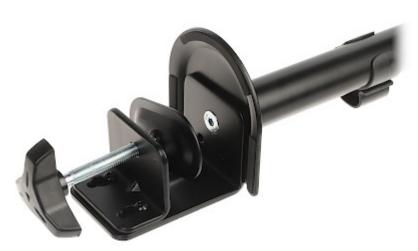

#### Rear view:

Mount:

Code: BRATECK-LDT66-C01
MONITOR DESK MOUNT BRATECK-LDT66-C01

Bracket dimensions:

In the kit: