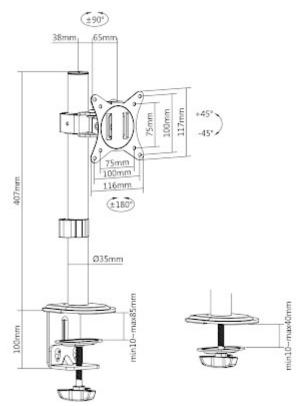

# Code: BRATECK-LDT66-C01 MONITOR DESK MOUNT BRATECK-LDT66-C01

| Mounting standard:                   | VESA 100 x 100, 75 x 75   |
|--------------------------------------|---------------------------|
| Screen size range:                   | 17 " 32 "                 |
| Bearing capacity:                    | 9 kg                      |
| Color:                               | Black                     |
| Tilt adjustment:                     | -45 ° 45 °                |
| Horizontal rotation:                 | -90 ° 90 °                |
| Rotation in the plane of the screen: | 360 °                     |
| Main features:                       | Mount tube length 39.5 cm |
| Weight:                              | 2.1 kg                    |
| Dimensions:                          | 507 x 308 x 117 mm        |
| Manufacturer / Brand:                | BRATECK                   |
| Guarantee:                           | 2 years                   |