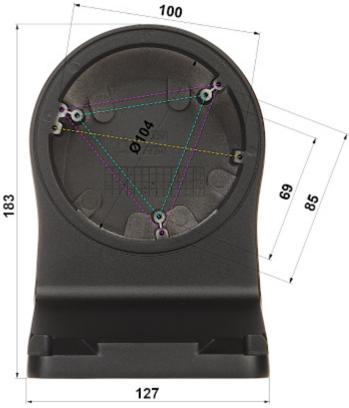

# Code: TR-WM03-D-IN-BLACK DOME CAMERA BRACKET TR-WM03-D-IN-BLACK UNIVIEW

Dimensions:

In the kit:

Code: TR-WM03-D-IN-BLACK DOME CAMERA BRACKET TR-WM03-D-IN-BLACK UNIVIEW

**PACKAGE** 

Dimensions (L x W x H): 0x0x0 mm