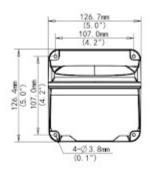

# Code: TR-WM03-D-IN-BLACK DOME CAMERA BRACKET TR-WM03-D-IN-BLACK UNIVIEW

| Suitable for cameras: | UNIVIEW                   |
|-----------------------|---------------------------|
| Material:             | Aluminum - powder painted |
| Color:                | Black                     |
| Weight:               | 0.54 kg                   |
| Dimensions:           | 183 x 126 x 127 mm        |
| Manufacturer / Brand: | UNIVIEW                   |
| Guarantee:            | 3 years                   |

# Code: TR-WM03-D-IN-BLACK DOME CAMERA BRACKET TR-WM03-D-IN-BLACK UNIVIEW

Dimensions:

In the kit:

Code: TR-WM03-D-IN-BLACK DOME CAMERA BRACKET TR-WM03-D-IN-BLACK UNIVIEW

**PACKAGE** 

Dimensions (L x W x H): 0x0x0 mm