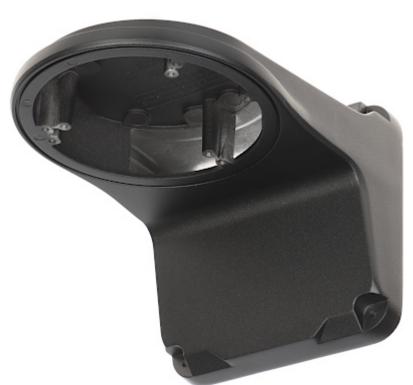

Wall bracket. Designed to dome cameras.

It can be used to vandal-proof cameras installation. It has very useful advantage, possibility to hide camera cables and connectors.

#### Camera mounting side view:

Side view:

User Manual
Code: TR-WM03-D-IN-BLACK
DOME CAMERA BRACKET TR-WM03-D-IN-BLACK UNIVIEW

Wall mounting side view: