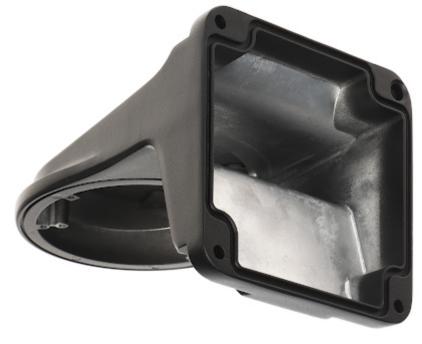

#### Camera mounting side view:

Side view:

User Manual
Code: TR-WM03-D-IN-BLACK
DOME CAMERA BRACKET TR-WM03-D-IN-BLACK UNIVIEW

Wall mounting side view: