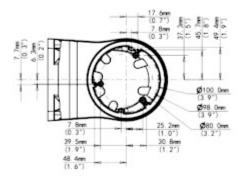

#### Camera mounting side view:

Side view:

User Manual
Code: TR-WM03-D-IN-BLACK
DOME CAMERA BRACKET TR-WM03-D-IN-BLACK UNIVIEW

Wall mounting side view:

# Code: TR-WM03-D-IN-BLACK DOME CAMERA BRACKET TR-WM03-D-IN-BLACK UNIVIEW

Dimensions:

In the kit:

Code: TR-WM03-D-IN-BLACK DOME CAMERA BRACKET TR-WM03-D-IN-BLACK UNIVIEW

**PACKAGE** 

Dimensions (L x W x H): 0x0x0 mm