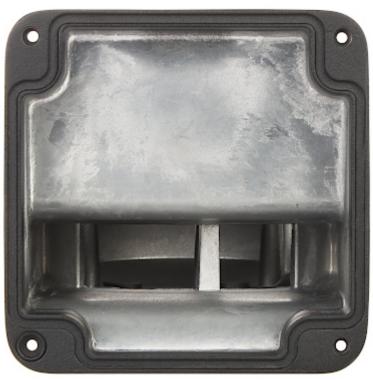

Wall bracket. Designed to dome cameras.

It can be used to vandal-proof cameras installation. It has very useful advantage, possibility to hide camera cables and connectors.

# Code: TR-WM03-D-IN-BLACK DOME CAMERA BRACKET TR-WM03-D-IN-BLACK UNIVIEW

| Suitable for cameras: | UNIVIEW                   |
|-----------------------|---------------------------|
| Material:             | Aluminum - powder painted |
| Color:                | Black                     |
| Weight:               | 0.54 kg                   |
| Dimensions:           | 183 x 126 x 127 mm        |
| Manufacturer / Brand: | UNIVIEW                   |
| Guarantee:            | 3 years                   |