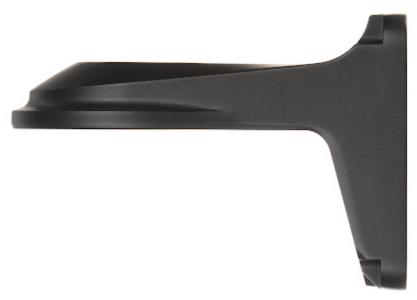

#### Camera mounting side view:

Side view:

User Manual
Code: TR-WM03-D-IN-BLACK
DOME CAMERA BRACKET TR-WM03-D-IN-BLACK UNIVIEW

Wall mounting side view: