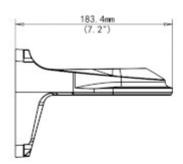

#### Camera mounting side view:

Side view:

User Manual
Code: TR-WM03-D-IN-BLACK
DOME CAMERA BRACKET TR-WM03-D-IN-BLACK UNIVIEW

Wall mounting side view:

# Code: TR-WM03-D-IN-BLACK DOME CAMERA BRACKET TR-WM03-D-IN-BLACK UNIVIEW

Dimensions:

In the kit:

Code: TR-WM03-D-IN-BLACK DOME CAMERA BRACKET TR-WM03-D-IN-BLACK UNIVIEW

**PACKAGE** 

Dimensions (L x W x H): 0x0x0 mm