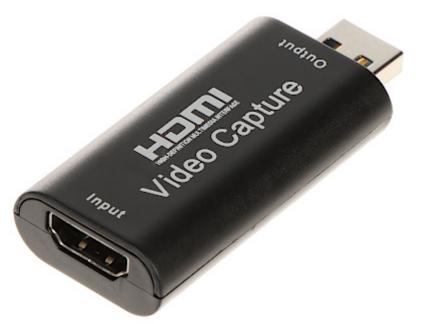

The HDMI/USB-GRABBER device allows you to record an HDMI audiovisual signal from an external source (console, DVD player, etc.) to the hard drive of a device equipped with a USB connector. The product works with any HDMI signal source that does not have HDCP protection.

The device works with computers, laptops, tablets and smartphones equipped with Windows, iOS, Android systems.

Supported HDMI resolutions:

max. 4K UHD - 3840 x 2160

DELTA-OPTI Monika Matysiak; https://www.delta.poznan.pl POL; 60-713 Poznań; Graniczna 10 e-mail: delta-opti@delta.poznan.pl; tel: +(48) 61 864 69 60

Connectors:

DELTA-OPTI Monika Matysiak; https://www.delta.poznan.pl POL; 60-713 Poznań; Graniczna 10 e-mail: delta-opti@delta.poznan.pl; tel: +(48) 61 864 69 60

2024-05-08

HDMI/USB-GRABBER

PACKAGE

Dimensions (L x W x H): 0x0x0 mm Gross Weight: 0 kg