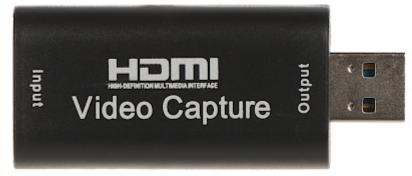

The HDMI/USB-GRABBER device allows you to record an HDMI audiovisual signal from an external source (console, DVD player, etc.) to the hard drive of a device equipped with a USB connector. The product works with any HDMI signal source that does not have HDCP protection.

The device works with computers, laptops, tablets and smartphones equipped with Windows, iOS, Android systems.

Supported HDMI resolutions:

max. 4K UHD - 3840 x 2160

DELTA-OPTI Monika Matysiak; https://www.delta.poznan.pl POL; 60-713 Poznań; Graniczna 10 e-mail: delta-opti@delta.poznan.pl; tel: +(48) 61 864 69 60

Connectors:

DELTA-OPTI Monika Matysiak; https://www.delta.poznan.pl POL; 60-713 Poznań; Graniczna 10 e-mail: delta-opti@delta.poznan.pl; tel: +(48) 61 864 69 60

2024-05-08

HDMI/USB-GRABBER

PACKAGE

Dimensions (L x W x H): 0x0x0 mm Gross Weight: 0 kg