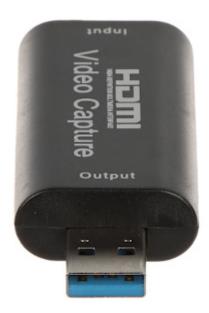

The HDMI/USB-GRABBER device allows you to record an HDMI audiovisual signal from an external source (console, DVD player, etc.) to the hard drive of a device equipped with a USB connector. The product works with any HDMI signal source that does not have HDCP protection.

HDMI/USB-GRABBER

Connectors:

DELTA-OPTI Monika Matysiak; https://www.delta.poznan.pl POL; 60-713 Poznań; Graniczna 10 e-mail: delta-opti@delta.poznan.pl; tel: +(48) 61 864 69 60

2024-05-08

HDMI/USB-GRABBER

PACKAGE

Dimensions (L x W x H): 0x0x0 mm Gross Weight: 0 kg