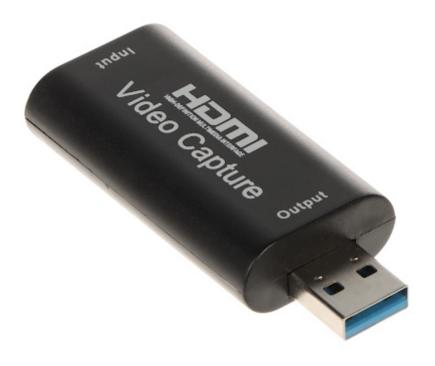

The HDMI/USB-GRABBER device allows you to record an HDMI audiovisual signal from an external source (console, DVD player, etc.) to the hard drive of a device equipped with a USB connector. The product works with any HDMI signal source that does not have HDCP protection.

The device works with computers, laptops, tablets and smartphones equipped with Windows, iOS, Android systems.

Supported HDMI resolutions:

max. 4K UHD - 3840 x 2160

DELTA-OPTI Monika Matysiak; https://www.delta.poznan.pl POL; 60-713 Poznań; Graniczna 10 e-mail: delta-opti@delta.poznan.pl; tel: +(48) 61 864 69 60

Connectors:

DELTA-OPTI Monika Matysiak; https://www.delta.poznan.pl POL; 60-713 Poznań; Graniczna 10 e-mail: delta-opti@delta.poznan.pl; tel: +(48) 61 864 69 60

2024-05-08

HDMI/USB-GRABBER

PACKAGE

Dimensions (L x W x H): 0x0x0 mm Gross Weight: 0 kg