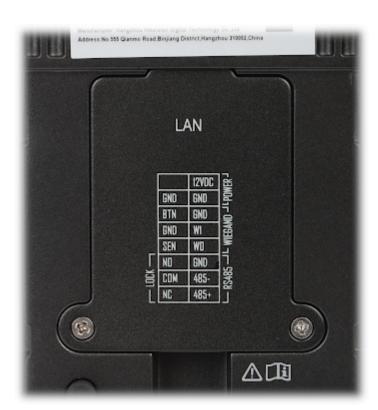

View after removing the cover from the mounting side:

Connectors:

User Manual
Code: DS-K1T341AM-S
ACCESS CONTROLLER WITH FACE RECOGNITION DS-K1T341AM-S - 720p Hikvision

Connectors description:

Code: DS-K1T341AM-S