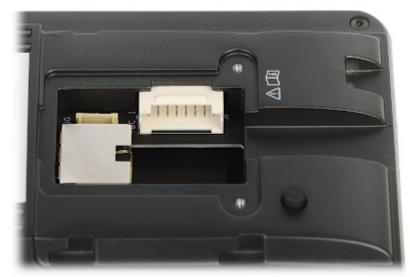

View after removing the cover from the mounting side:

Connectors:

User Manual
Code: DS-K1T341AM-S
ACCESS CONTROLLER WITH FACE RECOGNITION DS-K1T341AM-S - 720p Hikvision

Connectors description:

Code: DS-K1T341AM-S