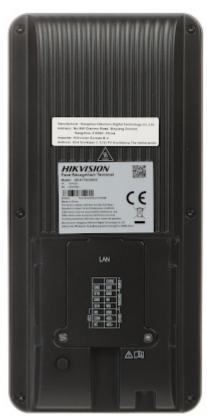

View after removing the cover from the mounting side:

Connectors:

User Manual
Code: DS-K1T341AM-S
ACCESS CONTROLLER WITH FACE RECOGNITION DS-K1T341AM-S - 720p Hikvision

Connectors description:

Code: DS-K1T341AM-S