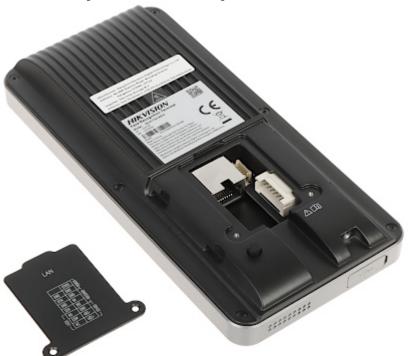

View after removing the cover from the mounting side:

Connectors:

User Manual
Code: DS-K1T341AM-S
ACCESS CONTROLLER WITH FACE RECOGNITION DS-K1T341AM-S - 720p Hikvision

Connectors description:

Code: DS-K1T341AM-S