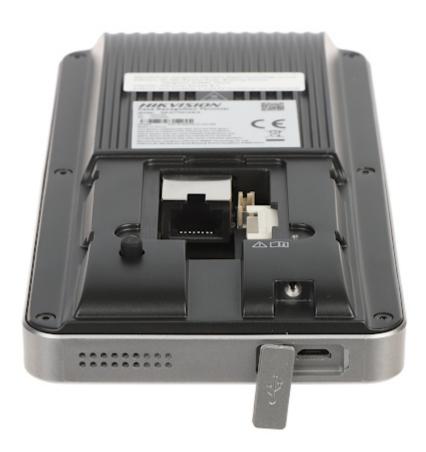

Front view:

Code: DS-K1T341AM-S

ACCESS CONTROLLER WITH FACE RECOGNITION DS-K1T341AM-S - 720p Hikvision

Mounting side view:

Code: DS-K1T341AM-S

ACCESS CONTROLLER WITH FACE RECOGNITION DS-K1T341AM-S - 720p Hikvision

View after removing the cover from the mounting side:

Connectors:

User Manual
Code: DS-K1T341AM-S
ACCESS CONTROLLER WITH FACE RECOGNITION DS-K1T341AM-S - 720p Hikvision

Connectors description:

Code: DS-K1T341AM-S