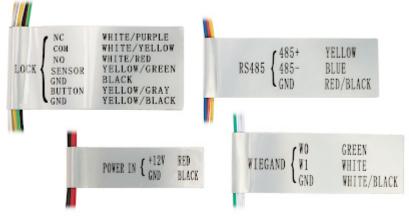

View after removing the cover from the mounting side:

Connectors:

User Manual
Code: DS-K1T341AM-S
ACCESS CONTROLLER WITH FACE RECOGNITION DS-K1T341AM-S - 720p Hikvision

Connectors description:

Code: DS-K1T341AM-S