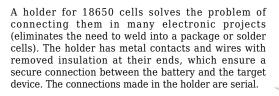

## User Manual Code: AKC-X4/18650 CELL HOLDER FOR 4 BATTERIES AKC-X4/18650

| Material:   | Plastic                                             |
|-------------|-----------------------------------------------------|
| Color:      | Black                                               |
| Weight:     | 0.024 kg                                            |
| Dimensions: | • 76 x 80 x 20 mm<br>• 14 cm - Length of the cables |

Attention! Incorrect connection of cells may cause fire.

| Size:                  | 18650    |
|------------------------|----------|
| Number of cells:       | 4        |
| Connectors connection: | serial   |
| Current I:             | max. 1 A |