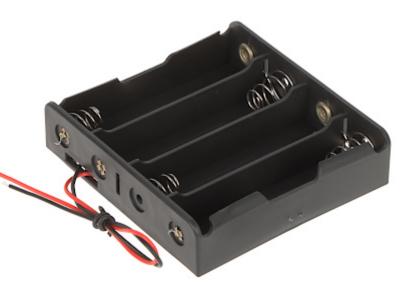

## User Manual Code: AKC-X4/18650 CELL HOLDER FOR 4 BATTERIES AKC-X4/18650

| Material:   | Plastic                                             |
|-------------|-----------------------------------------------------|
| Color:      | Black                                               |
| Weight:     | 0.024 kg                                            |
| Dimensions: | • 76 x 80 x 20 mm<br>• 14 cm - Length of the cables |

Attention! Incorrect connection of cells may cause fire.

| Size:                  | 18650    |
|------------------------|----------|
| Number of cells:       | 4        |
| Connectors connection: | serial   |
| Current I:             | max. 1 A |