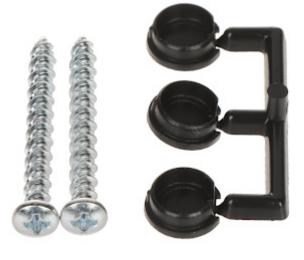

2024-05-09

FAAC-XLED

In the kit:

PACKAGE

Dimensions (L x W x H): 0x0x0 mm Gross Weight: 0 kg

DELTA-OPTI Monika Matysiak; https://www.delta.poznan.pl POL; 60-713 Poznań; Graniczna 10 e-mail: delta-opti@delta.poznan.pl; tel: +(48) 61 864 69 60