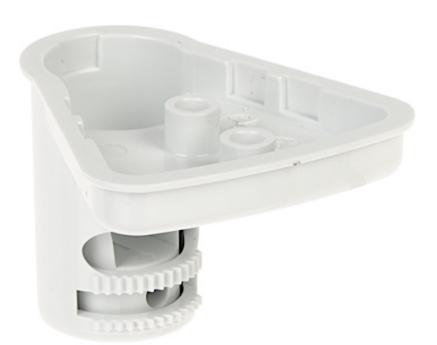

Bracket for motion detectors.

Application: For indoor use (ceiling-mounted)

Mounting side view: