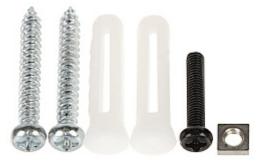

#### Code: DS-PDB-IN-CEILINGBRACKET BRACKET FOR MOTION DETECTORS DS-PDB-IN-CEILINGBRACKET Hikvision

In the kit:

PACKAGE

Dimensions (L x W x H): 0x0x0 mm Gross Weight: 0 kg