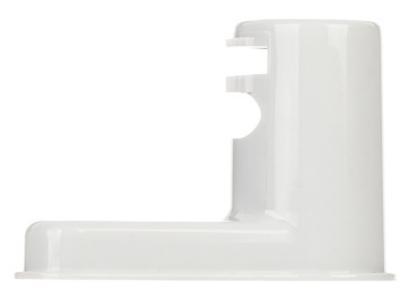

|
| Housing:                 | Plastic (ABS)                                                               |
| Color:                   | White                                                                       |
| Weight:                  | 0.009 kg                                                                    |
| Dimensions:              | 41 x 46 x 32 mm                                                             |
| SAP Code:                | 302401137                                                                   |
| Manufacturer / Brand:    | Hikvision                                                                   |
| Guarantee:               | 3 years                                                                     |



Mounting side view:



## User Manual

#### Code: DS-PDB-IN-CEILINGBRACKET BRACKET FOR MOTION DETECTORS DS-PDB-IN-CEILINGBRACKET Hikvision



In the kit:



PACKAGE

Dimensions (L x W x H): 0x0x0 mm Gross Weight: 0 kg