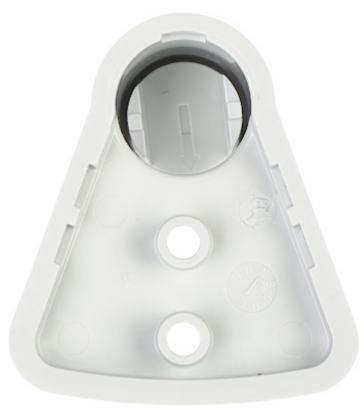

|
| Color:                   | White                                                                       |
| Weight:                  | 0.009 kg                                                                    |
| Dimensions:              | 41 x 46 x 32 mm                                                             |
| SAP Code:                | 302401137                                                                   |
| Manufacturer / Brand:    | Hikvision                                                                   |
| Guarantee:               | 3 years                                                                     |



Mounting side view:



## User Manual

#### Code: DS-PDB-IN-CEILINGBRACKET BRACKET FOR MOTION DETECTORS DS-PDB-IN-CEILINGBRACKET Hikvision



In the kit:



PACKAGE

Dimensions (L x W x H): 0x0x0 mm Gross Weight: 0 kg