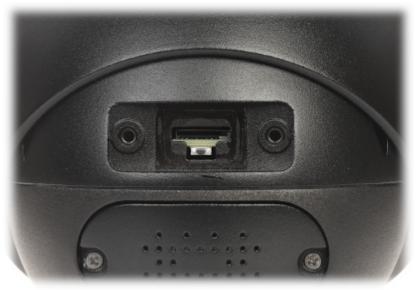

Camera is out from clamping ring:

Memory card slot:

Camera mounting side view:

Camera connectors:

Connectors description:

Presentation of the TiOC technology used in the camera:

See how to initialize DAHUA cameras: