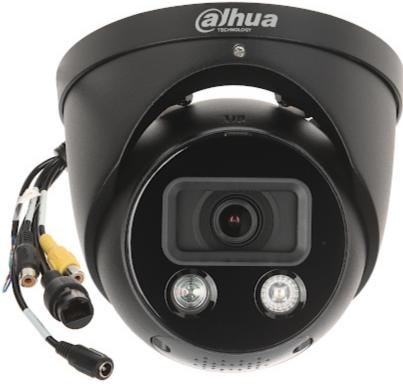

DAHUA

The **DAHUA TIOC** series of cameras are modern IP cameras combining 3 innovative technologies: **Dahua Full-Color** - 24/7 color image, **Wiz-Sense** - AI artificial intelligence functions and audio-visual **active deterrence** 

In addition, the camera has the function of active deterrence of intruders using flashing red and blue light and siren sound.

The camera is equipped with a dual illuminator: IR and white light with an intelligent switching function. In the night mode, the camera uses an IR illuminator, and when there is movement in the monitored area, it switches to the color mode with a white light illuminator for detailed recording of key events. This solution allows to minimize the light pollution generated by the camera after dark, while maintaining all the advantages of a color recording.

#### DAHUA

| Main features:         | <ul> <li>WDR - 120 dB - Wide Dynamic Range</li> <li>3D-DNR - Digital Noise Reduction</li> <li>F-DNR (Defog) - Reduction of image noise caused by precipitation</li> <li>ROI - improve the quality of selected parts of image</li> <li>BLC/HLC - Back Light / High Light Compensation</li> <li>Full Color - colorful night mode</li> <li>White light (LED) illuminator built-in</li> <li>Day/Night mode (color/b&amp;w/auto)</li> <li>ICR - Movable InfraRed filter</li> <li>WB - White Balance (ATW/AWB/manual/indoor/outdoor)</li> <li>AGC - Automatic Gain Control</li> <li>Mirror - Mirror image</li> <li>Motion Detection</li> <li>Configurable Privacy Zones</li> <li>Light and sound alarm</li> <li>Active deterrence function</li> <li>SMD 4.0 - searching for an object classified as: human, motor vehicle - increased detection distance and resistance to false alarms</li> <li>Quick Pick - AI technology enabling, together with the recorder, quick identification of interesting objects (people/vehicles) based on an artificial intelligence algorithm. It allows to extract and compare the colors of clothes and vehicles</li> <li>AI SSA AI Smart Scene Adaptive - scene auto-adaptation using deep learning algorithms to detect environmental conditions such as rain, fog, backlight, low light and flickering, in order to set the optimal image parameters</li> <li>IVS analysis : crossing the line (tripwire), intrusion - classification of people and vehicles, scene changing, video tampering</li> </ul> |
|------------------------|-----------------------------------------------------------------------------------------------------------------------------------------------------------------------------------------------------------------------------------------------------------------------------------------------------------------------------------------------------------------------------------------------------------------------------------------------------------------------------------------------------------------------------------------------------------------------------------------------------------------------------------------------------------------------------------------------------------------------------------------------------------------------------------------------------------------------------------------------------------------------------------------------------------------------------------------------------------------------------------------------------------------------------------------------------------------------------------------------------------------------------------------------------------------------------------------------------------------------------------------------------------------------------------------------------------------------------------------------------------------------------------------------------------------------------------------------------------------------------------------------------------------------------------------|
| Housing:               | Dome - Metal                                                                                                                                                                                                                                                                                                                                                                                                                                                                                                                                                                                                                                                                                                                                                                                                                                                                                                                                                                                                                                                                                                                                                                                                                                                                                                                                                                                                                                                                                                                            |
| Color:                 | Black                                                                                                                                                                                                                                                                                                                                                                                                                                                                                                                                                                                                                                                                                                                                                                                                                                                                                                                                                                                                                                                                                                                                                                                                                                                                                                                                                                                                                                                                                                                                   |
| "Index of Protection": | IP67                                                                                                                                                                                                                                                                                                                                                                                                                                                                                                                                                                                                                                                                                                                                                                                                                                                                                                                                                                                                                                                                                                                                                                                                                                                                                                                                                                                                                                                                                                                                    |
| Vandal-proof:          | -                                                                                                                                                                                                                                                                                                                                                                                                                                                                                                                                                                                                                                                                                                                                                                                                                                                                                                                                                                                                                                                                                                                                                                                                                                                                                                                                                                                                                                                                                                                                       |
| Power supply:          | • PoE (802.3af),<br>• 12 V DC / 770 mA                                                                                                                                                                                                                                                                                                                                                                                                                                                                                                                                                                                                                                                                                                                                                                                                                                                                                                                                                                                                                                                                                                                                                                                                                                                                                                                                                                                                                                                                                                  |
| Power consumption:     | • $\leq 10.2 \text{ W} @ \text{PoE}$<br>• $\leq 9.2 \text{ W} @ 12 \text{ V}$                                                                                                                                                                                                                                                                                                                                                                                                                                                                                                                                                                                                                                                                                                                                                                                                                                                                                                                                                                                                                                                                                                                                                                                                                                                                                                                                                                                                                                                           |
| Operation temp:        | -40 °C 60 °C                                                                                                                                                                                                                                                                                                                                                                                                                                                                                                                                                                                                                                                                                                                                                                                                                                                                                                                                                                                                                                                                                                                                                                                                                                                                                                                                                                                                                                                                                                                            |
| Weight:                | 0.75 kg                                                                                                                                                                                                                                                                                                                                                                                                                                                                                                                                                                                                                                                                                                                                                                                                                                                                                                                                                                                                                                                                                                                                                                                                                                                                                                                                                                                                                                                                                                                                 |
| Dimensions:            | Ø 122 x 111 mm                                                                                                                                                                                                                                                                                                                                                                                                                                                                                                                                                                                                                                                                                                                                                                                                                                                                                                                                                                                                                                                                                                                                                                                                                                                                                                                                                                                                                                                                                                                          |
| Supported languages:   | Polish, English, Czech, French, Spanish, Dutch, German, Russian, Portuguese,<br>Romanian, Turkish, Ukrainian, Hungarian, Vietnamese, Italian                                                                                                                                                                                                                                                                                                                                                                                                                                                                                                                                                                                                                                                                                                                                                                                                                                                                                                                                                                                                                                                                                                                                                                                                                                                                                                                                                                                            |
| Manufacturer / Brand:  | DAHUA                                                                                                                                                                                                                                                                                                                                                                                                                                                                                                                                                                                                                                                                                                                                                                                                                                                                                                                                                                                                                                                                                                                                                                                                                                                                                                                                                                                                                                                                                                                                   |
|                        |                                                                                                                                                                                                                                                                                                                                                                                                                                                                                                                                                                                                                                                                                                                                                                                                                                                                                                                                                                                                                                                                                                                                                                                                                                                                                                                                                                                                                                                                                                                                         |