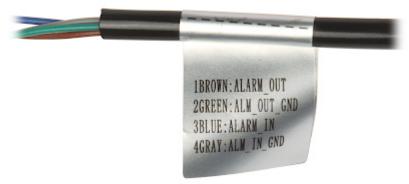

| Alarm inputs / outputs:        | 1/1                                                                                                                                                                                                                                           |
|--------------------------------|-----------------------------------------------------------------------------------------------------------------------------------------------------------------------------------------------------------------------------------------------|
| Audio:                         | <ul> <li>Microphone built-in : 2 pcs,</li> <li>Audio input,</li> <li>Audio output,</li> <li>Speaker built-in,</li> <li>Bi-directional audio streaming support,</li> <li>Audio detection,</li> <li>Compliance with the AAC standard</li> </ul> |
| Main stream frame rate:        | 25 fps @ 8.3 Mpx                                                                                                                                                                                                                              |
| Network interface:             | 10/100 Base-T (RJ-45)                                                                                                                                                                                                                         |
| Network protocols:             | IPv4/IPv6, HTTP, TCP, UDP, ARP, RTP, RTSP, RTCP, RTMP, SMTP, FTP, SFTP, DHCP, DNS, DDNS, QoS, UPnP, NTP, Multicast, ICMP, IGMP, NFS, SAMBA, PPPoE, SNMP                                                                                       |
| WEB Server:                    | Built-in                                                                                                                                                                                                                                      |
| Max. number of on-line users:  | 20                                                                                                                                                                                                                                            |
| ONVIF:                         | 21.12                                                                                                                                                                                                                                         |
| Mobile phones support:         | Port no.: 37777 or access by a cloud (P2P)<br>• Android: Free application <u>DMSS</u><br>• iOS (iPhone): Free application <u>DMSS</u>                                                                                                         |
| Default IP address:            | 192.168.1.108                                                                                                                                                                                                                                 |
| Default admin user / password: | admin / -<br>The administrator password should be set at the first start                                                                                                                                                                      |
| Web browser access ports:      | 80, 37777                                                                                                                                                                                                                                     |
| PC client access ports:        | 37777                                                                                                                                                                                                                                         |
| Mobile client access ports:    | 37777                                                                                                                                                                                                                                         |
| Port ONVIF:                    | 80                                                                                                                                                                                                                                            |
| RTSP URL:                      | rtsp://admin:hasło@192.168.1.108:554/cam/realmonitor?channel=1&subtype=0 -<br>Main stream<br>rtsp://admin:hasło@192.168.1.108:554/cam/realmonitor?channel=1&subtype=1 - Sub<br>stream                                                         |

Camera is out from clamping ring:

Memory card slot:

Camera mounting side view:

Camera connectors:

Connectors description:

Presentation of the TiOC technology used in the camera:

See how to initialize DAHUA cameras: