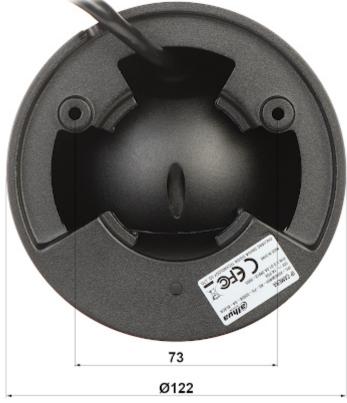

#### DAHUA

| Main features:         | <ul> <li>WDR - 120 dB - Wide Dynamic Range</li> <li>3D-DNR - Digital Noise Reduction</li> <li>F-DNR (Defog) - Reduction of image noise caused by precipitation</li> <li>ROI - improve the quality of selected parts of image</li> <li>BLC/HLC - Back Light / High Light Compensation</li> <li>Full Color - colorful night mode</li> <li>White light (LED) illuminator built-in</li> <li>Day/Night mode (color/b&amp;w/auto)</li> <li>ICR - Movable InfraRed filter</li> <li>WB - White Balance (ATW/AWB/manual/indoor/outdoor)</li> <li>AGC - Automatic Gain Control</li> <li>Mirror - Mirror image</li> <li>Motion Detection</li> <li>Configurable Privacy Zones</li> <li>Light and sound alarm</li> <li>Active deterrence function</li> <li>SMD 4.0 - searching for an object classified as: human, motor vehicle - increased detection distance and resistance to false alarms</li> <li>Quick Pick - AI technology enabling, together with the recorder, quick identification of interesting objects (people/vehicles) based on an artificial intelligence algorithm. It allows to extract and compare the colors of clothes and vehicles</li> <li>AI SSA AI Smart Scene Adaptive - scene auto-adaptation using deep learning algorithms to detect environmental conditions such as rain, fog, backlight, low light and flickering, in order to set the optimal image parameters</li> <li>IVS analysis : crossing the line (tripwire), intrusion - classification of people and vehicles, scene changing, video tampering</li> </ul> |
|------------------------|-----------------------------------------------------------------------------------------------------------------------------------------------------------------------------------------------------------------------------------------------------------------------------------------------------------------------------------------------------------------------------------------------------------------------------------------------------------------------------------------------------------------------------------------------------------------------------------------------------------------------------------------------------------------------------------------------------------------------------------------------------------------------------------------------------------------------------------------------------------------------------------------------------------------------------------------------------------------------------------------------------------------------------------------------------------------------------------------------------------------------------------------------------------------------------------------------------------------------------------------------------------------------------------------------------------------------------------------------------------------------------------------------------------------------------------------------------------------------------------------------------------------------------------------|
| Housing:               | Dome - Metal                                                                                                                                                                                                                                                                                                                                                                                                                                                                                                                                                                                                                                                                                                                                                                                                                                                                                                                                                                                                                                                                                                                                                                                                                                                                                                                                                                                                                                                                                                                            |
| Color:                 | Black                                                                                                                                                                                                                                                                                                                                                                                                                                                                                                                                                                                                                                                                                                                                                                                                                                                                                                                                                                                                                                                                                                                                                                                                                                                                                                                                                                                                                                                                                                                                   |
| "Index of Protection": | IP67                                                                                                                                                                                                                                                                                                                                                                                                                                                                                                                                                                                                                                                                                                                                                                                                                                                                                                                                                                                                                                                                                                                                                                                                                                                                                                                                                                                                                                                                                                                                    |
| Vandal-proof:          | -                                                                                                                                                                                                                                                                                                                                                                                                                                                                                                                                                                                                                                                                                                                                                                                                                                                                                                                                                                                                                                                                                                                                                                                                                                                                                                                                                                                                                                                                                                                                       |
| Power supply:          | • PoE (802.3af),<br>• 12 V DC / 770 mA                                                                                                                                                                                                                                                                                                                                                                                                                                                                                                                                                                                                                                                                                                                                                                                                                                                                                                                                                                                                                                                                                                                                                                                                                                                                                                                                                                                                                                                                                                  |
| Power consumption:     | • $\leq 10.2 \text{ W} @ \text{PoE}$<br>• $\leq 9.2 \text{ W} @ 12 \text{ V}$                                                                                                                                                                                                                                                                                                                                                                                                                                                                                                                                                                                                                                                                                                                                                                                                                                                                                                                                                                                                                                                                                                                                                                                                                                                                                                                                                                                                                                                           |
| Operation temp:        | -40 °C 60 °C                                                                                                                                                                                                                                                                                                                                                                                                                                                                                                                                                                                                                                                                                                                                                                                                                                                                                                                                                                                                                                                                                                                                                                                                                                                                                                                                                                                                                                                                                                                            |
| Weight:                | 0.75 kg                                                                                                                                                                                                                                                                                                                                                                                                                                                                                                                                                                                                                                                                                                                                                                                                                                                                                                                                                                                                                                                                                                                                                                                                                                                                                                                                                                                                                                                                                                                                 |
| Dimensions:            | Ø 122 x 111 mm                                                                                                                                                                                                                                                                                                                                                                                                                                                                                                                                                                                                                                                                                                                                                                                                                                                                                                                                                                                                                                                                                                                                                                                                                                                                                                                                                                                                                                                                                                                          |
| Supported languages:   | Polish, English, Czech, French, Spanish, Dutch, German, Russian, Portuguese,<br>Romanian, Turkish, Ukrainian, Hungarian, Vietnamese, Italian                                                                                                                                                                                                                                                                                                                                                                                                                                                                                                                                                                                                                                                                                                                                                                                                                                                                                                                                                                                                                                                                                                                                                                                                                                                                                                                                                                                            |
| Manufacturer / Brand:  | DAHUA                                                                                                                                                                                                                                                                                                                                                                                                                                                                                                                                                                                                                                                                                                                                                                                                                                                                                                                                                                                                                                                                                                                                                                                                                                                                                                                                                                                                                                                                                                                                   |
|                        |                                                                                                                                                                                                                                                                                                                                                                                                                                                                                                                                                                                                                                                                                                                                                                                                                                                                                                                                                                                                                                                                                                                                                                                                                                                                                                                                                                                                                                                                                                                                         |

Camera is out from clamping ring:

Memory card slot:

Camera mounting side view:

Camera connectors:

Connectors description:

Presentation of the TiOC technology used in the camera:

See how to initialize DAHUA cameras: