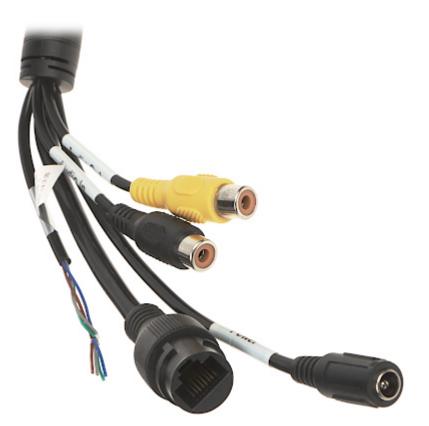

Camera is out from clamping ring:

Memory card slot:

Camera mounting side view:

Camera connectors:

Connectors description:

Presentation of the TiOC technology used in the camera:

See how to initialize DAHUA cameras: