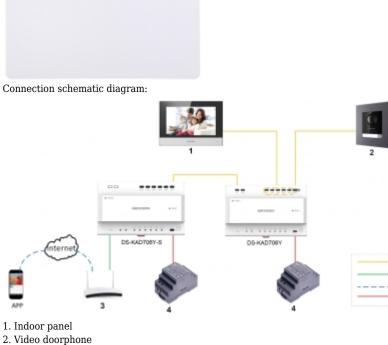

2024-05-09

DS-KD8003Y-IME2

- 3. Router
- 4. Power adapter 5. 1-pair cable
- 6. Twisted-pair cable
- 7. Wi-Fi
- 8. Power supply cable

PACKAGE

Dimensions (L x W x H): 0x0x0 mm Gross Weight: 0 kg