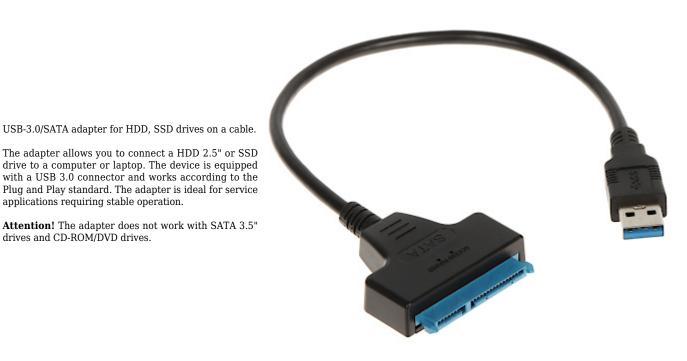

## Safety measures:

applications requiring stable operation.

drives and CD-ROM/DVD drives.

Particular attention at designing was directed to quality standards of the device where ensuring safety of operation is the most important factor.

The device must be secured against contact with caustic, staining and viscous fluids.

Cable: USB-A plug / SATA 22-pin plug Length of the cable: 23 cm

DELTA-OPTI Monika Matysiak; https://www.delta.poznan.pl POL; 60-713 Poznań; Graniczna 10 e-mail: delta-opti@delta.poznan.pl; tel: +(48) 61 864 69 60

USB-3 0/SATA

| Material:       | PVC                                                                                                                                                                                                                                                                                                                                |
|-----------------|------------------------------------------------------------------------------------------------------------------------------------------------------------------------------------------------------------------------------------------------------------------------------------------------------------------------------------|
| Color:          | Black                                                                                                                                                                                                                                                                                                                              |
| USB standard:   | 3.0                                                                                                                                                                                                                                                                                                                                |
| Main features:  | <ul> <li>Compatible with HDD 2.5", SSD,</li> <li>Fast data transmission,</li> <li>Data safety,</li> <li>Stable operation</li> <li>LED diodes indicating the device operation status : red LED - power on, blue LED - drive operation</li> <li>Plug &amp; Play</li> <li>Windows 11/&lt;11, Mac OS 9.x/10.x, Linux system</li> </ul> |
| Cable diameter: | ~ 4 mm                                                                                                                                                                                                                                                                                                                             |
| Weight:         | 0.022 kg                                                                                                                                                                                                                                                                                                                           |
| Guarantee:      | 2 years                                                                                                                                                                                                                                                                                                                            |