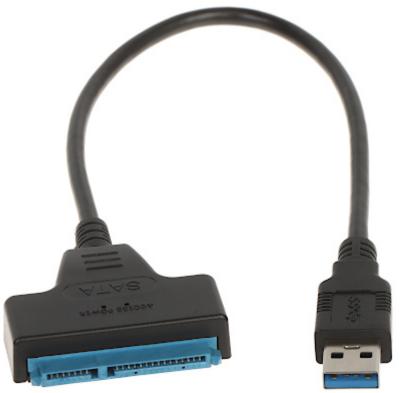

## Cable connectors:

PACKAGE

Dimensions (L x W x H): 0x0x0 mm Gross Weight: 0 kg

DELTA-OPTI Monika Matysiak; https://www.delta.poznan.pl POL; 60-713 Poznań; Graniczna 10 e-mail: delta-opti@delta.poznan.pl; tel: +(48) 61 864 69 60