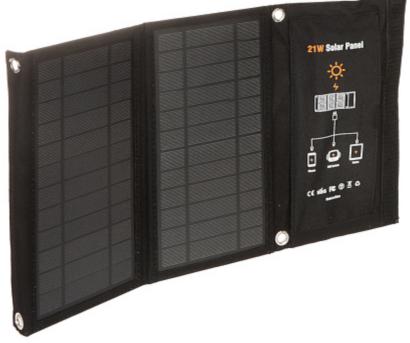

### User Manual Code: TRAVEL-SOLAR/21W-USB PORTABLE SOLAR PANEL TRAVEL-SOLAR/21W-USB FOLDABLE VOLT Polska

Solar panels are a clean and ecological source of electricity. The TRAVEL-SOLAR/21W-USB portable solar panel is the perfect solution for travel lovers.

The foldable and lightweight portable design of the panel has been adapted to move it freely. Just connect the devices to the USB ports and place the solar panels in a sunny place. The panel is therefore a great solution for powering and charging devices with a USB interface (smartphones, tablets, consoles, wireless headphones, MP3 players, cameras, power banks) while camping, during long mountain hikes, etc.

| Maximum power:        | 21 W                                                           |
|-----------------------|----------------------------------------------------------------|
| Power output:         | 2 x USB-A - 5 V / 2.5 A                                        |
| Conversion level:     | 22 %                                                           |
| Panel Structure:      | Rigid, Compact folding design                                  |
| Weight:               | 0.52 kg                                                        |
| Dimensions:           | • 500 x 290 x 16 mm (unfolded)<br>• 290 x 160 x 25 mm (folded) |
| Manufacturer / Brand: | VOLT Polska                                                    |
| Guarantee:            | 2 years                                                        |