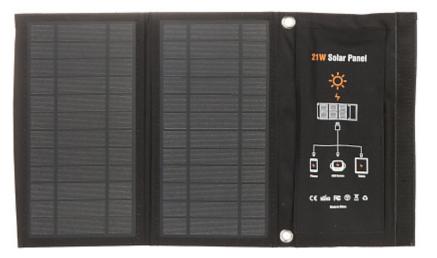

### User Manual Code: TRAVEL-SOLAR/21W-USB PORTABLE SOLAR PANEL TRAVEL-SOLAR/21W-USB FOLDABLE VOLT Polska

Solar panels are a clean and ecological source of electricity. The TRAVEL-SOLAR/21W-USB portable solar panel is the perfect solution for travel lovers.

The foldable and lightweight portable design of the panel has been adapted to move it freely. Just connect the devices to the USB ports and place the solar panels in a sunny place. The panel is therefore a great solution for powering and charging devices with a USB interface (smartphones, tablets, consoles, wireless headphones, MP3 players, cameras, power banks) while camping, during long mountain hikes, etc.

| Maximum power:        | 21 W                                                           |
|-----------------------|----------------------------------------------------------------|
| Power output:         | 2 x USB-A - 5 V / 2.5 A                                        |
| Conversion level:     | 22 %                                                           |
| Panel Structure:      | Rigid, Compact folding design                                  |
| Weight:               | 0.52 kg                                                        |
| Dimensions:           | • 500 x 290 x 16 mm (unfolded)<br>• 290 x 160 x 25 mm (folded) |
| Manufacturer / Brand: | VOLT Polska                                                    |
| Guarantee:            | 2 years                                                        |