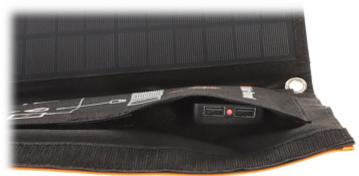

## User Manual Code: TRAVEL-SOLAR/21W-USB PORTABLE SOLAR PANEL **TRAVEL-SOLAR/21W-USB** FOLDABLE VOLT Polska

USB connectors:

The view after folding:

User Manual Code: TRAVEL-SOLAR/21W-USB PORTABLE SOLAR PANEL **TRAVEL-SOLAR/21W-USB** FOLDABLE VOLT Polska