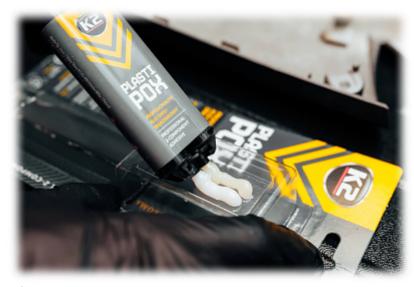

The adhesive has high resistance to impact, water, gasoline, kerosene and oils. Perfectly fills gaps.

The K2-PLASTIPOX/25G is offered in the form of adhesive in a syringe. The innovative syringe applicator guarantees simple use and optimal dosing of both components at the same time. The closed syringe protects the product from drying out, thanks to which the adhesive retains its properties long after opening and does not dry out.

 $\begin{tabular}{ll} \textbf{Attention!} & The adhesive does not bond with polyethylene (PE) and polypropylene (PP) plastics. \end{tabular}$ 

| Package: | Tube 25 g |
|----------|-----------|
|----------|-----------|