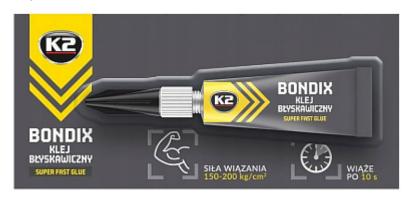

# Code: K2-BONDIX/3G SUPER FAST GLUE **K2-BONDIX/3G** TUBE 3 g K2

| Color:                | Colorless                                                                                                       |
|-----------------------|-----------------------------------------------------------------------------------------------------------------|
| Main features:        | Type of glue - ethyl cyanoacrylate Bond strength: 150 200 kg/cm², Glue bonding time: 10 20 s Immediate adhesion |
| Dimensions:           | 90 x 22 x 15 mm                                                                                                 |
| Manufacturer / Brand: | K2                                                                                                              |