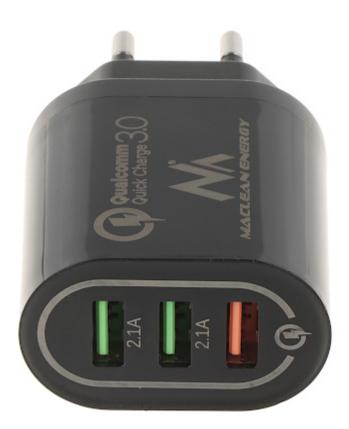

Marking of a lightning inside a equilateral triangle signifies presence of dangerous voltage, contained under the cover of the device. It may be dangerous for user's life and health.

USB charger for charging various electronic devices such as smartphones, etc. Supports fast charging (max current 3.0A).

| Adapter type:         | Switching                                                                                              |
|-----------------------|--------------------------------------------------------------------------------------------------------|
| Input voltage:        | 100 240 V AC                                                                                           |
| AC input frequency:   | 50 / 60 Hz                                                                                             |
| Output voltage:       | <ul> <li>5 / 9 / 12 V DC - 1 output,</li> <li>5 V DC - 2 output,</li> <li>5 V DC - 3 output</li> </ul> |
| Output current:       | <ul> <li>3 / 2 / 1.5 A - 1 output,</li> <li>2.1 A - 2 output,</li> <li>2.1 A - 3 output</li> </ul>     |
| Output power:         | 18 W                                                                                                   |
| Output:               | 3 x USB-A ( 1 x Quick Charge 3.0, 2 x 2.1 A )                                                          |
| Protections:          | Multi-stage protection system for charging devices                                                     |
| Main features:        | <ul><li>Quick Charge 3.0 - fast charging</li><li>Simultaneous charging of 3 devices</li></ul>          |
| Housing type:         | <ul><li>Plastic</li><li>Casing with plug</li></ul>                                                     |
| Color:                | Black                                                                                                  |
| Weight:               | 0.052 kg                                                                                               |
| Dimensions:           | 88 x 49 x 29 mm                                                                                        |
| Manufacturer / Brand: | MACLEAN ENERGY                                                                                         |
| Guarantee:            | 2 years                                                                                                |

USB connectors:

PACKAGE

Dimensions (L x W x H): 0x0x0 mm Gross Weight: 0 kg