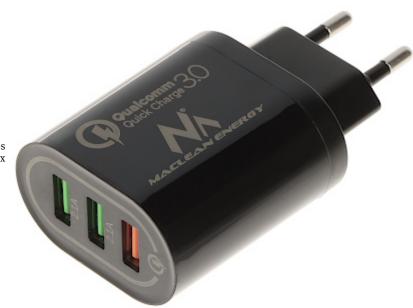

Marking of a lightning inside a equilateral triangle signifies presence of dangerous voltage, contained under the cover of the device. It may be dangerous for user's life and health.

USB charger for charging various electronic devices such as smartphones, etc. Supports fast charging (max current 3.0A).

| Adapter type:         | Switching                                                                                              |
|-----------------------|--------------------------------------------------------------------------------------------------------|
| Input voltage:        | 100 240 V AC                                                                                           |
| AC input frequency:   | 50 / 60 Hz                                                                                             |
| Output voltage:       | <ul> <li>5 / 9 / 12 V DC - 1 output,</li> <li>5 V DC - 2 output,</li> <li>5 V DC - 3 output</li> </ul> |
| Output current:       | <ul> <li>3 / 2 / 1.5 A - 1 output,</li> <li>2.1 A - 2 output,</li> <li>2.1 A - 3 output</li> </ul>     |
| Output power:         | 18 W                                                                                                   |
| Output:               | 3 x USB-A ( 1 x Quick Charge 3.0, 2 x 2.1 A )                                                          |
| Protections:          | Multi-stage protection system for charging devices                                                     |
| Main features:        | <ul><li>Quick Charge 3.0 - fast charging</li><li>Simultaneous charging of 3 devices</li></ul>          |
| Housing type:         | <ul><li>Plastic</li><li>Casing with plug</li></ul>                                                     |
| Color:                | Black                                                                                                  |
| Weight:               | 0.052 kg                                                                                               |
| Dimensions:           | 88 x 49 x 29 mm                                                                                        |
| Manufacturer / Brand: | MACLEAN ENERGY                                                                                         |
| Guarantee:            | 2 years                                                                                                |