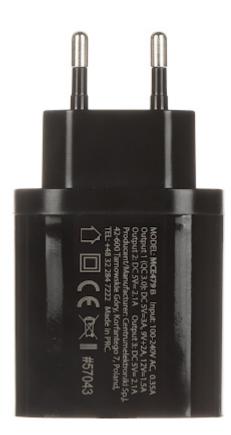

| Adapter type:         | Switching                                                                                              |
|-----------------------|--------------------------------------------------------------------------------------------------------|
| Input voltage:        | 100 240 V AC                                                                                           |
| AC input frequency:   | 50 / 60 Hz                                                                                             |
| Output voltage:       | <ul> <li>5 / 9 / 12 V DC - 1 output,</li> <li>5 V DC - 2 output,</li> <li>5 V DC - 3 output</li> </ul> |
| Output current:       | <ul> <li>3 / 2 / 1.5 A - 1 output,</li> <li>2.1 A - 2 output,</li> <li>2.1 A - 3 output</li> </ul>     |
| Output power:         | 18 W                                                                                                   |
| Output:               | 3 x USB-A ( 1 x Quick Charge 3.0, 2 x 2.1 A )                                                          |
| Protections:          | Multi-stage protection system for charging devices                                                     |
| Main features:        | <ul><li>Quick Charge 3.0 - fast charging</li><li>Simultaneous charging of 3 devices</li></ul>          |
| Housing type:         | <ul><li>Plastic</li><li>Casing with plug</li></ul>                                                     |
| Color:                | Black                                                                                                  |
| Weight:               | 0.052 kg                                                                                               |
| Dimensions:           | 88 x 49 x 29 mm                                                                                        |
| Manufacturer / Brand: | MACLEAN ENERGY                                                                                         |
| Guarantee:            | 2 years                                                                                                |

USB connectors:

PACKAGE

Dimensions (L x W x H): 0x0x0 mm Gross Weight: 0 kg