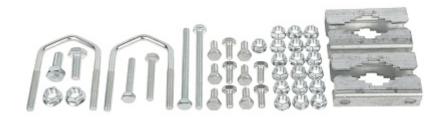

|
| Weight:                          | 14.9 kg                                                                                                                                             |
| Guarantee:                       | 3 years                                                                                                                                             |



ATTENTION! The kit does not include the M6 blocks:



User Manual
Code: MB-3/PLUS/C
CORNER BALLAST MAST MB-3/PLUS/C



Mast mounting:





User Manual
Code: MB-3/PLUS/C
CORNER BALLAST MAST MB-3/PLUS/C



### Dimensions:



In the kit:



# User Manual

Code: MB-3/PLUS/C CORNER BALLAST MAST MB-3/PLUS/C



**PACKAGE** 

Dimensions (L x W x H): 0x0x0 mm Gross Weight: 0 kg