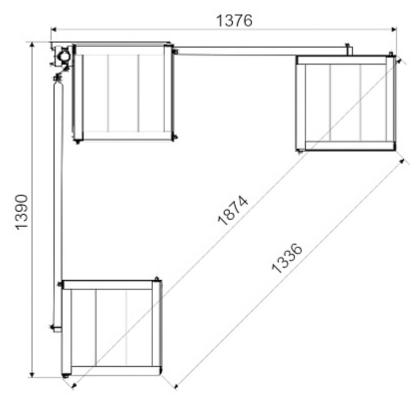

### Code: MB-3/PLUS/C CORNER BALLAST MAST MB-3/PLUS/C

| Height of the mast:              | 1.5 m - STEEL MAST - 1 pcs (included)                                                                                                               |
|----------------------------------|-----------------------------------------------------------------------------------------------------------------------------------------------------|
| Number of sections:              | 3 - The number refers to the number of sections that make up the mast                                                                               |
| Material:                        | Steel galvanized - Hot-dip galvanized                                                                                                               |
| Manufacturer / Brand:            | DELTA                                                                                                                                               |
| Main features:                   | <ul> <li>STEEL MAST 1.5 m (included)</li> <li>Whole element is hot-dip galvanized</li> <li>It is perfect to mount antennas : WLAN, DVB-T</li> </ul> |
| Internal dimensions of the base: | 385 x 385 mm                                                                                                                                        |
| Dimensions:                      | 1390 x 1376 x 1874 mm                                                                                                                               |
| Weight:                          | 14.9 kg                                                                                                                                             |
| Guarantee:                       | 3 years                                                                                                                                             |

### Dimensions:

In the kit: