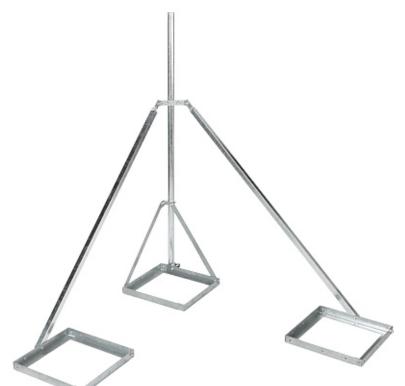

The ballast mast is designed for mount light weight and small sizes antennas without a need to fix the mast to the substrate

The base is not allowed to mount satellite dish. ATTENTION! The kit does not include the M6 blocks.

### Code: MB-3/PLUS/C CORNER BALLAST MAST MB-3/PLUS/C

| Height of the mast:              | 1.5 m - STEEL MAST - 1 pcs (included)                                                                                                               |
|----------------------------------|-----------------------------------------------------------------------------------------------------------------------------------------------------|
| Number of sections:              | 3 - The number refers to the number of sections that make up the mast                                                                               |
| Material:                        | Steel galvanized - Hot-dip galvanized                                                                                                               |
| Manufacturer / Brand:            | DELTA                                                                                                                                               |
| Main features:                   | <ul> <li>STEEL MAST 1.5 m (included)</li> <li>Whole element is hot-dip galvanized</li> <li>It is perfect to mount antennas : WLAN, DVB-T</li> </ul> |
| Internal dimensions of the base: | 385 x 385 mm                                                                                                                                        |
| Dimensions:                      | 1390 x 1376 x 1874 mm                                                                                                                               |
| Weight:                          | 14.9 kg                                                                                                                                             |
| Guarantee:                       | 3 years                                                                                                                                             |