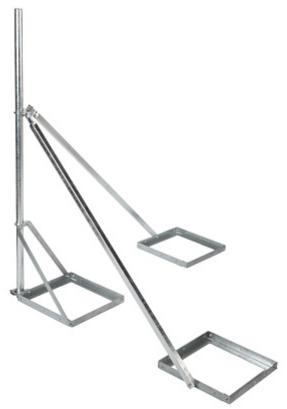

ATTENTION! The kit does not include the M6 blocks:

User Manual
Code: MB-3/PLUS/C
CORNER BALLAST MAST MB-3/PLUS/C

Mast mounting:

User Manual
Code: MB-3/PLUS/C
CORNER BALLAST MAST MB-3/PLUS/C