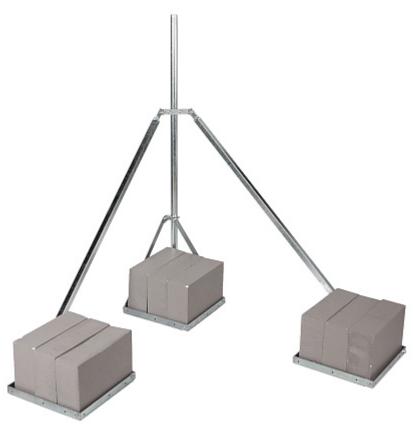

The ballast mast is designed for mount light weight and small sizes antennas without a need to fix the mast to the substrate

The base is not allowed to mount satellite dish. ATTENTION! The kit does not include the M6 blocks.

### Code: MB-3/PLUS/C CORNER BALLAST MAST MB-3/PLUS/C

| Height of the mast:              | 1.5 m - STEEL MAST - 1 pcs (included)                                                                                                               |
|----------------------------------|-----------------------------------------------------------------------------------------------------------------------------------------------------|
| Number of sections:              | 3 - The number refers to the number of sections that make up the mast                                                                               |
| Material:                        | Steel galvanized - Hot-dip galvanized                                                                                                               |
| Manufacturer / Brand:            | DELTA                                                                                                                                               |
| Main features:                   | <ul> <li>STEEL MAST 1.5 m (included)</li> <li>Whole element is hot-dip galvanized</li> <li>It is perfect to mount antennas : WLAN, DVB-T</li> </ul> |
| Internal dimensions of the base: | 385 x 385 mm                                                                                                                                        |
| Dimensions:                      | 1390 x 1376 x 1874 mm                                                                                                                               |
| Weight:                          | 14.9 kg                                                                                                                                             |
| Guarantee:                       | 3 years                                                                                                                                             |