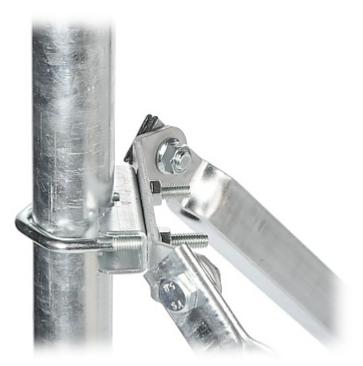

ATTENTION! The kit does not include the M6 blocks:

User Manual
Code: MB-3/PLUS/C
CORNER BALLAST MAST MB-3/PLUS/C

Mast mounting:

User Manual
Code: MB-3/PLUS/C
CORNER BALLAST MAST MB-3/PLUS/C