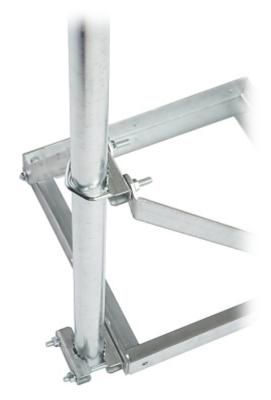

ATTENTION! The kit does not include the M6 blocks:

User Manual
Code: MB-3/PLUS/C
CORNER BALLAST MAST MB-3/PLUS/C

Mast mounting:

User Manual
Code: MB-3/PLUS/C
CORNER BALLAST MAST MB-3/PLUS/C