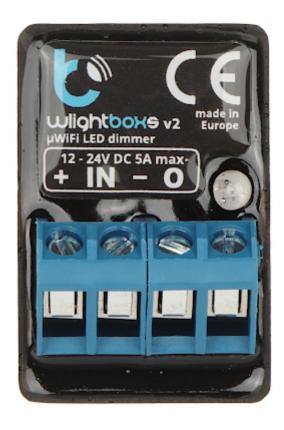

**Attention!** Controlling the device with a physical switch is done by shorting / opening the IN contact to the ground. The device can operate with monostable (momentary) push-buttons.

| Application:           | Works with LED lighting - single-color (MONO) 12-24V LED strips                                                                                                                                                                                                                                                                               |
|------------------------|-----------------------------------------------------------------------------------------------------------------------------------------------------------------------------------------------------------------------------------------------------------------------------------------------------------------------------------------------|
| Rated voltage:         | 12 24 V DC                                                                                                                                                                                                                                                                                                                                    |
| Maximal total load:    | 120 W                                                                                                                                                                                                                                                                                                                                         |
| Total maximal current: | 5 A                                                                                                                                                                                                                                                                                                                                           |
| Number of inputs:      | 1                                                                                                                                                                                                                                                                                                                                             |
| Number of outputs:     | 1                                                                                                                                                                                                                                                                                                                                             |
| Connector type:        | screw terminals                                                                                                                                                                                                                                                                                                                               |
| Wireless:              | Wi-Fi, 2.4 GHz - IEEE 802.11g                                                                                                                                                                                                                                                                                                                 |
| Mobile phones support: | The wBox free application on Android     The wBox free application on iOS                                                                                                                                                                                                                                                                     |
| Main features:         | <ul> <li>Local control by physical button,</li> <li>schedule,</li> <li>timer,</li> <li>remote access,</li> <li>voice control,</li> <li>Lighting on/off and brightness control,</li> <li>Absence mode - enables random turn on and off the lighting simulating the presence of household members,</li> <li>µWiFi technology support</li> </ul> |
| Housing:               | Plastic                                                                                                                                                                                                                                                                                                                                       |
| "Index of Protection": | IP20                                                                                                                                                                                                                                                                                                                                          |
| Color:                 | Black                                                                                                                                                                                                                                                                                                                                         |
| Operation temp:        | -20 °C 50 °C                                                                                                                                                                                                                                                                                                                                  |