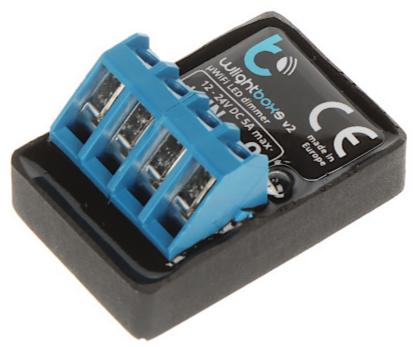

**Attention!** Controlling the device with a physical switch is done by shorting / opening the IN contact to the ground. The device can operate with monostable (momentary) push-buttons.

| Application:           | Works with LED lighting - single-color (MONO) 12-24V LED strips                                                                                                                                                                                                                                                                               |
|------------------------|-----------------------------------------------------------------------------------------------------------------------------------------------------------------------------------------------------------------------------------------------------------------------------------------------------------------------------------------------|
| Rated voltage:         | 12 24 V DC                                                                                                                                                                                                                                                                                                                                    |
| Maximal total load:    | 120 W                                                                                                                                                                                                                                                                                                                                         |
| Total maximal current: | 5 A                                                                                                                                                                                                                                                                                                                                           |
| Number of inputs:      | 1                                                                                                                                                                                                                                                                                                                                             |
| Number of outputs:     | 1                                                                                                                                                                                                                                                                                                                                             |
| Connector type:        | screw terminals                                                                                                                                                                                                                                                                                                                               |
| Wireless:              | Wi-Fi, 2.4 GHz - IEEE 802.11g                                                                                                                                                                                                                                                                                                                 |
| Mobile phones support: | The wBox free application on Android     The wBox free application on iOS                                                                                                                                                                                                                                                                     |
| Main features:         | <ul> <li>Local control by physical button,</li> <li>schedule,</li> <li>timer,</li> <li>remote access,</li> <li>voice control,</li> <li>Lighting on/off and brightness control,</li> <li>Absence mode - enables random turn on and off the lighting simulating the presence of household members,</li> <li>µWiFi technology support</li> </ul> |
| Housing:               | Plastic                                                                                                                                                                                                                                                                                                                                       |
| "Index of Protection": | IP20                                                                                                                                                                                                                                                                                                                                          |
| Color:                 | Black                                                                                                                                                                                                                                                                                                                                         |
| Operation temp:        | -20 °C 50 °C                                                                                                                                                                                                                                                                                                                                  |