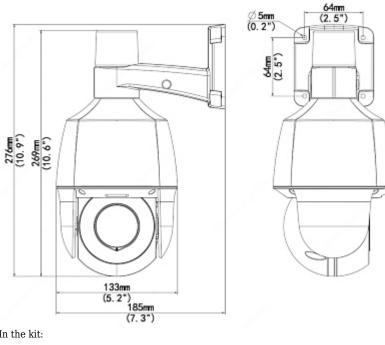

| Main features:                                                                                                   | <ul> <li>Intelligent Object Tracking</li> <li>WDR - 120 dB - Wide Dynamic Range</li> <li>2D-DNR, 3D-DNR - Digital Noise Reduction</li> <li>ROI - improve the quality of selected parts of image</li> <li>F-DNR (Defog) - Reduction of image noise caused by precipitation</li> <li>Support ARP defence</li> <li>BLC/HLC - Back Light / High Light Compensation</li> <li>Day/night mode</li> <li>ICR - Movable InfraRed filter</li> <li>Auto White Balance</li> <li>RESET button - on the cable</li> <li>Privacy zones - max. 4</li> <li>Motion Detection</li> <li>Tamper signaling</li> <li>Image rotation and mirror</li> <li>ANR - Automatic Network Replenishment allows to save image to the card when the network connection with DVR is break (network failure) and next synchronize its</li> <li>NAS - Network Attached Storage support - allows to connect memory resources directly to the computer network</li> <li>Home Position - set the camera to the specified position if no operator activity for a specified dwell time</li> <li>Active deterrence function - Active intrusion deterrence works by blinking blue and red light and siren sound or voice prompts</li> <li>Intelligent Image Analysis : crossing the line (tripwire), intrusion, detection of entry into the area / exit from the area, people counting, crowd gathering estimation, face detection</li> </ul> |
|------------------------------------------------------------------------------------------------------------------|------------------------------------------------------------------------------------------------------------------------------------------------------------------------------------------------------------------------------------------------------------------------------------------------------------------------------------------------------------------------------------------------------------------------------------------------------------------------------------------------------------------------------------------------------------------------------------------------------------------------------------------------------------------------------------------------------------------------------------------------------------------------------------------------------------------------------------------------------------------------------------------------------------------------------------------------------------------------------------------------------------------------------------------------------------------------------------------------------------------------------------------------------------------------------------------------------------------------------------------------------------------------------------------------------------------------------------------------------------------------------------------------|
|                                                                                                                  |                                                                                                                                                                                                                                                                                                                                                                                                                                                                                                                                                                                                                                                                                                                                                                                                                                                                                                                                                                                                                                                                                                                                                                                                                                                                                                                                                                                                |
| Housing:                                                                                                         | Speed Dome, Plastic                                                                                                                                                                                                                                                                                                                                                                                                                                                                                                                                                                                                                                                                                                                                                                                                                                                                                                                                                                                                                                                                                                                                                                                                                                                                                                                                                                            |
| Housing:<br>Color:                                                                                               | Speed Dome, Plastic<br>White + Black                                                                                                                                                                                                                                                                                                                                                                                                                                                                                                                                                                                                                                                                                                                                                                                                                                                                                                                                                                                                                                                                                                                                                                                                                                                                                                                                                           |
|                                                                                                                  |                                                                                                                                                                                                                                                                                                                                                                                                                                                                                                                                                                                                                                                                                                                                                                                                                                                                                                                                                                                                                                                                                                                                                                                                                                                                                                                                                                                                |
| Color:                                                                                                           | White + Black                                                                                                                                                                                                                                                                                                                                                                                                                                                                                                                                                                                                                                                                                                                                                                                                                                                                                                                                                                                                                                                                                                                                                                                                                                                                                                                                                                                  |
| Color:<br>"Index of Protection":                                                                                 | White + Black                                                                                                                                                                                                                                                                                                                                                                                                                                                                                                                                                                                                                                                                                                                                                                                                                                                                                                                                                                                                                                                                                                                                                                                                                                                                                                                                                                                  |
| Color:<br>"Index of Protection":<br>Vandal-proof:                                                                | White + Black           IP66           -           • PoE (802.3af),                                                                                                                                                                                                                                                                                                                                                                                                                                                                                                                                                                                                                                                                                                                                                                                                                                                                                                                                                                                                                                                                                                                                                                                                                                                                                                                            |
| Color: "Index of Protection": Vandal-proof: Power supply:                                                        | White + Black         IP66         -         • PoE (802.3af),         • 12 V DC / 1.5 A                                                                                                                                                                                                                                                                                                                                                                                                                                                                                                                                                                                                                                                                                                                                                                                                                                                                                                                                                                                                                                                                                                                                                                                                                                                                                                        |
| Color:<br>"Index of Protection":<br>Vandal-proof:<br>Power supply:<br>Power consumption:                         | White + Black         IP66         -         • PoE (802.3af),         • 12 V DC / 1.5 A         ≤ 18 W                                                                                                                                                                                                                                                                                                                                                                                                                                                                                                                                                                                                                                                                                                                                                                                                                                                                                                                                                                                                                                                                                                                                                                                                                                                                                         |
| Color:<br>"Index of Protection":<br>Vandal-proof:<br>Power supply:<br>Power consumption:<br>Operation temp:      | White + Black         IP66         -         • PoE (802.3af),         • 12 V DC / 1.5 A $\leq$ 18 W         -20 °C 60 °C                                                                                                                                                                                                                                                                                                                                                                                                                                                                                                                                                                                                                                                                                                                                                                                                                                                                                                                                                                                                                                                                                                                                                                                                                                                                       |
| Color: "Index of Protection": Vandal-proof: Power supply: Power consumption: Operation temp: Weight:             | White + Black         IP66         -         • PoE (802.3af),         • 12 V DC / 1.5 A $\leq$ 18 W         -20 °C 60 °C         0.94 kg                                                                                                                                                                                                                                                                                                                                                                                                                                                                                                                                                                                                                                                                                                                                                                                                                                                                                                                                                                                                                                                                                                                                                                                                                                                       |
| Color: "Index of Protection": Vandal-proof: Power supply: Power consumption: Operation temp: Weight: Dimensions: | White + BlackIP66-• PoE (802.3af),<br>• 12 V DC / 1.5 A $\leq 18$ W $\leq 20 ^{\circ}$ C 60 $^{\circ}$ C0.94 kgØ 133 x 185 x 276 mm (without bracket)Polish, English, Czech, French, Spanish, Dutch, German, Portuguese, Slovenian,                                                                                                                                                                                                                                                                                                                                                                                                                                                                                                                                                                                                                                                                                                                                                                                                                                                                                                                                                                                                                                                                                                                                                            |

Top view:

Bottom view:

Mounting side view:

Camera connectors:

Camera dimensions:

In the kit:

PACKAGE

Dimensions (L x W x H): 0x0x0 mm Gross Weight: 0 kg