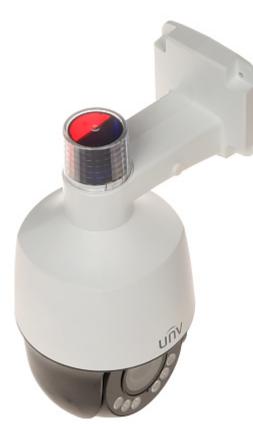

IP camera equipped with very good high resolution sensor. Due to above it is perfect solution for surveillance systems requiring persons or vehicles recognition.

The range of IR illumination according to the manufacturer data, depends on outer conditions (visibility - air transparency, environment, wall colors ie. scene reflectance). PoE powering possibility, compatible with the 802.3af standard makes the device more universal and easier to install.