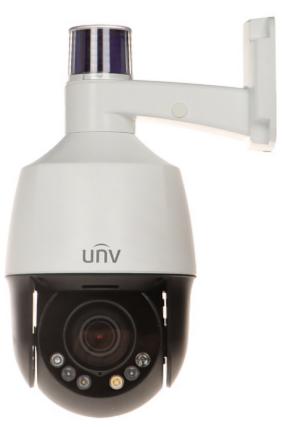

Camera equipped with LightHunter technology, which allows you to obtain a clear color image even at night and has the function of active audio-visual deterrence in combination with AI artificial intelligence functions. Active intrusion deterrence works by blinking blue and red light and siren sound or voice prompts.