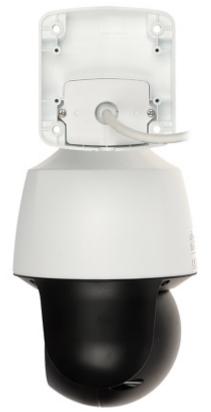

Top view:

Bottom view:

Mounting side view:

Camera connectors:

Camera dimensions:

In the kit:

PACKAGE

Dimensions (L x W x H): 0x0x0 mm Gross Weight: 0 kg