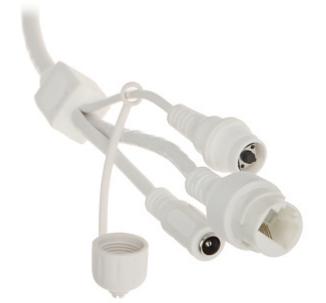

Top view:

Bottom view:

Mounting side view:

Camera connectors:

Camera dimensions:

In the kit:

PACKAGE

Dimensions (L x W x H): 0x0x0 mm Gross Weight: 0 kg