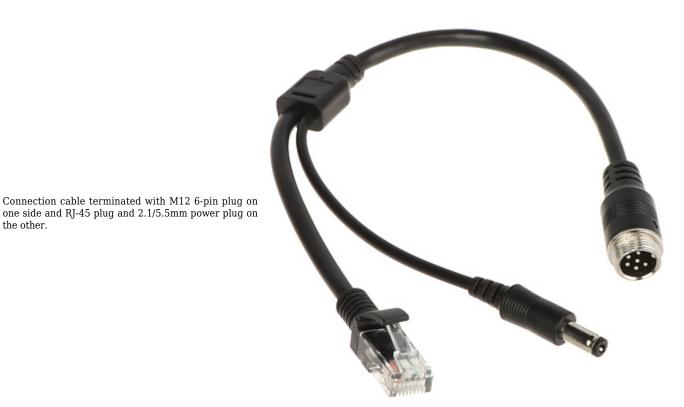

DELTA-OPTI Monika Matysiak; https://www.delta.poznan.pl POL; 60-713 Poznań; Graniczna 10 e-mail: delta-opti@delta.poznan.pl; tel: +(48) 61 864 69 60

2024-05-09

the other.

ATE-AVIA-W/RI45-0.3M

### User Manual Code: ATE-AVIA-W/RJ45-0.3M CABLE ATE-AVIA-W/RJ45-0.3M 0.3 m AUTONE

| Cable:                | RJ-45 plug + 2.1/5.5 mm plug / M12, 6-pin socket - Code A |
|-----------------------|-----------------------------------------------------------|
| Length of the cable:  | 0.3 m                                                     |
| Application:          | AUTONE mobile recorders and cameras                       |
| Main features:        | Very easy and quick assembly                              |
| Weight:               | 0.03 kg                                                   |
| Manufacturer / Brand: | AUTONE                                                    |
| Guarantee:            | 2 years                                                   |