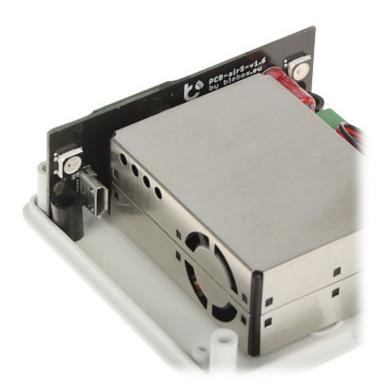

#### Internal view of the housing:

Power connector:

Code: AIR-SENSOR/BLEBOX
AIR QUALITY SENSOR **AIR-SENSOR/BLEBOX** Wi-Fi

**PACKAGE** 

Dimensions (L x W x H): 0x0x0 mm

Gross Weight: 0 kg

DELTA-OPTI Monika Matysiak; https://www.delta.poznan.pl POL; 60-713 Poznań; Graniczna 10 e-mail: delta-opti@delta.poznan.pl; tel: +(48) 61 864 69 60