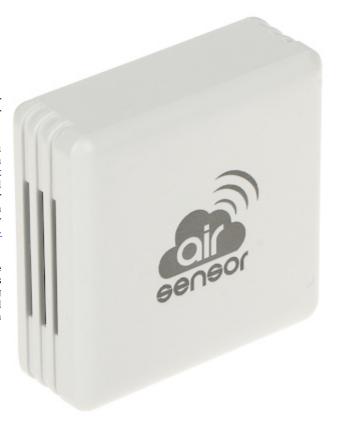

## Code: AIR-SENSOR/BLEBOX AIR OUALITY SENSOR AIR-SENSOR/BLEBOX Wi-Fi

The AIR-SENSOR/BLEBOX wireless sensor allows you to check the air quality in and around your home. The device is designed for indoor or outdoor use in places protected from rain. Protect against direct sunlight.

# Code: AIR-SENSOR/BLEBOX AIR QUALITY SENSOR **AIR-SENSOR/BLEBOX** Wi-Fi

| Main features:                                                | <ul> <li>Measuring accuracy: 50 % @ 0.3 μm, 98 % @ ≥ 0.5 μm</li> <li>Rozdzielczość detekcji: 1 μg/m³</li> <li>Laser sensor,</li> <li>Measurement duration: 10 s</li> <li>Measurement frequency: 10 minutes / manual</li> <li>Data presentation on the mapa-jakosci-powietrza.blebox.eu/en website</li> <li>Phone notification</li> <li>Internal antenna</li> <li>μWiFi technology support,</li> <li>remote access</li> <li>Controlling BleBox devices</li> <li>Voice control</li> <li>Bidirectional communication</li> <li>Transmission encryption: WPA2-PSK (AEAD)</li> <li>LED indication</li> <li>Protections: Reverse polarity of the input voltage, ESD</li> <li>Assembly: self-adhesive tape</li> </ul> |
|---------------------------------------------------------------|---------------------------------------------------------------------------------------------------------------------------------------------------------------------------------------------------------------------------------------------------------------------------------------------------------------------------------------------------------------------------------------------------------------------------------------------------------------------------------------------------------------------------------------------------------------------------------------------------------------------------------------------------------------------------------------------------------------|
| Housing:                                                      | Plastic (ABS)                                                                                                                                                                                                                                                                                                                                                                                                                                                                                                                                                                                                                                                                                                 |
|                                                               |                                                                                                                                                                                                                                                                                                                                                                                                                                                                                                                                                                                                                                                                                                               |
| "Index of Protection":                                        | IP32                                                                                                                                                                                                                                                                                                                                                                                                                                                                                                                                                                                                                                                                                                          |
| "Index of Protection":  Color:                                | IP32 White                                                                                                                                                                                                                                                                                                                                                                                                                                                                                                                                                                                                                                                                                                    |
|                                                               | ·                                                                                                                                                                                                                                                                                                                                                                                                                                                                                                                                                                                                                                                                                                             |
| Color:                                                        | White                                                                                                                                                                                                                                                                                                                                                                                                                                                                                                                                                                                                                                                                                                         |
| Color: Operation temp:                                        | White -10 50 °C                                                                                                                                                                                                                                                                                                                                                                                                                                                                                                                                                                                                                                                                                               |
| Color: Operation temp: Permissible relative humidity:         | White -10 50 °C 0 99 %                                                                                                                                                                                                                                                                                                                                                                                                                                                                                                                                                                                                                                                                                        |
| Color: Operation temp: Permissible relative humidity: Weight: | White -10 50 °C 0 99 % 0.08 kg                                                                                                                                                                                                                                                                                                                                                                                                                                                                                                                                                                                                                                                                                |