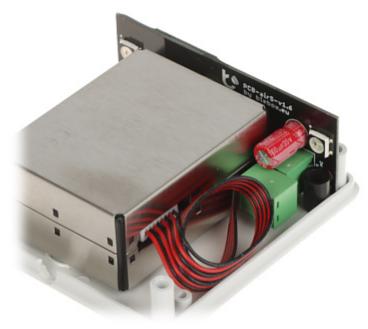

#### Internal view of the housing:

Power connector:

Code: AIR-SENSOR/BLEBOX
AIR QUALITY SENSOR **AIR-SENSOR/BLEBOX** Wi-Fi

**PACKAGE** 

Dimensions (L x W x H): 0x0x0 mm

Gross Weight: 0 kg

DELTA-OPTI Monika Matysiak; https://www.delta.poznan.pl POL; 60-713 Poznań; Graniczna 10 e-mail: delta-opti@delta.poznan.pl; tel: +(48) 61 864 69 60