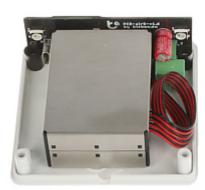

#### Internal view of the housing:

Power connector:

Code: AIR-SENSOR/BLEBOX
AIR QUALITY SENSOR **AIR-SENSOR/BLEBOX** Wi-Fi

**PACKAGE** 

Dimensions (L x W x H): 0x0x0 mm

Gross Weight: 0 kg

DELTA-OPTI Monika Matysiak; https://www.delta.poznan.pl POL; 60-713 Poznań; Graniczna 10 e-mail: delta-opti@delta.poznan.pl; tel: +(48) 61 864 69 60