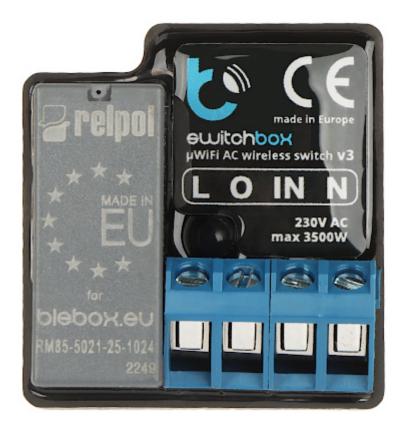

### Code: SWITCHBOX-V3/BLEBOX SMART SWITCH **SWITCHBOX-V3/BLEBOX** Wi-Fi, 230 V AC

The Wi-Fi SWITCHBOX-V3/BLEBOX electrical smart switch allows you to control the devices connected to it using a physical switch, a web browser, an external BleBox  $\mu$ WiFi controller or the wBox mobile application. To work with full functionality, the device requires connection to a home Wi-Fi network. Controlling BleBox devices via the cloud requires additionally connecting the home network to the Internet and enabling the "Remote access" function in the device configuration.

Attention! Controlling the device with a physical switch is done by shorting / opening the IN contact to the neutral wire. The device can operate with monostable (momentary), bistable and stair switches. Depending on the switches used, the way of invoking the action for each device should be properly configured.

| Application:           | switching devices on/off                                                                                                                                                                                                                                                                             |
|------------------------|------------------------------------------------------------------------------------------------------------------------------------------------------------------------------------------------------------------------------------------------------------------------------------------------------|
| Rated voltage:         | 230 V AC                                                                                                                                                                                                                                                                                             |
| Maximal total load:    | 3500 W / 3680 VA                                                                                                                                                                                                                                                                                     |
| Total maximal current: | 16 A                                                                                                                                                                                                                                                                                                 |
| Number of inputs:      | 1                                                                                                                                                                                                                                                                                                    |
| Number of outputs:     | 1                                                                                                                                                                                                                                                                                                    |
| Connector type:        | screw terminals                                                                                                                                                                                                                                                                                      |
| Wireless:              | Wi-Fi, 2.4 GHz - IEEE 802.11g                                                                                                                                                                                                                                                                        |
| Mobile phones support: | The wBox free application on Android     The wBox free application on iOS                                                                                                                                                                                                                            |
| Main features:         | <ul> <li>Local control by physical button,</li> <li>schedule,</li> <li>timer,</li> <li>remote access,</li> <li>voice control,</li> <li>The ability to set the default status of the device after a power failure,</li> <li>Energy consumption metering,</li> <li>µWiFi technology support</li> </ul> |
| Housing:               | Plastic                                                                                                                                                                                                                                                                                              |
| "Index of Protection": | IP20                                                                                                                                                                                                                                                                                                 |