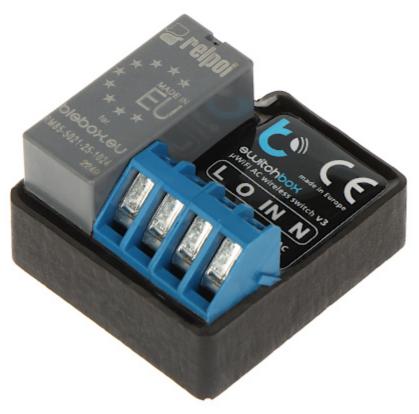

### Code: SWITCHBOX-V3/BLEBOX SMART SWITCH **SWITCHBOX-V3/BLEBOX** Wi-Fi, 230 V AC

The Wi-Fi SWITCHBOX-V3/BLEBOX electrical smart switch allows you to control the devices connected to it using a physical switch, a web browser, an external BleBox  $\mu$ WiFi controller or the wBox mobile application. To work with full functionality, the device requires connection to a home Wi-Fi network. Controlling BleBox devices via the cloud requires additionally connecting the home network to the Internet and enabling the "Remote access" function in the device configuration.

Attention! Controlling the device with a physical switch is done by shorting / opening the IN contact to the neutral wire. The device can operate with monostable (momentary), bistable and stair switches. Depending on the switches used, the way of invoking the action for each device should be properly configured.

| Application:           | switching devices on/off                                                                                                                                                                                                                                                                             |
|------------------------|------------------------------------------------------------------------------------------------------------------------------------------------------------------------------------------------------------------------------------------------------------------------------------------------------|
| Rated voltage:         | 230 V AC                                                                                                                                                                                                                                                                                             |
| Maximal total load:    | 3500 W / 3680 VA                                                                                                                                                                                                                                                                                     |
| Total maximal current: | 16 A                                                                                                                                                                                                                                                                                                 |
| Number of inputs:      | 1                                                                                                                                                                                                                                                                                                    |
| Number of outputs:     | 1                                                                                                                                                                                                                                                                                                    |
| Connector type:        | screw terminals                                                                                                                                                                                                                                                                                      |
| Wireless:              | Wi-Fi, 2.4 GHz - IEEE 802.11g                                                                                                                                                                                                                                                                        |
| Mobile phones support: | The wBox free application on Android     The wBox free application on iOS                                                                                                                                                                                                                            |
| Main features:         | <ul> <li>Local control by physical button,</li> <li>schedule,</li> <li>timer,</li> <li>remote access,</li> <li>voice control,</li> <li>The ability to set the default status of the device after a power failure,</li> <li>Energy consumption metering,</li> <li>µWiFi technology support</li> </ul> |
| Housing:               | Plastic                                                                                                                                                                                                                                                                                              |
| "Index of Protection": | IP20                                                                                                                                                                                                                                                                                                 |