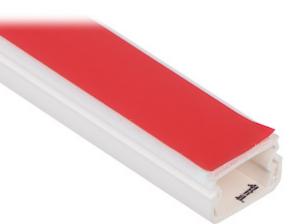

## User Manual Code: LE-638109 Straight cable ducting **LE-638109** 15x10 Self-adhesive legrand

| Material:              | PVC                                                                              |
|------------------------|----------------------------------------------------------------------------------|
| Main features:         | To facilitate assembly, the cable ducting has been glued with foam adhesive tape |
| Color:                 | White                                                                            |
| Operation temp:        | 15 °C 60 °C                                                                      |
| "Index of Protection": | IP40                                                                             |
| IK rating:             | IK06                                                                             |
| Weight:                | 0.13 kg                                                                          |
| Manufacturer / Brand:  | LEGRAND                                                                          |
| Guarantee:             | 2 years                                                                          |