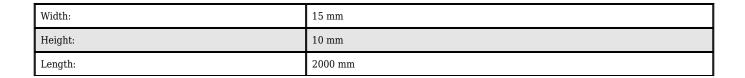

## User Manual Code: LE-638109 Straight cable ducting **LE-638109** 15x10 Self-adhesive legrand

| Material:              | PVC                                                                              |
|------------------------|----------------------------------------------------------------------------------|
| Main features:         | To facilitate assembly, the cable ducting has been glued with foam adhesive tape |
| Color:                 | White                                                                            |
| Operation temp:        | 15 °C 60 °C                                                                      |
| "Index of Protection": | IP40                                                                             |
| IK rating:             | IK06                                                                             |
| Weight:                | 0.13 kg                                                                          |
| Manufacturer / Brand:  | LEGRAND                                                                          |
| Guarantee:             | 2 years                                                                          |