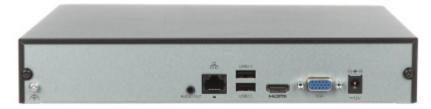

Front panel:

Rear panel:

In the kit:

Example captures of device interface:

PACKAGE

Dimensions (L x W x H): 0x0x0 mm Gross Weight: 0 kg

DELTA-OPTI Monika Matysiak; https://www.delta.poznan.pl POL; 60-713 Poznań; Graniczna 10 e-mail: delta-opti@delta.poznan.pl; tel: +(48) 61 864 69 60