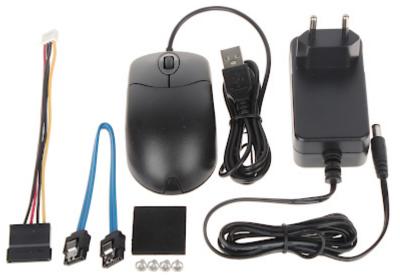

Front panel:

Rear panel:

In the kit:

Example captures of device interface:

PACKAGE

Dimensions (L x W x H): 0x0x0 mm Gross Weight: 0 kg

DELTA-OPTI Monika Matysiak; https://www.delta.poznan.pl POL; 60-713 Poznań; Graniczna 10 e-mail: delta-opti@delta.poznan.pl; tel: +(48) 61 864 69 60