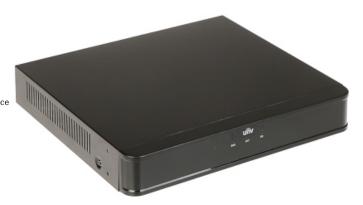

Front panel:

Rear panel:

See how to mount a hard disk drive and configure the recorder:

In the kit:

PACKAGE

Dimensions (L x W x H): 0x0x0 mm Gross Weight: 0 kg

DELTA-OPTI Monika Matysiak; https://www.delta.poznan.pl POL; 60-713 Poznań; Graniczna 10 e-mail: delta-opti@delta.poznan.pl; tel: +(48) 61 864 69 60