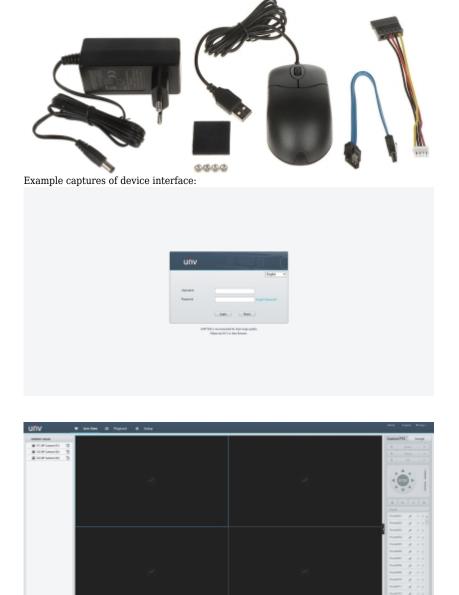

Front panel:

Rear panel:

See how to mount a hard disk drive and configure the recorder:

In the kit:

PACKAGE

Dimensions (L x W x H): 0x0x0 mm Gross Weight: 0 kg

DELTA-OPTI Monika Matysiak; https://www.delta.poznan.pl POL; 60-713 Poznań; Graniczna 10 e-mail: delta-opti@delta.poznan.pl; tel: +(48) 61 864 69 60