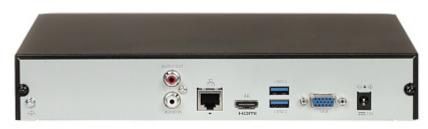

Front panel:

Rear panel:

See how to mount a hard disk drive and configure the recorder:

In the kit:

PACKAGE

Dimensions (L x W x H): 0x0x0 mm Gross Weight: 0 kg

DELTA-OPTI Monika Matysiak; https://www.delta.poznan.pl POL; 60-713 Poznań; Graniczna 10 e-mail: delta-opti@delta.poznan.pl; tel: +(48) 61 864 69 60