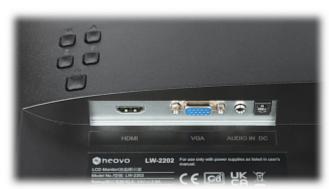

User Manual
Code: NEOVO/LW-2202
MONITOR VGA, HDMI, AUDIO NEOVO/LW-2202 21.5 "

| Screen size:                | 21.5 "                                                                                                                                              |
|-----------------------------|-----------------------------------------------------------------------------------------------------------------------------------------------------|
| Native resolution:          | 1920 x 1080 px                                                                                                                                      |
| Aspect ratios:              | 16:9                                                                                                                                                |
| Matrix type:                | VA, LED backlight, Matte matrix                                                                                                                     |
| Contrast:                   | 20 000 000 : 1 - DCR                                                                                                                                |
| Brightness:                 | 250 cd/m <sup>2</sup>                                                                                                                               |
| Viewable angles:            | 178 ° horizontal<br>178 ° vertical                                                                                                                  |
| Response time:              | 5 ms                                                                                                                                                |
| Number of displayed colors: | 16.7 M                                                                                                                                              |
| Refresh frequency:          | max. 75 Hz                                                                                                                                          |
| Speakers built-in:          | 2 x 1 W                                                                                                                                             |
| Signal connectors:          | <ul> <li>1 x VGA,</li> <li>1 x HDMI 1.4,</li> <li>1 x Jack 3.5 mm socket - Audio input,</li> <li>1 x 2.1/5.5 mm socket - Power connector</li> </ul> |

Side view:

User Manual
Code: NEOVO/LW-2202
MONITOR VGA, HDMI, AUDIO NEOVO/LW-2202 21.5 "

Rear view:

User Manual
Code: NEOVO/LW-2202
MONITOR VGA, HDMI, AUDIO NEOVO/LW-2202 21.5 "

Monitor connectors:

Dimensions: