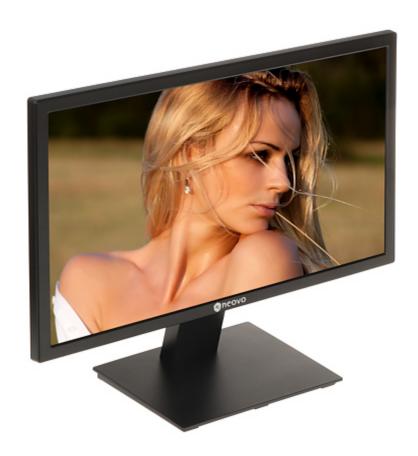

## User Manual

Code: NEOVO/LW-2202 MONITOR VGA, HDMI, AUDIO **NEOVO/LW-2202** 21.5 "

User Manual
Code: NEOVO/LW-2202
MONITOR VGA, HDMI, AUDIO NEOVO/LW-2202 21.5 "

| Screen size:                | 21.5 "                                                                                                                                              |
|-----------------------------|-----------------------------------------------------------------------------------------------------------------------------------------------------|
| Native resolution:          | 1920 x 1080 px                                                                                                                                      |
| Aspect ratios:              | 16:9                                                                                                                                                |
| Matrix type:                | VA, LED backlight, Matte matrix                                                                                                                     |
| Contrast:                   | 20 000 000 : 1 - DCR                                                                                                                                |
| Brightness:                 | 250 cd/m <sup>2</sup>                                                                                                                               |
| Viewable angles:            | 178 ° horizontal<br>178 ° vertical                                                                                                                  |
| Response time:              | 5 ms                                                                                                                                                |
| Number of displayed colors: | 16.7 M                                                                                                                                              |
| Refresh frequency:          | max. 75 Hz                                                                                                                                          |
| Speakers built-in:          | 2 x 1 W                                                                                                                                             |
| Signal connectors:          | <ul> <li>1 x VGA,</li> <li>1 x HDMI 1.4,</li> <li>1 x Jack 3.5 mm socket - Audio input,</li> <li>1 x 2.1/5.5 mm socket - Power connector</li> </ul> |