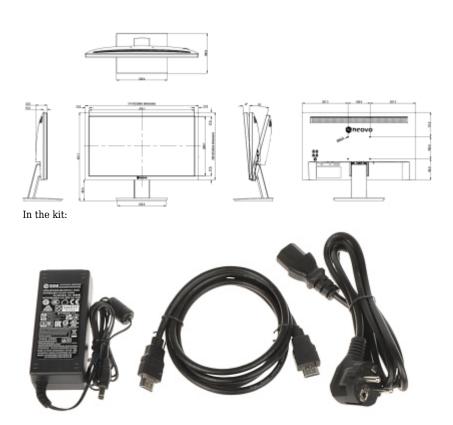

# User Manual

Code: NEOVO/LW-2202 MONITOR VGA, HDMI, AUDIO **NEOVO/LW-2202** 21.5 "

| Main features:                         | <ul> <li>Flicker-free - The technology eliminates the tiring eyes flickering image effect</li> <li>The blue light reduction function, which is the most unhealthy for the eyes, limits its emission</li> <li>HDMI cable included</li> </ul> |
|----------------------------------------|---------------------------------------------------------------------------------------------------------------------------------------------------------------------------------------------------------------------------------------------|
| Housing type:                          | Plastic                                                                                                                                                                                                                                     |
| Power management:                      | Energy efficiency class E (Regulation (EU) 2019/2013)                                                                                                                                                                                       |
| DLNA:                                  | -                                                                                                                                                                                                                                           |
| Monitor mounting standard:             | VESA 100                                                                                                                                                                                                                                    |
| Robbery protection:                    | ~                                                                                                                                                                                                                                           |
| Parameters adjustment:                 | OSD - using the button on the casing                                                                                                                                                                                                        |
| Designed to continuous operation 24/7: | ~                                                                                                                                                                                                                                           |
| Power supply:                          | 12 V DC / 2.5 A (power adapter included)                                                                                                                                                                                                    |
| Power consumption:                     | • 14.1 W (typical) • 0.5 W (in standby mode) • 0.3 W (in off mode)                                                                                                                                                                          |
| Weight:                                | • 2.47 kg (with stand) • 2.09 kg (without stand)                                                                                                                                                                                            |
| Dimensions:                            | • 515 x 403 x 180 mm (with stand)<br>• 515 x 306 x 52 (without stand)                                                                                                                                                                       |
| Manufacturer / Brand:                  | NEOVO                                                                                                                                                                                                                                       |
| Guarantee:                             | 2 years                                                                                                                                                                                                                                     |

Side view:

User Manual
Code: NEOVO/LW-2202
MONITOR VGA, HDMI, AUDIO NEOVO/LW-2202 21.5 "

Rear view:

User Manual
Code: NEOVO/LW-2202
MONITOR VGA, HDMI, AUDIO NEOVO/LW-2202 21.5 "

Monitor connectors:

Dimensions:

# User Manual

Code: NEOVO/LW-2202 MONITOR VGA, HDMI, AUDIO NEOVO/LW-2202 21.5 "

PACKAGE

Dimensions (L x W x H): 0x0x0 mm Gross Weight: 0 kg