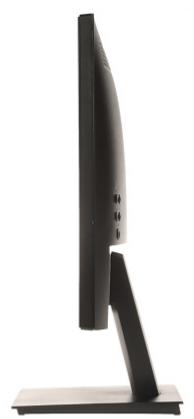

Side view:

User Manual
Code: NEOVO/LW-2202
MONITOR VGA, HDMI, AUDIO NEOVO/LW-2202 21.5 "

Rear view:

User Manual
Code: NEOVO/LW-2202
MONITOR VGA, HDMI, AUDIO NEOVO/LW-2202 21.5 "

Monitor connectors:

Dimensions: