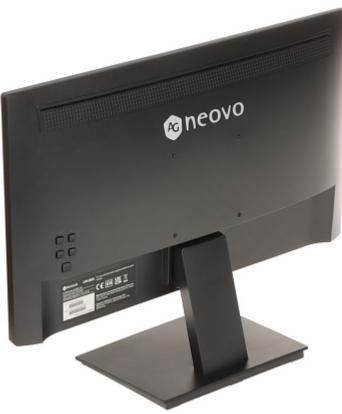

Side view:

User Manual
Code: NEOVO/LW-2202
MONITOR VGA, HDMI, AUDIO NEOVO/LW-2202 21.5 "

Rear view:

User Manual
Code: NEOVO/LW-2202
MONITOR VGA, HDMI, AUDIO NEOVO/LW-2202 21.5 "

Monitor connectors:

Dimensions: