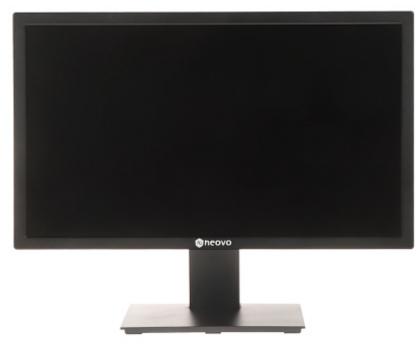

User Manual
Code: NEOVO/LW-2202
MONITOR VGA, HDMI, AUDIO NEOVO/LW-2202 21.5 "

| Screen size:                | 21.5 "                                                                                                                                              |
|-----------------------------|-----------------------------------------------------------------------------------------------------------------------------------------------------|
| Native resolution:          | 1920 x 1080 px                                                                                                                                      |
| Aspect ratios:              | 16:9                                                                                                                                                |
| Matrix type:                | VA, LED backlight, Matte matrix                                                                                                                     |
| Contrast:                   | 20 000 000 : 1 - DCR                                                                                                                                |
| Brightness:                 | 250 cd/m <sup>2</sup>                                                                                                                               |
| Viewable angles:            | 178 ° horizontal<br>178 ° vertical                                                                                                                  |
| Response time:              | 5 ms                                                                                                                                                |
| Number of displayed colors: | 16.7 M                                                                                                                                              |
| Refresh frequency:          | max. 75 Hz                                                                                                                                          |
| Speakers built-in:          | 2 x 1 W                                                                                                                                             |
| Signal connectors:          | <ul> <li>1 x VGA,</li> <li>1 x HDMI 1.4,</li> <li>1 x Jack 3.5 mm socket - Audio input,</li> <li>1 x 2.1/5.5 mm socket - Power connector</li> </ul> |

# User Manual

Code: NEOVO/LW-2202 MONITOR VGA, HDMI, AUDIO **NEOVO/LW-2202** 21.5 "

| Main features:                         | <ul> <li>Flicker-free - The technology eliminates the tiring eyes flickering image effect</li> <li>The blue light reduction function, which is the most unhealthy for the eyes, limits its emission</li> <li>HDMI cable included</li> </ul> |
|----------------------------------------|---------------------------------------------------------------------------------------------------------------------------------------------------------------------------------------------------------------------------------------------|
| Housing type:                          | Plastic                                                                                                                                                                                                                                     |
| Power management:                      | Energy efficiency class E (Regulation (EU) 2019/2013)                                                                                                                                                                                       |
| DLNA:                                  | -                                                                                                                                                                                                                                           |
| Monitor mounting standard:             | VESA 100                                                                                                                                                                                                                                    |
| Robbery protection:                    | ~                                                                                                                                                                                                                                           |
| Parameters adjustment:                 | OSD - using the button on the casing                                                                                                                                                                                                        |
| Designed to continuous operation 24/7: | ~                                                                                                                                                                                                                                           |
| Power supply:                          | 12 V DC / 2.5 A (power adapter included)                                                                                                                                                                                                    |
| Power consumption:                     | • 14.1 W (typical) • 0.5 W (in standby mode) • 0.3 W (in off mode)                                                                                                                                                                          |
| Weight:                                | • 2.47 kg (with stand) • 2.09 kg (without stand)                                                                                                                                                                                            |
| Dimensions:                            | • 515 x 403 x 180 mm (with stand)<br>• 515 x 306 x 52 (without stand)                                                                                                                                                                       |
| Manufacturer / Brand:                  | NEOVO                                                                                                                                                                                                                                       |
| Guarantee:                             | 2 years                                                                                                                                                                                                                                     |