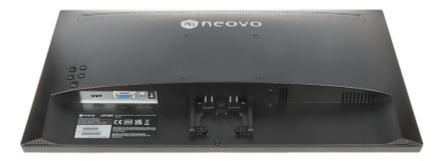

Side view:

User Manual
Code: NEOVO/LW-2202
MONITOR VGA, HDMI, AUDIO NEOVO/LW-2202 21.5 "

Rear view:

User Manual
Code: NEOVO/LW-2202
MONITOR VGA, HDMI, AUDIO NEOVO/LW-2202 21.5 "

Monitor connectors:

Dimensions: