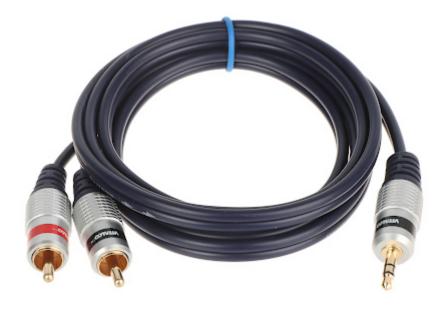

### User Manual

 $\begin{array}{c} Code:\ 2C\text{-W/J-W-1.5M-HQ} \\ CABLE\ \textbf{2C-W/J-W-1.5M-HQ}\ 1.5\ m\ VITALCO \end{array}$ 

| Cable:               | 2 x CINCH Plug / JACK 3.5 mm Plug STEREO |
|----------------------|------------------------------------------|
| Length of the cable: | 1.5 m                                    |