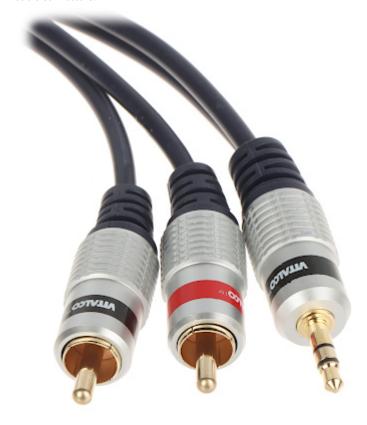

|
| Guarantee:            | 2 years                                                                                                                                                                                                                                                                                                                                                                                                             |

### Cable connectors:



### PACKAGE

| Dimensions (L x W x H): 0x0x0 mm | Gross Weight: 0 kg |
|----------------------------------|--------------------|
|----------------------------------|--------------------|