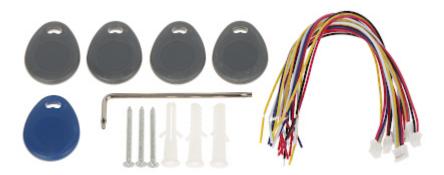

In the kit:

Code: S11-2 VIDEO DOORPHONE **S11-2** VIDOS

PACKAGE

Dimensions (L x W x H): 0x0x0 mm

Gross Weight: 0 kg