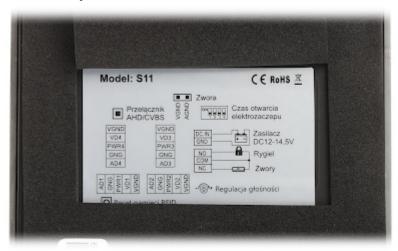

### Front panel:

Internal view of the housing:

User Manual
Code: S11-2
VIDEO DOORPHONE **S11-2** VIDOS

Rear view:

Code: S11-2 VIDEO DOORPHONE **S11-2** VIDOS

Code: S11-2 VIDEO DOORPHONE **S11-2** VIDOS

Connectors description: