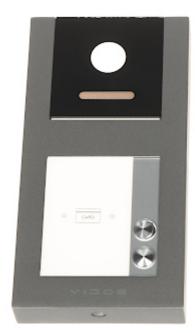

### Front panel:

Internal view of the housing:

User Manual
Code: S11-2
VIDEO DOORPHONE **S11-2** VIDOS

Rear view:

Code: S11-2 VIDEO DOORPHONE **S11-2** VIDOS

Code: S11-2 VIDEO DOORPHONE **S11-2** VIDOS

Connectors description: