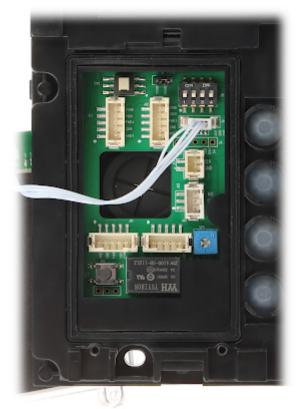

### Front panel:

Internal view of the housing:

User Manual
Code: S11-2
VIDEO DOORPHONE **S11-2** VIDOS

Rear view:

Code: S11-2 VIDEO DOORPHONE **S11-2** VIDOS

Code: S11-2 VIDEO DOORPHONE **S11-2** VIDOS

Connectors description: