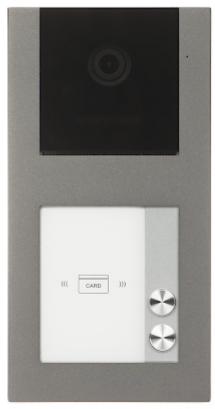

Code: S11-2 VIDEO DOORPHONE **S11-2** VIDOS

Video Doorphone is mounted in a surface-mounted housing. The VIDOS X series of analog video doorphones stands for the premium class and the use of the latest and technologies most desired by users.

The S11-2 is designed to cooperation with video doorphones and panels working in analog VIDOS X system.

|                                   | 1                                                                                                                                                                                                                                                                                                                                                                                             |
|-----------------------------------|-----------------------------------------------------------------------------------------------------------------------------------------------------------------------------------------------------------------------------------------------------------------------------------------------------------------------------------------------------------------------------------------------|
| Compatibility:                    | VIDOS X Analog Video Doorphones                                                                                                                                                                                                                                                                                                                                                               |
| Sensor:                           | CMOS 2.1 Mpx, 1080p                                                                                                                                                                                                                                                                                                                                                                           |
| View angle:                       | 130 °                                                                                                                                                                                                                                                                                                                                                                                         |
| IR illuminator:                   | ~                                                                                                                                                                                                                                                                                                                                                                                             |
| LED illuminator:                  | -                                                                                                                                                                                                                                                                                                                                                                                             |
| proximity reader built-in:        | Standard - Unique EM 125kHz                                                                                                                                                                                                                                                                                                                                                                   |
| Fingerprint reader built-in:      | _                                                                                                                                                                                                                                                                                                                                                                                             |
| Built-in keypad:                  | -                                                                                                                                                                                                                                                                                                                                                                                             |
| The number of subscribers served: | 2                                                                                                                                                                                                                                                                                                                                                                                             |
| Video output:                     | compatible with VIDOS X analog video door-phone system                                                                                                                                                                                                                                                                                                                                        |
| Main features:                    | ICR - Movable InfraRed filter Vandal-proof front panel Memory of 40 RFID tags The kit includes a MASTER keyfob that allows you to add user cards yourself + user keyfobs Built-in information signboard module with backlight Volume adjustment Operation mode: AHD / PAL - selectable by switch Electric strikes and electromagnetic locks support Electric lock supply: 12V DC / max. 300mA |

### Front panel:

Internal view of the housing:

User Manual
Code: S11-2
VIDEO DOORPHONE **S11-2** VIDOS

Rear view:

Code: S11-2 VIDEO DOORPHONE **S11-2** VIDOS

Code: S11-2 VIDEO DOORPHONE **S11-2** VIDOS

Connectors description: