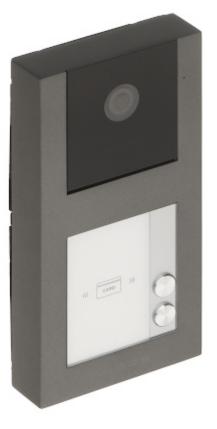

Code: S11-2 VIDEO DOORPHONE **S11-2** VIDOS

Video Doorphone is mounted in a surface-mounted housing. The VIDOS X series of analog video doorphones stands for the premium class and the use of the latest and technologies most desired by users.

The S11-2 is designed to cooperation with video doorphones and panels working in analog VIDOS X system.

|                                   | 1                                                                                                                                                                                                                                                                                                                                                                                             |
|-----------------------------------|-----------------------------------------------------------------------------------------------------------------------------------------------------------------------------------------------------------------------------------------------------------------------------------------------------------------------------------------------------------------------------------------------|
| Compatibility:                    | VIDOS X Analog Video Doorphones                                                                                                                                                                                                                                                                                                                                                               |
| Sensor:                           | CMOS 2.1 Mpx, 1080p                                                                                                                                                                                                                                                                                                                                                                           |
| View angle:                       | 130 °                                                                                                                                                                                                                                                                                                                                                                                         |
| IR illuminator:                   | ~                                                                                                                                                                                                                                                                                                                                                                                             |
| LED illuminator:                  | -                                                                                                                                                                                                                                                                                                                                                                                             |
| proximity reader built-in:        | Standard - Unique EM 125kHz                                                                                                                                                                                                                                                                                                                                                                   |
| Fingerprint reader built-in:      | _                                                                                                                                                                                                                                                                                                                                                                                             |
| Built-in keypad:                  | -                                                                                                                                                                                                                                                                                                                                                                                             |
| The number of subscribers served: | 2                                                                                                                                                                                                                                                                                                                                                                                             |
| Video output:                     | compatible with VIDOS X analog video door-phone system                                                                                                                                                                                                                                                                                                                                        |
| Main features:                    | ICR - Movable InfraRed filter Vandal-proof front panel Memory of 40 RFID tags The kit includes a MASTER keyfob that allows you to add user cards yourself + user keyfobs Built-in information signboard module with backlight Volume adjustment Operation mode: AHD / PAL - selectable by switch Electric strikes and electromagnetic locks support Electric lock supply: 12V DC / max. 300mA |

### Front panel:

Internal view of the housing:

User Manual
Code: S11-2
VIDEO DOORPHONE **S11-2** VIDOS

Rear view:

Code: S11-2 VIDEO DOORPHONE **S11-2** VIDOS

Code: S11-2 VIDEO DOORPHONE **S11-2** VIDOS

Connectors description: