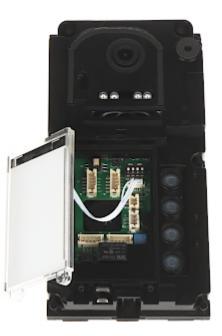

### Front panel:

Internal view of the housing:

User Manual
Code: S11-2
VIDEO DOORPHONE **S11-2** VIDOS

Rear view:

Code: S11-2 VIDEO DOORPHONE **S11-2** VIDOS

Code: S11-2 VIDEO DOORPHONE **S11-2** VIDOS

Connectors description: