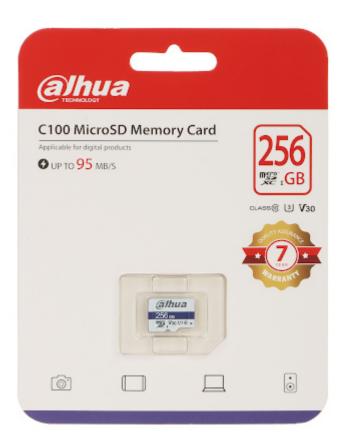

Package:

# User Manual

Code: TF-C100/256GB MEMORY CARD TF-C100/256GB microSD UHS-I, SDXC 256 GB DAHUA

PACKAGE

Dimensions (L x W x H): 0x0x0 mm

Gross Weight: 0 kg