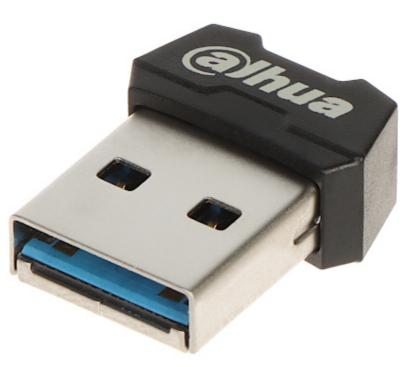

## User Manual Code: USB-U166-31-64G FLASH DRIVE USB-U166-31-64G 64 GB USB 3.2 Gen 1 DAHUA

The Dahua USB-U166-31 USB flash drives are modern, compact and very efficient devices. The USB 3.2 connector significantly increases the speed of data transfer.

Thanks to its miniature dimensions, the flash drive is ideal for use in car audio systems.

| Capacity:             | 64 GB                                                                                            |
|-----------------------|--------------------------------------------------------------------------------------------------|
| Connector type:       | USB 3.2 Gen 1 - USB-A                                                                            |
| Write transfer rate:  | 6 100 MB/s                                                                                       |
| Read speed:           | 15 150 MB/s                                                                                      |
| Main features:        | <ul><li> The product has a very small dimensions</li><li> Ideal for use in car players</li></ul> |
| Dimensions:           | 20 x 15 x 7 mm                                                                                   |
| Manufacturer / Brand: | DAHUA                                                                                            |
| Guarantee:            | 5 years                                                                                          |

#### Connector:

Package:

DELTA-OPTI Monika Matysiak; https://www.delta.poznan.pl POL; 60-713 Poznań; Graniczna 10 e-mail: delta-opti@delta.poznan.pl; tel: +(48) 61 864 69 60

PACKAGE

Dimensions (L x W x H): 0x0x0 mm Gross Weight: 0 kg