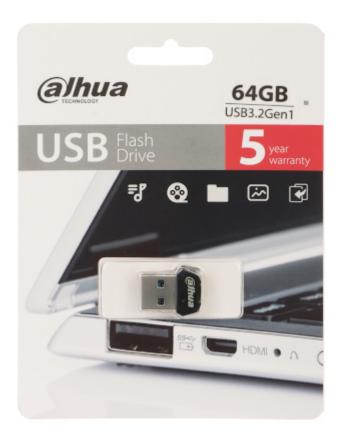

## User Manual Code: USB-U166-31-64G FLASH DRIVE USB-U166-31-64G 64 GB USB 3.2 Gen 1 DAHUA

The Dahua USB-U166-31 USB flash drives are modern, compact and very efficient devices. The USB 3.2 connector significantly increases the speed of data transfer.

Thanks to its miniature dimensions, the flash drive is ideal for use in car audio systems.

| Capacity:             | 64 GB                                                                                            |
|-----------------------|--------------------------------------------------------------------------------------------------|
| Connector type:       | USB 3.2 Gen 1 - USB-A                                                                            |
| Write transfer rate:  | 6 100 MB/s                                                                                       |
| Read speed:           | 15 150 MB/s                                                                                      |
| Main features:        | <ul><li> The product has a very small dimensions</li><li> Ideal for use in car players</li></ul> |
| Dimensions:           | 20 x 15 x 7 mm                                                                                   |
| Manufacturer / Brand: | DAHUA                                                                                            |
| Guarantee:            | 5 years                                                                                          |