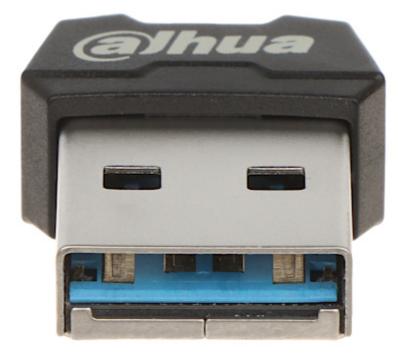

## User Manual Code: USB-U166-31-64G FLASH DRIVE USB-U166-31-64G 64 GB USB 3.2 Gen 1 DAHUA

The Dahua USB-U166-31 USB flash drives are modern, compact and very efficient devices. The USB 3.2 connector significantly increases the speed of data transfer.

Thanks to its miniature dimensions, the flash drive is ideal for use in car audio systems.

| Capacity:             | 64 GB                                                                                            |
|-----------------------|--------------------------------------------------------------------------------------------------|
| Connector type:       | USB 3.2 Gen 1 - USB-A                                                                            |
| Write transfer rate:  | 6 100 MB/s                                                                                       |
| Read speed:           | 15 150 MB/s                                                                                      |
| Main features:        | <ul><li> The product has a very small dimensions</li><li> Ideal for use in car players</li></ul> |
| Dimensions:           | 20 x 15 x 7 mm                                                                                   |
| Manufacturer / Brand: | DAHUA                                                                                            |
| Guarantee:            | 5 years                                                                                          |

#### Connector:

Package:

DELTA-OPTI Monika Matysiak; https://www.delta.poznan.pl POL; 60-713 Poznań; Graniczna 10 e-mail: delta-opti@delta.poznan.pl; tel: +(48) 61 864 69 60

PACKAGE

Dimensions (L x W x H): 0x0x0 mm Gross Weight: 0 kg