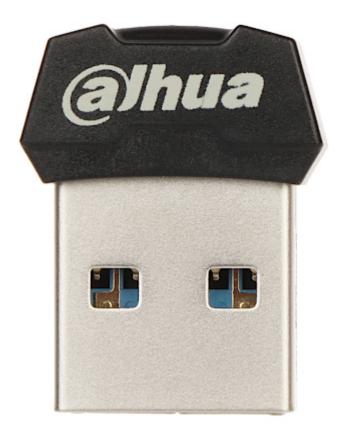

## User Manual Code: USB-U166-31-64G FLASH DRIVE USB-U166-31-64G 64 GB USB 3.2 Gen 1 DAHUA

The Dahua USB-U166-31 USB flash drives are modern, compact and very efficient devices. The USB 3.2 connector significantly increases the speed of data transfer.

Thanks to its miniature dimensions, the flash drive is ideal for use in car audio systems.

| Capacity:             | 64 GB                                                                                            |
|-----------------------|--------------------------------------------------------------------------------------------------|
| Connector type:       | USB 3.2 Gen 1 - USB-A                                                                            |
| Write transfer rate:  | 6 100 MB/s                                                                                       |
| Read speed:           | 15 150 MB/s                                                                                      |
| Main features:        | <ul><li> The product has a very small dimensions</li><li> Ideal for use in car players</li></ul> |
| Dimensions:           | 20 x 15 x 7 mm                                                                                   |
| Manufacturer / Brand: | DAHUA                                                                                            |
| Guarantee:            | 5 years                                                                                          |

#### Connector:

Package:

DELTA-OPTI Monika Matysiak; https://www.delta.poznan.pl POL; 60-713 Poznań; Graniczna 10 e-mail: delta-opti@delta.poznan.pl; tel: +(48) 61 864 69 60

PACKAGE

Dimensions (L x W x H): 0x0x0 mm Gross Weight: 0 kg