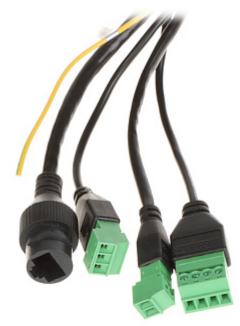

Bottom view:

Internal view of the housing:

Micro SD card slot is located inside the camera:

Camera connectors:

Camera dimensions:

DELTA-OPTI Monika Matysiak; https://www.delta.poznan.pl POL; 60-713 Poznań; Graniczna 10 e-mail: delta-opti@delta.poznan.pl; tel: +(48) 61 864 69 60