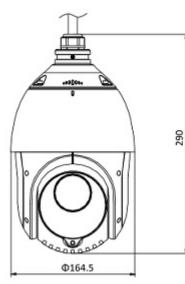

Bottom view:

Internal view of the housing:

Micro SD card slot is located inside the camera:

Camera connectors:

Camera dimensions:

DELTA-OPTI Monika Matysiak; https://www.delta.poznan.pl POL; 60-713 Poznań; Graniczna 10 e-mail: delta-opti@delta.poznan.pl; tel: +(48) 61 864 69 60

| Main features:         | <ul> <li>WDR - 120 dB - Wide Dynamic Range</li> <li>3D-DNR - Digital Noise Reduction</li> <li>ROI - improve the quality of selected parts of image</li> <li>BLC/HLC - Back Light / High Light Compensation</li> <li>ICR - Movable InfraRed filter</li> <li>Configurable Privacy Zones - 24</li> <li>Motion Detection</li> <li>Sharpness - sharper image outlines</li> <li>Configurable: brightness, contrast, saturation</li> <li>AGC - Automatic Gain Control</li> <li>Day/Night mode (color/b&amp;w/auto)</li> <li>Auto White Balance</li> <li>Parking action - this function enables to locate the camera to specific position automatically if operator doesn't operate the controller for some time</li> <li>Intelligent Image Analysis : crossing the line (tripwire), intrusion, detection of entry into the area / exit from the area, classification of people and vehicles, abandoned/missing object, face detection</li> </ul> |
|------------------------|-------------------------------------------------------------------------------------------------------------------------------------------------------------------------------------------------------------------------------------------------------------------------------------------------------------------------------------------------------------------------------------------------------------------------------------------------------------------------------------------------------------------------------------------------------------------------------------------------------------------------------------------------------------------------------------------------------------------------------------------------------------------------------------------------------------------------------------------------------------------------------------------------------------------------------------------|
| Power supply:          | <ul> <li>PoE (802.3at),</li> <li>12 V DC / 1.5 A (power adapter included)</li> </ul>                                                                                                                                                                                                                                                                                                                                                                                                                                                                                                                                                                                                                                                                                                                                                                                                                                                      |
| Power consumption:     | ≤ 18 W                                                                                                                                                                                                                                                                                                                                                                                                                                                                                                                                                                                                                                                                                                                                                                                                                                                                                                                                    |
| Housing:               | Speed Dome, Metal + Plastic                                                                                                                                                                                                                                                                                                                                                                                                                                                                                                                                                                                                                                                                                                                                                                                                                                                                                                               |
| Color:                 | White + Black                                                                                                                                                                                                                                                                                                                                                                                                                                                                                                                                                                                                                                                                                                                                                                                                                                                                                                                             |
| Operation temp:        | -30 °C 65 °C                                                                                                                                                                                                                                                                                                                                                                                                                                                                                                                                                                                                                                                                                                                                                                                                                                                                                                                              |
| "Index of Protection": | IP66                                                                                                                                                                                                                                                                                                                                                                                                                                                                                                                                                                                                                                                                                                                                                                                                                                                                                                                                      |
| Weight:                | <ul><li> 2.28 kg (without bracket)</li><li> 2.95 kg (with bracket)</li></ul>                                                                                                                                                                                                                                                                                                                                                                                                                                                                                                                                                                                                                                                                                                                                                                                                                                                              |
| Dimensions:            | <ul> <li>Ø 165 x 290 mm (without bracket)</li> <li>243 x 165 x 370 mm (with bracket)</li> </ul>                                                                                                                                                                                                                                                                                                                                                                                                                                                                                                                                                                                                                                                                                                                                                                                                                                           |
| Supported languages:   | Polish, English, Bulgarian, Croatian, Czech, Danish, Estonian, Finnish, French, Greek,<br>Spanish, Dutch, Lithuanian, Latvian, German, Norwegian, Portuguese, Russian,<br>Romanian, Serbian, Slovak, Slovenian, Swedish, Turkish, Ukrainian, Hungarian,<br>Vietnamese, Italian                                                                                                                                                                                                                                                                                                                                                                                                                                                                                                                                                                                                                                                            |
| Manufacturer / Brand:  | BCS View                                                                                                                                                                                                                                                                                                                                                                                                                                                                                                                                                                                                                                                                                                                                                                                                                                                                                                                                  |
| Guarantee:             | 3 years                                                                                                                                                                                                                                                                                                                                                                                                                                                                                                                                                                                                                                                                                                                                                                                                                                                                                                                                   |