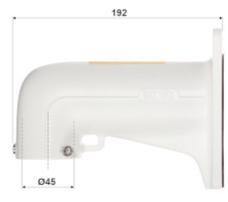

2024-05-08

BCS-V-SIP2225SR10-AI2

Bracket dimensions:

In the kit:

PACKAGE

Dimensions (L x W x H): 0x0x0 mm Gross Weight: 0 kg