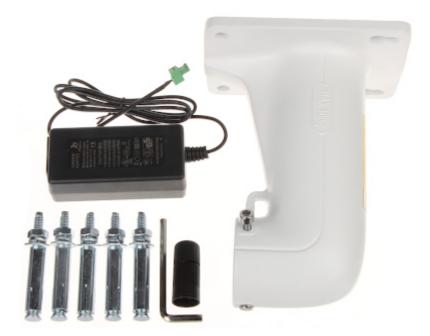

2024-05-08

BCS-V-SIP2225SR10-AI2

Bracket dimensions:

In the kit:

PACKAGE

Dimensions (L x W x H): 0x0x0 mm Gross Weight: 0 kg