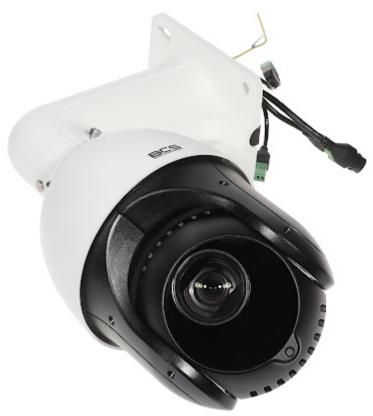

Bottom view:

Internal view of the housing:

Micro SD card slot is located inside the camera:

Camera connectors:

Camera dimensions:

DELTA-OPTI Monika Matysiak; https://www.delta.poznan.pl POL; 60-713 Poznań; Graniczna 10 e-mail: delta-opti@delta.poznan.pl; tel: +(48) 61 864 69 60