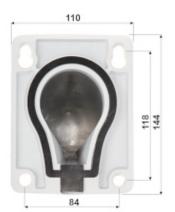

2024-05-08

BCS-V-SIP2225SR10-AI2

Bracket dimensions:

In the kit:

PACKAGE

Dimensions (L x W x H): 0x0x0 mm Gross Weight: 0 kg