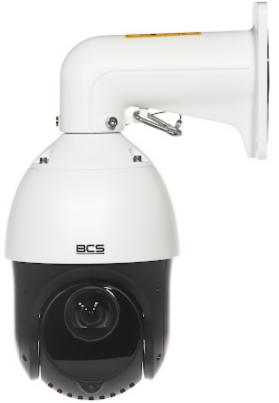

IP camera equipped with very good high resolution sensor. Due to above it is perfect solution for surveillance systems requiring persons or vehicles recognition.

Built-in IR illuminator allows to operate at night conditions, and vari-focal lens with wide range of view angle adjustment enables optimal set the view field of camera to all conditions. The range of IR illumination according to the manufacturer data, depends on outer conditions (visibility - air transparency, environment, wall colors ie. scene reflectance).

Bottom view:

Internal view of the housing:

Micro SD card slot is located inside the camera:

Camera connectors:

Camera dimensions:

DELTA-OPTI Monika Matysiak; https://www.delta.poznan.pl POL; 60-713 Poznań; Graniczna 10 e-mail: delta-opti@delta.poznan.pl; tel: +(48) 61 864 69 60