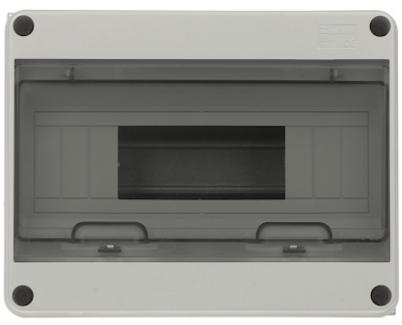

## Front view:

ROZ/6-12/EL

Internal view of the housing:

Wall mounting side view:

PACKAGE

| Dimensions (L x W x H): 0x0x0 mm | Gross Weight: 0 kg |
|----------------------------------|--------------------|
|----------------------------------|--------------------|