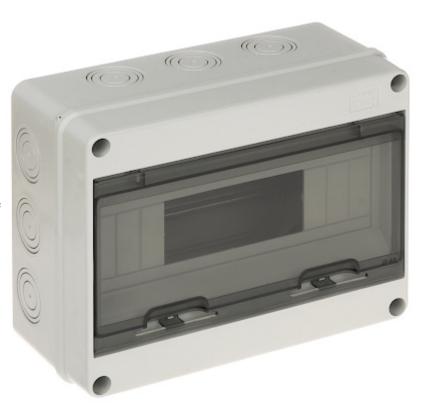

1-row 12-modular surface-mounting, hermetic distribution electric cabinet.

DELTA-OPTI Monika Matysiak; https://www.delta.poznan.pl POL; 60-713 Poznań; Graniczna 10 e-mail: delta-opti@delta.poznan.pl; tel: +(48) 61 864 69 60

## User Manual Code: ROZ/6-12/EL SURFACE-MOUNTING HERMETIC DISTRIBUTION CABINET 12-MODULAR **ROZ/6-12/EL** Marlanvil

| Method of mounting:          | Surface-mounted                                                                                                                                                                                                         |
|------------------------------|-------------------------------------------------------------------------------------------------------------------------------------------------------------------------------------------------------------------------|
| Number of mounted modules:   | 6 12 x 1 row                                                                                                                                                                                                            |
| Spacing between TH 35 rails: | -                                                                                                                                                                                                                       |
| Transparent door:            | ¥                                                                                                                                                                                                                       |
| Main features:               | <ul> <li>Weatherproof cabinet</li> <li>DIN TS-35 rail - Metal</li> <li>Factory-made dummy plugs allow for aesthetic and safe assembly of fewer modules than the maximum capacity of the distribution cabinet</li> </ul> |
| Equipment:                   | Module blanking plates : 1 x 5 pcs                                                                                                                                                                                      |
| Material:                    | Non-halogen plastic                                                                                                                                                                                                     |
| Color:                       | Light gray                                                                                                                                                                                                              |
| "Index of Protection":       | IP65                                                                                                                                                                                                                    |
| IK rating:                   | -                                                                                                                                                                                                                       |
| Weight:                      | 0.81 kg                                                                                                                                                                                                                 |
| Dimensions:                  | 253 x 196 x 110 mm                                                                                                                                                                                                      |
| Manufacturer / Brand:        | Marlanvil                                                                                                                                                                                                               |
| Guarantee:                   | 2 years                                                                                                                                                                                                                 |