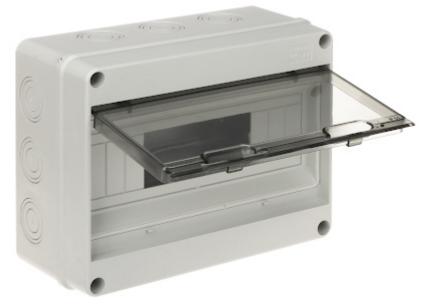

## User Manual Code: ROZ/6-12/EL SURFACE-MOUNTING HERMETIC DISTRIBUTION CABINET 12-MODULAR **ROZ/6-12/EL** Marlanvil

| Method of mounting:          | Surface-mounted                                                                                                                                                                                                         |
|------------------------------|-------------------------------------------------------------------------------------------------------------------------------------------------------------------------------------------------------------------------|
| Number of mounted modules:   | 6 12 x 1 row                                                                                                                                                                                                            |
| Spacing between TH 35 rails: | -                                                                                                                                                                                                                       |
| Transparent door:            | ¥                                                                                                                                                                                                                       |
| Main features:               | <ul> <li>Weatherproof cabinet</li> <li>DIN TS-35 rail - Metal</li> <li>Factory-made dummy plugs allow for aesthetic and safe assembly of fewer modules than the maximum capacity of the distribution cabinet</li> </ul> |
| Equipment:                   | Module blanking plates : 1 x 5 pcs                                                                                                                                                                                      |
| Material:                    | Non-halogen plastic                                                                                                                                                                                                     |
| Color:                       | Light gray                                                                                                                                                                                                              |
| "Index of Protection":       | IP65                                                                                                                                                                                                                    |
| IK rating:                   | -                                                                                                                                                                                                                       |
| Weight:                      | 0.81 kg                                                                                                                                                                                                                 |
| Dimensions:                  | 253 x 196 x 110 mm                                                                                                                                                                                                      |
| Manufacturer / Brand:        | Marlanvil                                                                                                                                                                                                               |
| Guarantee:                   | 2 years                                                                                                                                                                                                                 |

## Front view:

ROZ/6-12/EL

Internal view of the housing:

Wall mounting side view:

PACKAGE

| Dimensions (L x W x H): 0x0x0 mm | Gross Weight: 0 kg |
|----------------------------------|--------------------|
|----------------------------------|--------------------|