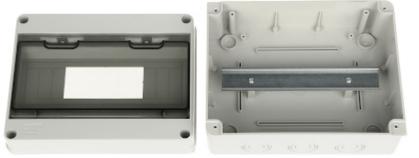

## Front view:

ROZ/6-12/EL

Internal view of the housing:

Wall mounting side view:

PACKAGE

| Dimensions (L x W x H): 0x0x0 mm | Gross Weight: 0 kg |
|----------------------------------|--------------------|
|----------------------------------|--------------------|