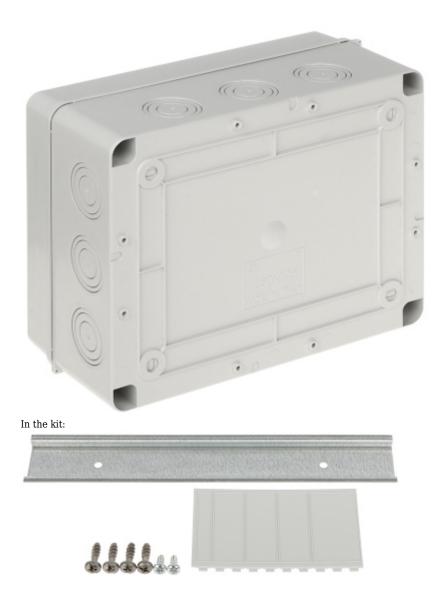

1-row 12-modular surface-mounting, hermetic distribution electric cabinet.

DELTA-OPTI Monika Matysiak; https://www.delta.poznan.pl POL; 60-713 Poznań; Graniczna 10 e-mail: delta-opti@delta.poznan.pl; tel: +(48) 61 864 69 60

## User Manual Code: ROZ/6-12/EL SURFACE-MOUNTING HERMETIC DISTRIBUTION CABINET 12-MODULAR **ROZ/6-12/EL** Marlanvil

| Method of mounting:          | Surface-mounted                                                                                                                                                                                                         |
|------------------------------|-------------------------------------------------------------------------------------------------------------------------------------------------------------------------------------------------------------------------|
| Number of mounted modules:   | 6 12 x 1 row                                                                                                                                                                                                            |
| Spacing between TH 35 rails: | -                                                                                                                                                                                                                       |
| Transparent door:            | ¥                                                                                                                                                                                                                       |
| Main features:               | <ul> <li>Weatherproof cabinet</li> <li>DIN TS-35 rail - Metal</li> <li>Factory-made dummy plugs allow for aesthetic and safe assembly of fewer modules than the maximum capacity of the distribution cabinet</li> </ul> |
| Equipment:                   | Module blanking plates : 1 x 5 pcs                                                                                                                                                                                      |
| Material:                    | Non-halogen plastic                                                                                                                                                                                                     |
| Color:                       | Light gray                                                                                                                                                                                                              |
| "Index of Protection":       | IP65                                                                                                                                                                                                                    |
| IK rating:                   | -                                                                                                                                                                                                                       |
| Weight:                      | 0.81 kg                                                                                                                                                                                                                 |
| Dimensions:                  | 253 x 196 x 110 mm                                                                                                                                                                                                      |
| Manufacturer / Brand:        | Marlanvil                                                                                                                                                                                                               |
| Guarantee:                   | 2 years                                                                                                                                                                                                                 |