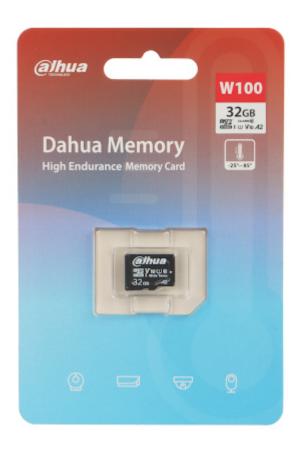

Package:

# User Manual

Code: TF-W100-32GB MEMORY CARD **TF-W100-32GB** microSD UHS-I, SDHC 32 GB DAHUA

**PACKAGE** 

Dimensions (L x W x H): 0x0x0 mm

Gross Weight: 0 kg