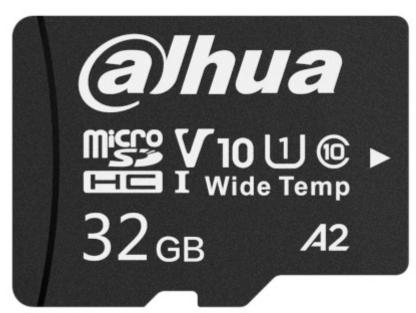

The DAHUA W100 cards are the new generation of the data storage media, which offer high capacity, high transfer rate, high re-record-ability and perfect data protection.

| Type: | microSD     |
|-------|-------------|
| Type: | UHS-I, SDHC |

## User Manual

Code: TF-W100-32GB
MEMORY CARD **TF-W100-32GB** microSD UHS-I, SDHC 32 GB DAHUA

| Capacity:             | 32 GB                                                                                                                                |
|-----------------------|--------------------------------------------------------------------------------------------------------------------------------------|
| Read speed:           | ≤ 100 MB/s                                                                                                                           |
| Write transfer rate:  | ≤ 85 MB/s                                                                                                                            |
| Class:                | 10, U1, V10, A2                                                                                                                      |
| SD Adapter:           | -                                                                                                                                    |
| Main features:        | <ul> <li>High and low temperature resistant (-25 °C 85 °C)</li> <li>Waterproof</li> <li>Anti-magnetic</li> <li>Anti X-ray</li> </ul> |
| Dimensions:           | 15 x 11 x 1 mm                                                                                                                       |
| Manufacturer / Brand: | DAHUA                                                                                                                                |
| Guarantee:            | 2 years                                                                                                                              |