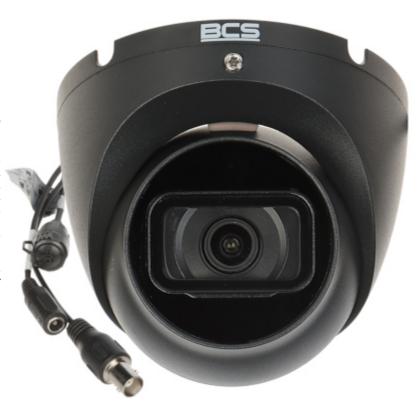

Code: BCS-EA15FSR3-G AHD, HD-CVI, HD-TVI, PAL CAMERA **BCS-EA15FSR3-G** - 5 Mpx 2.8 mm BCS Line

Code: BCS-EA15FSR3-G AHD, HD-CVI, HD-TVI, PAL CAMERA **BCS-EA15FSR3-G** - 5 Mpx 2.8 mm BCS Line

Megapixel camera with 1/2.7" CMOS sensor and AHD / HD-CVI / HD-TVI / CVBS.

The AHD / HD-CVI / HD-TVI interface allows to transmission of analog video signal via coaxial cable in max. 8 Mpx (4K UHD) resolution. During transmission there are no delays and is maintained the original, high quality image. In the case of video transmission using a twisted pair cable and matching transformers (balun), be aware of the possibility of signal reflections and interfering signals.

| Main features:         | D-WDR - Wide Dynamic Range  • 2D-DNR - Digital Noise Reduction  • BLC - configurable Back Light Compensation  • HLC - High Light Compensation (spot)  • ICR - Movable InfraRed filter  • AGC - Automatic Gain Control  • Auto White Balance  • Mirror - Mirror image  • Configurable Privacy Zones |
|------------------------|----------------------------------------------------------------------------------------------------------------------------------------------------------------------------------------------------------------------------------------------------------------------------------------------------|
| Power supply:          | 12 V DC / 270 mA                                                                                                                                                                                                                                                                                   |
| Power consumption:     | < 3.2 W                                                                                                                                                                                                                                                                                            |
| Housing:               | Dome, Metal                                                                                                                                                                                                                                                                                        |
| Color:                 | Dark graphite                                                                                                                                                                                                                                                                                      |
| "Index of Protection": | IP66                                                                                                                                                                                                                                                                                               |
| Vandal-proof:          | -                                                                                                                                                                                                                                                                                                  |
| Operation temp:        | -40 °C 60 °C                                                                                                                                                                                                                                                                                       |
| Weight:                | 0.32 kg                                                                                                                                                                                                                                                                                            |
| Dimensions:            | Ø 93 x 86 mm                                                                                                                                                                                                                                                                                       |
| Manufacturer / Brand:  | BCS Line                                                                                                                                                                                                                                                                                           |
| Guarantee:             | 3 years                                                                                                                                                                                                                                                                                            |