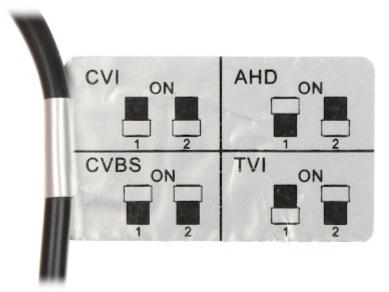

Code: BCS-EA15FSR3-G AHD, HD-CVI, HD-TVI, PAL CAMERA **BCS-EA15FSR3-G** - 5 Mpx 2.8 mm BCS Line

Megapixel camera with 1/2.7" CMOS sensor and AHD / HD-CVI / HD-TVI / CVBS.

The AHD / HD-CVI / HD-TVI interface allows to transmission of analog video signal via coaxial cable in max. 8 Mpx (4K UHD) resolution. During transmission there are no delays and is maintained the original, high quality image. In the case of video transmission using a twisted pair cable and matching transformers (balun), be aware of the possibility of signal reflections and interfering signals.

#### Camera is out from clamping ring:

Dimensions:

Configuration switches:

In the kit:

PACKAGE

Dimensions (L x W x H): 0x0x0 mm

Gross Weight: 0 kg