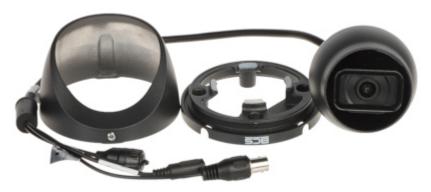

#### Camera is out from clamping ring:

Dimensions:

Configuration switches:

In the kit:

PACKAGE

Dimensions (L x W x H): 0x0x0 mm

Gross Weight: 0 kg