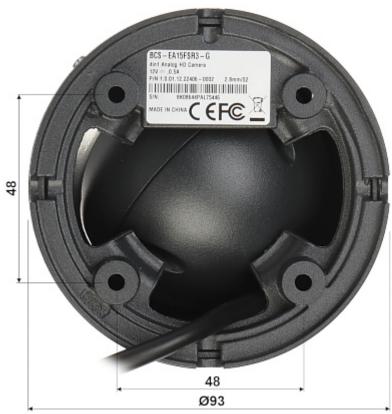

| Main features:         | D-WDR - Wide Dynamic Range  • 2D-DNR - Digital Noise Reduction  • BLC - configurable Back Light Compensation  • HLC - High Light Compensation (spot)  • ICR - Movable InfraRed filter  • AGC - Automatic Gain Control  • Auto White Balance  • Mirror - Mirror image  • Configurable Privacy Zones |
|------------------------|----------------------------------------------------------------------------------------------------------------------------------------------------------------------------------------------------------------------------------------------------------------------------------------------------|
| Power supply:          | 12 V DC / 270 mA                                                                                                                                                                                                                                                                                   |
| Power consumption:     | < 3.2 W                                                                                                                                                                                                                                                                                            |
| Housing:               | Dome, Metal                                                                                                                                                                                                                                                                                        |
| Color:                 | Dark graphite                                                                                                                                                                                                                                                                                      |
| "Index of Protection": | IP66                                                                                                                                                                                                                                                                                               |
| Vandal-proof:          | -                                                                                                                                                                                                                                                                                                  |
| Operation temp:        | -40 °C 60 °C                                                                                                                                                                                                                                                                                       |
| Weight:                | 0.32 kg                                                                                                                                                                                                                                                                                            |
| Dimensions:            | Ø 93 x 86 mm                                                                                                                                                                                                                                                                                       |
| Manufacturer / Brand:  | BCS Line                                                                                                                                                                                                                                                                                           |
| Guarantee:             | 3 years                                                                                                                                                                                                                                                                                            |

#### Camera is out from clamping ring:

Dimensions:

Configuration switches:

In the kit:

PACKAGE

Dimensions (L x W x H): 0x0x0 mm

Gross Weight: 0 kg