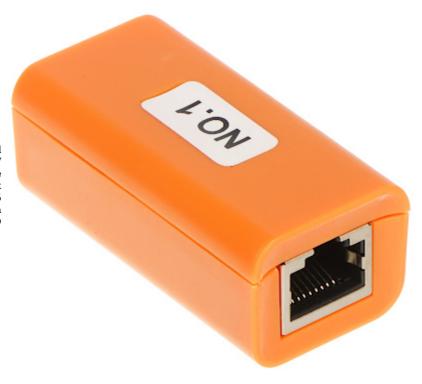

# Code: CS-TER-1/10 TERMINATOR SET CS-TER-1/10 FOR CCTV TESTERS

The CS-TER-1/10 terminator set is an additional accessory for CS-Hx, CS-Rx and CS-NT series CCTV testers. Terminators with assigned ID numbers in the range of  $1 \dots 10$  enable quick and convenient identification of cables terminated with RJ-45 connectors. After connecting an Ethernet cable with a terminator attached to it, the tester will display the ID number of the given terminator on the screen.