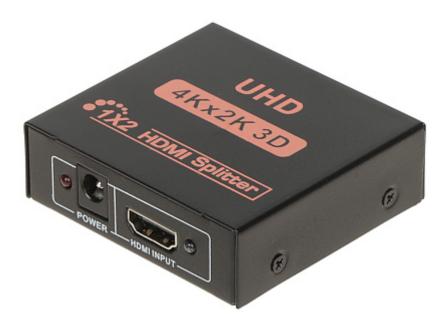

Device connectors:

Code: HDMI-SP-1/2KF-V2 SPLITTER **HDMI-SP-1/2KF-V2** 

Top view:

SPLITTER HDMI-SP-1/2KF-V2

In the kit:

PACKAGE

Dimensions (L x W x H): 0x0x0 mm Gross Weight: 0 kg