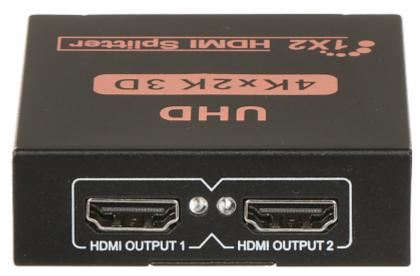

| Number of HDMI inputs:   | 1 pcs                                                                                                                                                                                                                                             |
|--------------------------|---------------------------------------------------------------------------------------------------------------------------------------------------------------------------------------------------------------------------------------------------|
| Number of HDMI outputs:  | 2 pcs                                                                                                                                                                                                                                             |
| Supported HDMI standard: | 1.4b                                                                                                                                                                                                                                              |
| Supported resolutions:   | 480p, 576p, 720p, 1080i, 1080p, 3D 1080p, 4K UHD, 3D 4K UHD                                                                                                                                                                                       |
| Maximal cable length:    | 8 m - for 26AWG HDMI ( Input / Output )                                                                                                                                                                                                           |
| HDCP compliance:         | >                                                                                                                                                                                                                                                 |
| Main features:           | <ul> <li>Color: 8 / 10 / 12 bit</li> <li>3D technology support</li> <li>Format support: DTS-HD / Dolby true HD / DTS / Dolby-AC3 / DSD</li> <li>Baudrate: 3.4 Gb/s,</li> <li>Bandwidth max. 340 MHz,</li> <li>Metal housing - Shielded</li> </ul> |
| Power supply:            | 5 V / 1 A - 2.1/5.5 mm plug (power adapter included)                                                                                                                                                                                              |
| Weight:                  | 0.08 kg                                                                                                                                                                                                                                           |
| Dimensions:              | 65 x 62 x 20 mm                                                                                                                                                                                                                                   |
| Guarantee:               | 2 years                                                                                                                                                                                                                                           |

Device connectors:

Code: HDMI-SP-1/2KF-V2 SPLITTER **HDMI-SP-1/2KF-V2** 

Top view:

SPLITTER HDMI-SP-1/2KF-V2

In the kit:

PACKAGE

Dimensions (L x W x H): 0x0x0 mm Gross Weight: 0 kg