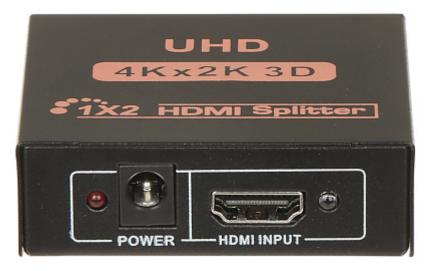

Device connectors:

Code: HDMI-SP-1/2KF-V2 SPLITTER **HDMI-SP-1/2KF-V2** 

Top view:

SPLITTER HDMI-SP-1/2KF-V2

In the kit:

PACKAGE

Dimensions (L x W x H): 0x0x0 mm Gross Weight: 0 kg