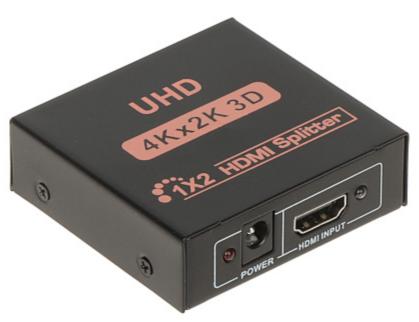

Code: HDMI-SP-1/2KF-V2 SPLITTER **HDMI-SP-1/2KF-V2** 

Splitter allows to split one HDMI input signal into several HDMI output signals.

The device can be connected within a few seconds and doesn't need any user configuration. For large systems the devices can be connected in cascade.

Device connectors:

Code: HDMI-SP-1/2KF-V2 SPLITTER **HDMI-SP-1/2KF-V2** 

Top view:

SPLITTER HDMI-SP-1/2KF-V2

In the kit:

PACKAGE

Dimensions (L x W x H): 0x0x0 mm Gross Weight: 0 kg