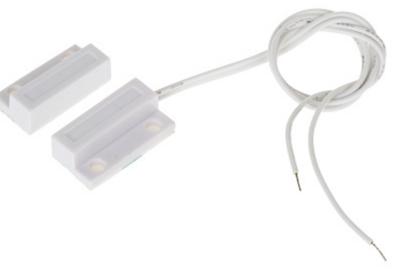

| In package:                    | 20 pcs The price for package                                                                                                                                                                                                       |
|--------------------------------|------------------------------------------------------------------------------------------------------------------------------------------------------------------------------------------------------------------------------------|
| Detection:                     | Opening the door or window                                                                                                                                                                                                         |
| Maximum reed switched voltage: | 20 V                                                                                                                                                                                                                               |
| Maximal switched current:      | 20 mA                                                                                                                                                                                                                              |
| Make distance:                 | 14 mm                                                                                                                                                                                                                              |
| Break distance:                | 18 mm                                                                                                                                                                                                                              |
| Main features:                 | <ul> <li>Plastic (ABS)</li> <li>NC output - a magnet close to a reed switch - does not trigger an alarm, the contacts are closed</li> <li>Length of the cable : 25 cm</li> <li>Leads out the cables : On the short edge</li> </ul> |
| Color:                         | White                                                                                                                                                                                                                              |
| Weight:                        | 0.01 kg                                                                                                                                                                                                                            |
| Dimensions:                    | 27 x 14 x 8 mm                                                                                                                                                                                                                     |
| Guarantee:                     | 2 years                                                                                                                                                                                                                            |