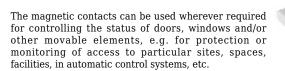

Marking of a lightning inside a equilateral triangle signifies presence of dangerous voltage, contained under the cover of the device. It may be dangerous for user's life and health.

The contact is designed for surface mounting.