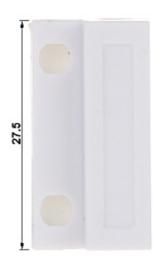

| In package:                    | 20 pcs The price for package                                                                                                                                                                                                       |
|--------------------------------|------------------------------------------------------------------------------------------------------------------------------------------------------------------------------------------------------------------------------------|
| Detection:                     | Opening the door or window                                                                                                                                                                                                         |
| Maximum reed switched voltage: | 20 V                                                                                                                                                                                                                               |
| Maximal switched current:      | 20 mA                                                                                                                                                                                                                              |
| Make distance:                 | 14 mm                                                                                                                                                                                                                              |
| Break distance:                | 18 mm                                                                                                                                                                                                                              |
| Main features:                 | <ul> <li>Plastic (ABS)</li> <li>NC output - a magnet close to a reed switch - does not trigger an alarm, the contacts are closed</li> <li>Length of the cable : 25 cm</li> <li>Leads out the cables : On the short edge</li> </ul> |
| Color:                         | White                                                                                                                                                                                                                              |
| Weight:                        | 0.01 kg                                                                                                                                                                                                                            |
| Dimensions:                    | 27 x 14 x 8 mm                                                                                                                                                                                                                     |
| Guarantee:                     | 2 years                                                                                                                                                                                                                            |