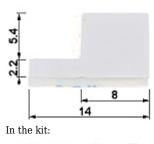

| In package:                    | 20 pcs The price for package                                                                                                                                                                                                       |
|--------------------------------|------------------------------------------------------------------------------------------------------------------------------------------------------------------------------------------------------------------------------------|
| Detection:                     | Opening the door or window                                                                                                                                                                                                         |
| Maximum reed switched voltage: | 20 V                                                                                                                                                                                                                               |
| Maximal switched current:      | 20 mA                                                                                                                                                                                                                              |
| Make distance:                 | 14 mm                                                                                                                                                                                                                              |
| Break distance:                | 18 mm                                                                                                                                                                                                                              |
| Main features:                 | <ul> <li>Plastic (ABS)</li> <li>NC output - a magnet close to a reed switch - does not trigger an alarm, the contacts are closed</li> <li>Length of the cable : 25 cm</li> <li>Leads out the cables : On the short edge</li> </ul> |
| Color:                         | White                                                                                                                                                                                                                              |
| Weight:                        | 0.01 kg                                                                                                                                                                                                                            |
| Dimensions:                    | 27 x 14 x 8 mm                                                                                                                                                                                                                     |
| Guarantee:                     | 2 years                                                                                                                                                                                                                            |