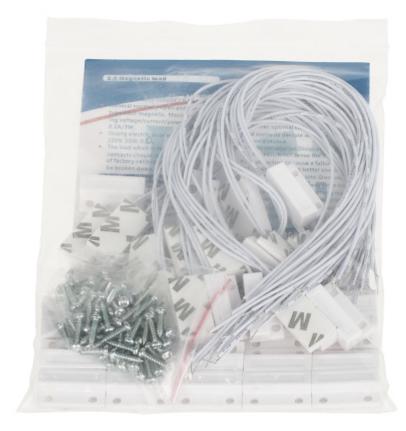

| In package:                    | 20 pcs The price for package                                                                                                                                                                                                       |
|--------------------------------|------------------------------------------------------------------------------------------------------------------------------------------------------------------------------------------------------------------------------------|
| Detection:                     | Opening the door or window                                                                                                                                                                                                         |
| Maximum reed switched voltage: | 20 V                                                                                                                                                                                                                               |
| Maximal switched current:      | 20 mA                                                                                                                                                                                                                              |
| Make distance:                 | 14 mm                                                                                                                                                                                                                              |
| Break distance:                | 18 mm                                                                                                                                                                                                                              |
| Main features:                 | <ul> <li>Plastic (ABS)</li> <li>NC output - a magnet close to a reed switch - does not trigger an alarm, the contacts are closed</li> <li>Length of the cable : 25 cm</li> <li>Leads out the cables : On the short edge</li> </ul> |
| Color:                         | White                                                                                                                                                                                                                              |
| Weight:                        | 0.01 kg                                                                                                                                                                                                                            |
| Dimensions:                    | 27 x 14 x 8 mm                                                                                                                                                                                                                     |
| Guarantee:                     | 2 years                                                                                                                                                                                                                            |