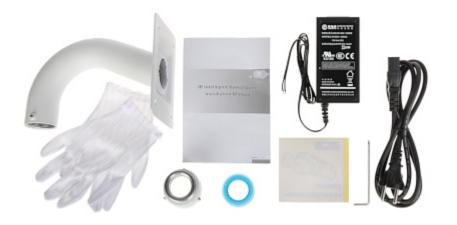

Bottom view:

On the body, under the cover there are placed configuration switches:

Bracket dimensions:

Camera dimensions:

Camera connectors:

In the kit:

PACKAGE

Dimensions (L x W x H): 0x0x0 mm Gross Weight: 0 kg