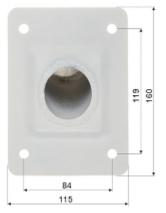

Bottom view:

On the body, under the cover there are placed configuration switches:

Bracket dimensions:

Camera dimensions:

Camera connectors:

In the kit:

PACKAGE

Dimensions (L x W x H): 0x0x0 mm Gross Weight: 0 kg