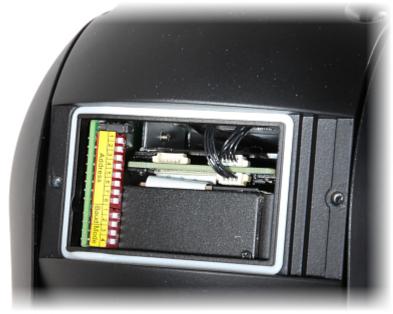

Bottom view:

On the body, under the cover there are placed configuration switches:

Bracket dimensions:

Camera dimensions:

Camera connectors:

In the kit:

PACKAGE

Dimensions (L x W x H): 0x0x0 mm Gross Weight: 0 kg