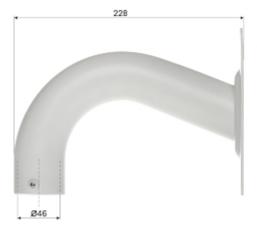

Bottom view:

On the body, under the cover there are placed configuration switches:

Bracket dimensions:

Camera dimensions:

Camera connectors:

In the kit:

PACKAGE

Dimensions (L x W x H): 0x0x0 mm Gross Weight: 0 kg