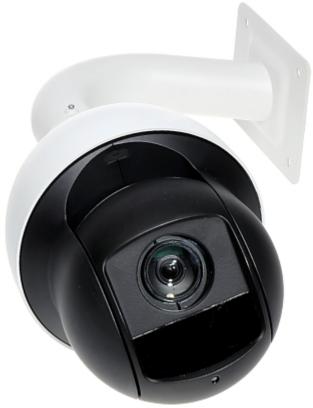

## User Manual Code: BCS-SDHC4225-IV HD-CVI SPEED DOME CAMERA OUTDOOR **BCS-SDHC4225-IV** - 1080p 4.8 ... 120 mm

| Standard:                               | HD-CVI                                                                                       |
|-----------------------------------------|----------------------------------------------------------------------------------------------|
| Sensor:                                 | 1/2.8 " STARVIS™ CMOS                                                                        |
| Matrix size:                            | 2.1 Mpx                                                                                      |
| Resolution:                             | 1920 x 1080 px - 1080p<br>1280 x 720 px - 720p<br>960 x 576 px - 960H                        |
| Range of IR illumination:               | 150 m                                                                                        |
| Lens:                                   | 4.8 120 mm                                                                                   |
| View angle:                             | <ul> <li>61 ° 2.8 ° (manufacturer data)</li> <li>57 ° 3.1 ° (our tests result)</li> </ul>    |
| Optical zoom:                           | x 25                                                                                         |
| Digital zoom:                           | x 16                                                                                         |
| Rotation speed depending on ZOOM level: | ✓                                                                                            |
| Auto IR illuminator:                    | Adaptive adjusting of the IR illuminator power to the lens zoom and outdoor light conditions |
| Horizontal rotation range:              | 360 ° continuous                                                                             |
| Vertical rotation range:                | -15 ° 90 °                                                                                   |

## User Manual Code: BCS-SDHC4225-IV HD-CVI SPEED DOME CAMERA OUTDOOR **BCS-SDHC4225-IV** - 1080p 4.8 ... 120 mm

| Rotation speed (manual control): | 0.1 °/s 300 °/s (horizontal) ,<br>0.1 °/s 200 °/s (vertical)                                                                                                                                                                                                                                                                                                                                                                                                                                                          |
|----------------------------------|-----------------------------------------------------------------------------------------------------------------------------------------------------------------------------------------------------------------------------------------------------------------------------------------------------------------------------------------------------------------------------------------------------------------------------------------------------------------------------------------------------------------------|
| Preset rotation speed:           | 400 °/s (horizontal)<br>300 °/s (vertical)                                                                                                                                                                                                                                                                                                                                                                                                                                                                            |
| PTZ control:                     | Via interface RS-485<br>The ability to control via coaxial cable from recorder                                                                                                                                                                                                                                                                                                                                                                                                                                        |
| Protocols:                       | Pelco-D, Pelco-P, DH-SD (auto detection)                                                                                                                                                                                                                                                                                                                                                                                                                                                                              |
| Video output:                    | HD-CVI, 1 Vpp 75 $\Omega$ - To change the standard, in which the camera is operating, the PFM820 controller is required                                                                                                                                                                                                                                                                                                                                                                                               |
| Audio:                           | External microphone input                                                                                                                                                                                                                                                                                                                                                                                                                                                                                             |
| Number of presets:               | 300                                                                                                                                                                                                                                                                                                                                                                                                                                                                                                                   |
| Route settings:                  | 8                                                                                                                                                                                                                                                                                                                                                                                                                                                                                                                     |
| Horizontal scan:                 | ✓                                                                                                                                                                                                                                                                                                                                                                                                                                                                                                                     |
| Park action:                     | Call the set function (tour, scan, etc.) after specified dwell time                                                                                                                                                                                                                                                                                                                                                                                                                                                   |
| Alarm inputs / outputs:          | 2/1                                                                                                                                                                                                                                                                                                                                                                                                                                                                                                                   |
| Main features:                   | <ul> <li>WDR - 120 dB - Wide Dynamic Range</li> <li>2-DNR, 3-DNR - Digital Noise Reduction</li> <li>F-DNR (Defog) - Reduction of image noise caused by precipitation</li> <li>ICR - Movable InfraRed filter</li> <li>BLC/HLC - Back Light / High Light Compensation</li> <li>Auto White Balance</li> <li>AGC - Automatic Gain Control</li> <li>Privacy zones - max. 24</li> <li>Auto restore to previous PTZ and lens status after power failure</li> <li>Human-oriented focal length and speed adaptation</li> </ul> |
| OSD menu:                        | *                                                                                                                                                                                                                                                                                                                                                                                                                                                                                                                     |
| Power supply:                    | 24 V AC / 2.5 A (power adapter included)                                                                                                                                                                                                                                                                                                                                                                                                                                                                              |
| Power consumption:               | ≤ 22 W                                                                                                                                                                                                                                                                                                                                                                                                                                                                                                                |
| Housing:                         | Speed Dome, Metal + Plastic                                                                                                                                                                                                                                                                                                                                                                                                                                                                                           |
| Color:                           | White                                                                                                                                                                                                                                                                                                                                                                                                                                                                                                                 |
| "Index of Protection":           | IP66                                                                                                                                                                                                                                                                                                                                                                                                                                                                                                                  |
| Vandal-proof:                    | -                                                                                                                                                                                                                                                                                                                                                                                                                                                                                                                     |
| Operation temp:                  | -40 °C 70 °C                                                                                                                                                                                                                                                                                                                                                                                                                                                                                                          |
| Weight:                          | 4.38 kg (with bracket)                                                                                                                                                                                                                                                                                                                                                                                                                                                                                                |
| Dimensions:                      | 297 x 475 x 186 mm (with bracket)                                                                                                                                                                                                                                                                                                                                                                                                                                                                                     |
| Supported languages:             | English                                                                                                                                                                                                                                                                                                                                                                                                                                                                                                               |
| Manufacturer / Brand:            | BCS Line                                                                                                                                                                                                                                                                                                                                                                                                                                                                                                              |
| Guarantee:                       | 3 years                                                                                                                                                                                                                                                                                                                                                                                                                                                                                                               |