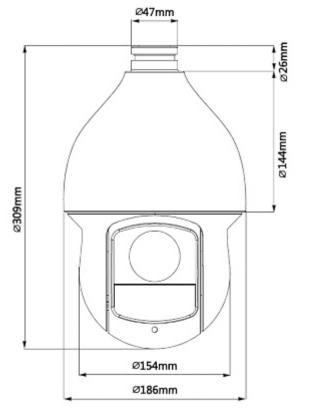

Bottom view:

On the body, under the cover there are placed configuration switches:

Bracket dimensions:

Camera dimensions:

Camera connectors:

In the kit:

PACKAGE

Dimensions (L x W x H): 0x0x0 mm Gross Weight: 0 kg