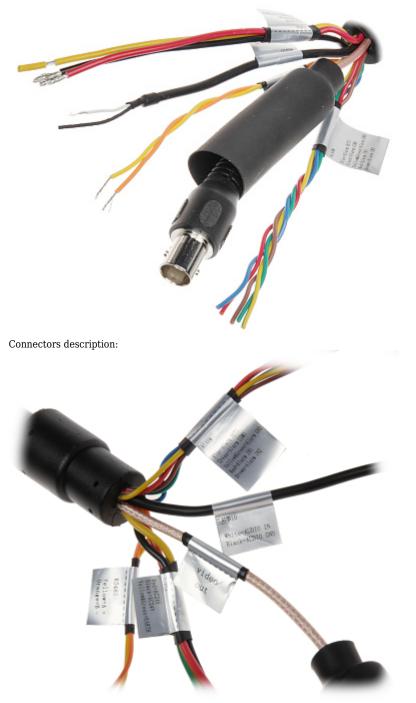

Bottom view:

On the body, under the cover there are placed configuration switches:

Bracket dimensions:

Camera dimensions:

Camera connectors:

In the kit:

PACKAGE

Dimensions (L x W x H): 0x0x0 mm Gross Weight: 0 kg