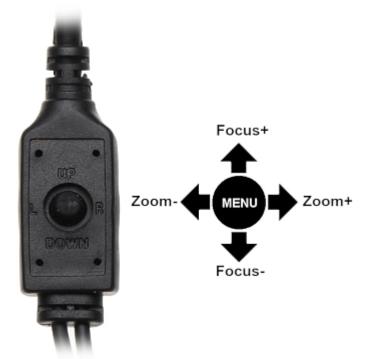

## User Manual Code: APTI-H50V1-2714W AHD, HD-CVI, HD-TVI, PAL CAMERA **APTI-H50V1-2714W** 2Mpx / 5Mpx 2.7 ... 13.5 mm -MOTOZOOM

Camera control:

Camera dimensions:

DELTA-OPTI Monika Matysiak; https://www.delta.poznan.pl POL; 60-713 Poznań; Graniczna 10 e-mail: delta-opti@delta.poznan.pl; tel: +(48) 61 864 69 60