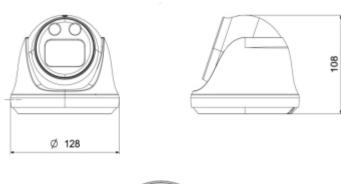

# User Manual

Code: APTI-H50V1-2714W

AHD, HD-CVI, HD-TVI, PAL CAMERA APTI-H50V1-2714W 2Mpx / 5Mpx 2.7 ... 13.5 mm -

MOTOZOOM

| Main features:         | <ul> <li>Thanks to the "Starlight" technology used, the camera only needs very low lighting to obtain a clear color image</li> <li>WDR - Wide Dynamic Range</li> <li>AI-DNR - Digital Noise Reduction</li> <li>AES - Auto Electronic Shutter</li> <li>AGC - Automatic Gain Control</li> <li>Day/Night mode - configurable</li> <li>ICR - Movable InfraRed filter</li> <li>Auto White Balance</li> <li>Sharpness - sharper image outlines</li> <li>AutoFocus</li> </ul> |
|------------------------|------------------------------------------------------------------------------------------------------------------------------------------------------------------------------------------------------------------------------------------------------------------------------------------------------------------------------------------------------------------------------------------------------------------------------------------------------------------------|
| OSD menu:              | ✓                                                                                                                                                                                                                                                                                                                                                                                                                                                                      |
| Housing:               | Dome - Metal, Aluminum                                                                                                                                                                                                                                                                                                                                                                                                                                                 |
| Color:                 | White                                                                                                                                                                                                                                                                                                                                                                                                                                                                  |
| "Index of Protection": | IP67                                                                                                                                                                                                                                                                                                                                                                                                                                                                   |
| Vandal-proof:          | -                                                                                                                                                                                                                                                                                                                                                                                                                                                                      |
| Power supply:          | 12 V DC / 500 mA                                                                                                                                                                                                                                                                                                                                                                                                                                                       |
| Power consumption:     | $\leq 6 \text{ W}$                                                                                                                                                                                                                                                                                                                                                                                                                                                     |
| Operation temp:        | -20 °C 60 °C                                                                                                                                                                                                                                                                                                                                                                                                                                                           |
| Weight:                | 0.65 kg                                                                                                                                                                                                                                                                                                                                                                                                                                                                |
| Dimensions:            | Ø 128 x 108 mm                                                                                                                                                                                                                                                                                                                                                                                                                                                         |
| Supported languages:   | English                                                                                                                                                                                                                                                                                                                                                                                                                                                                |
| Manufacturer / Brand:  | APTI                                                                                                                                                                                                                                                                                                                                                                                                                                                                   |
| Guarantee:             | 2 years                                                                                                                                                                                                                                                                                                                                                                                                                                                                |

## User Manual Code: APTI-H50V1-2714W AHD, HD-CVI, HD-TVI, PAL CAMERA **APTI-H50V1-2714W** 2Mpx / 5Mpx 2.7 ... 13.5 mm -MOTOZOOM

Camera control:

Camera dimensions:

DELTA-OPTI Monika Matysiak; https://www.delta.poznan.pl POL; 60-713 Poznań; Graniczna 10 e-mail: delta-opti@delta.poznan.pl; tel: +(48) 61 864 69 60