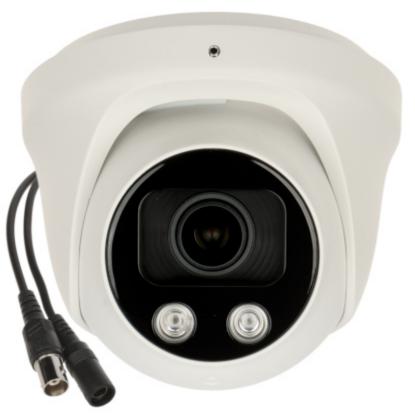

## User Manual Code: APTI-H50V1-2714W

AHD, HD-CVI, HD-TVI, PAL CAMERA APTI-H50V1-2714W 2Mpx / 5Mpx 2.7 ... 13.5 mm -

MOTOZOOM

Megapixel camera with 1/2.8" Sony CMOS sensor and AHD / HD-CVI / HD-TVI / PAL. Thanks to the "Starlight" technology used, the camera only needs very low lighting to obtain a clear color image.

# User Manual

Code: APTI-H50V1-2714W

AHD, HD-CVI, HD-TVI, PAL CAMERA APTI-H50V1-2714W 2Mpx / 5Mpx 2.7 ... 13.5 mm -

MOTOZOOM

| Main features:         | <ul> <li>Thanks to the "Starlight" technology used, the camera only needs very low lighting to obtain a clear color image</li> <li>WDR - Wide Dynamic Range</li> <li>AI-DNR - Digital Noise Reduction</li> <li>AES - Auto Electronic Shutter</li> <li>AGC - Automatic Gain Control</li> <li>Day/Night mode - configurable</li> <li>ICR - Movable InfraRed filter</li> <li>Auto White Balance</li> <li>Sharpness - sharper image outlines</li> <li>AutoFocus</li> </ul> |
|------------------------|------------------------------------------------------------------------------------------------------------------------------------------------------------------------------------------------------------------------------------------------------------------------------------------------------------------------------------------------------------------------------------------------------------------------------------------------------------------------|
| OSD menu:              | ✓                                                                                                                                                                                                                                                                                                                                                                                                                                                                      |
| Housing:               | Dome - Metal, Aluminum                                                                                                                                                                                                                                                                                                                                                                                                                                                 |
| Color:                 | White                                                                                                                                                                                                                                                                                                                                                                                                                                                                  |
| "Index of Protection": | IP67                                                                                                                                                                                                                                                                                                                                                                                                                                                                   |
| Vandal-proof:          | -                                                                                                                                                                                                                                                                                                                                                                                                                                                                      |
| Power supply:          | 12 V DC / 500 mA                                                                                                                                                                                                                                                                                                                                                                                                                                                       |
| Power consumption:     | $\leq 6 \text{ W}$                                                                                                                                                                                                                                                                                                                                                                                                                                                     |
| Operation temp:        | -20 °C 60 °C                                                                                                                                                                                                                                                                                                                                                                                                                                                           |
| Weight:                | 0.65 kg                                                                                                                                                                                                                                                                                                                                                                                                                                                                |
| Dimensions:            | Ø 128 x 108 mm                                                                                                                                                                                                                                                                                                                                                                                                                                                         |
| Supported languages:   | English                                                                                                                                                                                                                                                                                                                                                                                                                                                                |
| Manufacturer / Brand:  | APTI                                                                                                                                                                                                                                                                                                                                                                                                                                                                   |
| Guarantee:             | 2 years                                                                                                                                                                                                                                                                                                                                                                                                                                                                |