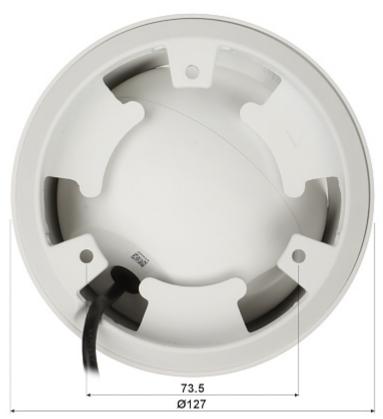

# User Manual

Code: APTI-H50V1-2714W

AHD, HD-CVI, HD-TVI, PAL CAMERA APTI-H50V1-2714W 2Mpx / 5Mpx 2.7 ... 13.5 mm -

MOTOZOOM

| Main features:         | <ul> <li>Thanks to the "Starlight" technology used, the camera only needs very low lighting to obtain a clear color image</li> <li>WDR - Wide Dynamic Range</li> <li>AI-DNR - Digital Noise Reduction</li> <li>AES - Auto Electronic Shutter</li> <li>AGC - Automatic Gain Control</li> <li>Day/Night mode - configurable</li> <li>ICR - Movable InfraRed filter</li> <li>Auto White Balance</li> <li>Sharpness - sharper image outlines</li> <li>AutoFocus</li> </ul> |
|------------------------|------------------------------------------------------------------------------------------------------------------------------------------------------------------------------------------------------------------------------------------------------------------------------------------------------------------------------------------------------------------------------------------------------------------------------------------------------------------------|
| OSD menu:              | ✓                                                                                                                                                                                                                                                                                                                                                                                                                                                                      |
| Housing:               | Dome - Metal, Aluminum                                                                                                                                                                                                                                                                                                                                                                                                                                                 |
| Color:                 | White                                                                                                                                                                                                                                                                                                                                                                                                                                                                  |
| "Index of Protection": | IP67                                                                                                                                                                                                                                                                                                                                                                                                                                                                   |
| Vandal-proof:          | -                                                                                                                                                                                                                                                                                                                                                                                                                                                                      |
| Power supply:          | 12 V DC / 500 mA                                                                                                                                                                                                                                                                                                                                                                                                                                                       |
| Power consumption:     | $\leq 6 \text{ W}$                                                                                                                                                                                                                                                                                                                                                                                                                                                     |
| Operation temp:        | -20 °C 60 °C                                                                                                                                                                                                                                                                                                                                                                                                                                                           |
| Weight:                | 0.65 kg                                                                                                                                                                                                                                                                                                                                                                                                                                                                |
| Dimensions:            | Ø 128 x 108 mm                                                                                                                                                                                                                                                                                                                                                                                                                                                         |
| Supported languages:   | English                                                                                                                                                                                                                                                                                                                                                                                                                                                                |
| Manufacturer / Brand:  | APTI                                                                                                                                                                                                                                                                                                                                                                                                                                                                   |
| Guarantee:             | 2 years                                                                                                                                                                                                                                                                                                                                                                                                                                                                |

## User Manual Code: APTI-H50V1-2714W AHD, HD-CVI, HD-TVI, PAL CAMERA **APTI-H50V1-2714W** 2Mpx / 5Mpx 2.7 ... 13.5 mm -MOTOZOOM

Camera control:

Camera dimensions:

DELTA-OPTI Monika Matysiak; https://www.delta.poznan.pl POL; 60-713 Poznań; Graniczna 10 e-mail: delta-opti@delta.poznan.pl; tel: +(48) 61 864 69 60