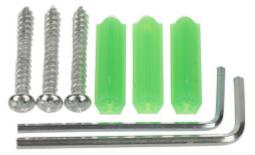

## User Manual Code: APTI-H50V1-2714W AHD, HD-CVI, HD-TVI, PAL CAMERA **APTI-H50V1-2714W** 2Mpx / 5Mpx 2.7 ... 13.5 mm -MOTOZOOM

In the kit:

PACKAGE

Dimensions (L x W x H): 0x0x0 mm Gross Weight: 0 kg

DELTA-OPTI Monika Matysiak; https://www.delta.poznan.pl POL; 60-713 Poznań; Graniczna 10 e-mail: delta-opti@delta.poznan.pl; tel: +(48) 61 864 69 60