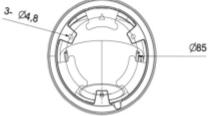

Camera is out from clamping ring (the OSD menu controller visible):

Mounting side view:

## User Manual Code: APTI-H50V1-2714W AHD, HD-CVI, HD-TVI, PAL CAMERA **APTI-H50V1-2714W** 2Mpx / 5Mpx 2.7 ... 13.5 mm -MOTOZOOM

Camera control:

Camera dimensions:

DELTA-OPTI Monika Matysiak; https://www.delta.poznan.pl POL; 60-713 Poznań; Graniczna 10 e-mail: delta-opti@delta.poznan.pl; tel: +(48) 61 864 69 60