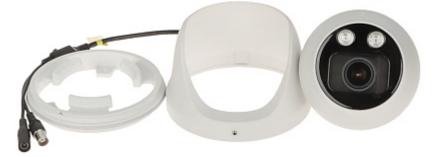

Camera is out from clamping ring (the OSD menu controller visible):

Mounting side view: