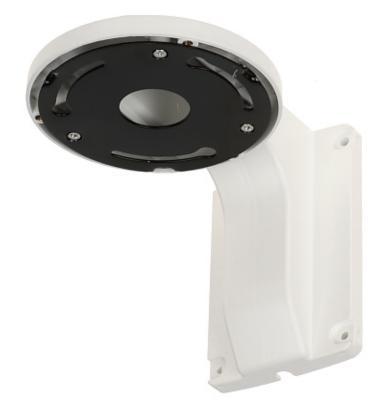

For outdoor use.

User Manual
Code: BD-B272
CAMERA BRACKET BD-B272

| Suitable for cameras:           | APTI               |
|---------------------------------|--------------------|
| Neck diameter:                  | Ø 109 mm           |
| Material:                       | Plastic            |
| Color:                          | White              |
| Distance from mounting surface: | 55 mm              |
| Weight:                         | 0.14 kg            |
| Dimensions:                     | 163 x 111 x 120 mm |
| Guarantee:                      | 2 years            |