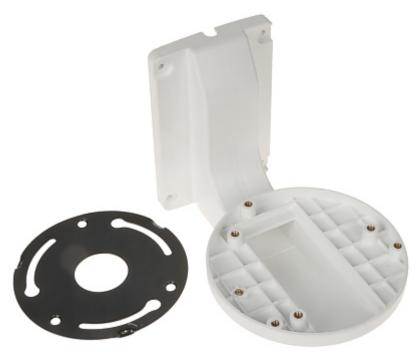

## User Manual

Code: BD-B272 CAMERA BRACKET **BD-B272** 

In the kit:

PACKAGE

Dimensions (L x W x H): 0x0x0 mm Gross Weight: 0 kg