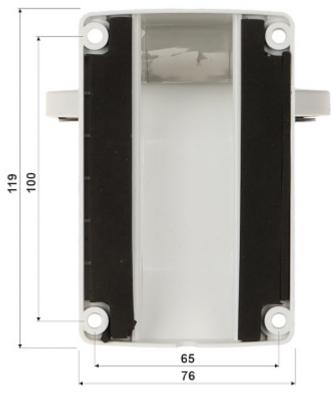

# User Manual

Code: BD-B272 CAMERA BRACKET **BD-B272** 

User Manual
Code: BD-B272
CAMERA BRACKET BD-B272

Side view:

Wall mounting side view: