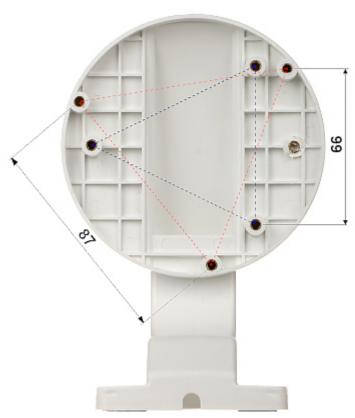

# User Manual

Code: BD-B272 CAMERA BRACKET **BD-B272** 

User Manual
Code: BD-B272
CAMERA BRACKET BD-B272

Side view:

Wall mounting side view: