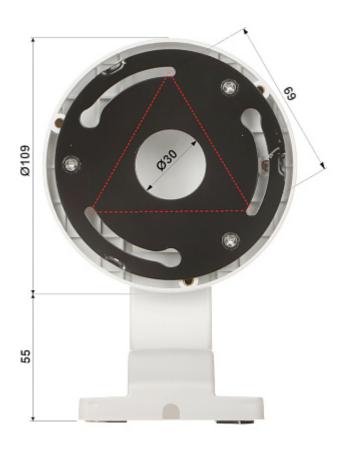

For outdoor use.

User Manual
Code: BD-B272
CAMERA BRACKET BD-B272

| Suitable for cameras:           | APTI               |
|---------------------------------|--------------------|
| Neck diameter:                  | Ø 109 mm           |
| Material:                       | Plastic            |
| Color:                          | White              |
| Distance from mounting surface: | 55 mm              |
| Weight:                         | 0.14 kg            |
| Dimensions:                     | 163 x 111 x 120 mm |
| Guarantee:                      | 2 years            |

Camera mounting side view: