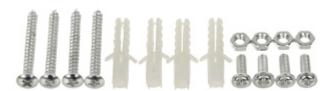

## User Manual

Code: BD-B272 CAMERA BRACKET **BD-B272** 

In the kit:

PACKAGE

Dimensions (L x W x H): 0x0x0 mm Gross Weight: 0 kg