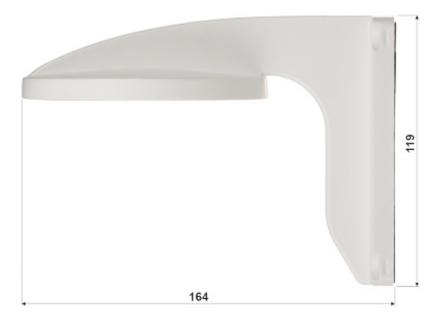

Camera mounting side view:

# User Manual

Code: BD-B272 CAMERA BRACKET **BD-B272** 

User Manual
Code: BD-B272
CAMERA BRACKET BD-B272

Side view:

Wall mounting side view: