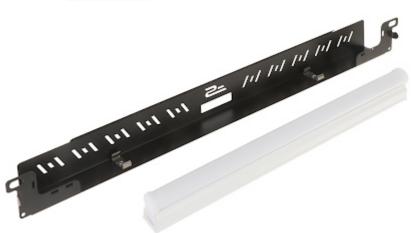

Marking of a lightning inside a equilateral triangle signifies presence of dangerous voltage, contained under the cover of the device. It may be dangerous for user's life and health.

Lighting panel for standing and hanging Rack 19" cabinets.

| Power:         | 5 W - LED                                                                                                                                                                                                                                                                                                 |
|----------------|-----------------------------------------------------------------------------------------------------------------------------------------------------------------------------------------------------------------------------------------------------------------------------------------------------------|
| Power supply:  | 220 240 V AC                                                                                                                                                                                                                                                                                              |
| Material:      | Steel, powder painting                                                                                                                                                                                                                                                                                    |
| Color:         | Black (RAL 9005)                                                                                                                                                                                                                                                                                          |
| Application:   | Rack 19"                                                                                                                                                                                                                                                                                                  |
| Main features: | <ul> <li>Luminous flux : 405 lm</li> <li>Light color : Cool, 6500 K</li> <li>CRI &gt; 80</li> <li>"Index of Protection" : IP20</li> <li>Length of the cables :</li> <li>1.40 m - IEC-320 C7 / CEE 7/16</li> <li>0.25 m - IEC-320 C7 / IEC-320 C7</li> <li>Simple and quick device installation</li> </ul> |
| Weight:        | 0.38 kg                                                                                                                                                                                                                                                                                                   |
| Dimensions:    | 484 x 45 x 32 mm                                                                                                                                                                                                                                                                                          |
| Guarantee:     | 3 years                                                                                                                                                                                                                                                                                                   |

Front panel:

B-RLF19-1U-B

Power connector:

DELTA-OPTI Monika Matysiak; https://www.delta.poznan.pl POL; 60-713 Poznań; Graniczna 10 e-mail: delta-opti@delta.poznan.pl; tel: +(48) 61 864 69 60

2024-04-30

B-RLF19-1U-B