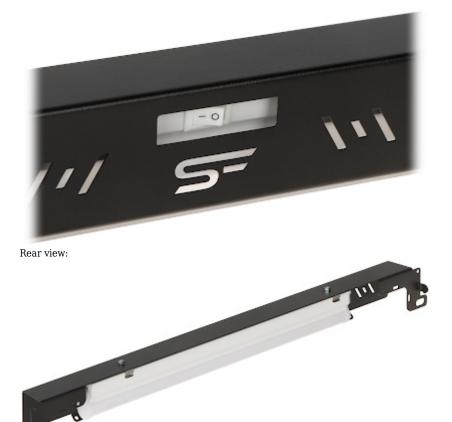

Front panel:

B-RLF19-1U-B

Power connector:

DELTA-OPTI Monika Matysiak; https://www.delta.poznan.pl POL; 60-713 Poznań; Graniczna 10 e-mail: delta-opti@delta.poznan.pl; tel: +(48) 61 864 69 60

2024-04-30

B-RLF19-1U-B