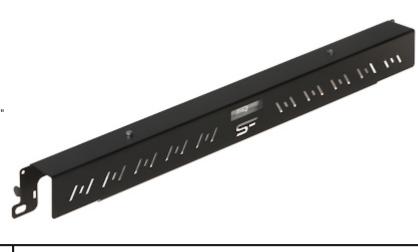

Marking of a lightning inside a equilateral triangle signifies presence of dangerous voltage, contained under the cover of the device. It may be dangerous for user's life and health.

Lighting panel for standing and hanging Rack 19" cabinets.

| Power:         | 5 W - LED                                                                                                                                                                                                                                                                                                 |
|----------------|-----------------------------------------------------------------------------------------------------------------------------------------------------------------------------------------------------------------------------------------------------------------------------------------------------------|
| Power supply:  | 220 240 V AC                                                                                                                                                                                                                                                                                              |
| Material:      | Steel, powder painting                                                                                                                                                                                                                                                                                    |
| Color:         | Black (RAL 9005)                                                                                                                                                                                                                                                                                          |
| Application:   | Rack 19"                                                                                                                                                                                                                                                                                                  |
| Main features: | <ul> <li>Luminous flux : 405 lm</li> <li>Light color : Cool, 6500 K</li> <li>CRI &gt; 80</li> <li>"Index of Protection" : IP20</li> <li>Length of the cables :</li> <li>1.40 m - IEC-320 C7 / CEE 7/16</li> <li>0.25 m - IEC-320 C7 / IEC-320 C7</li> <li>Simple and quick device installation</li> </ul> |
| Weight:        | 0.38 kg                                                                                                                                                                                                                                                                                                   |
| Dimensions:    | 484 x 45 x 32 mm                                                                                                                                                                                                                                                                                          |
| Guarantee:     | 3 years                                                                                                                                                                                                                                                                                                   |