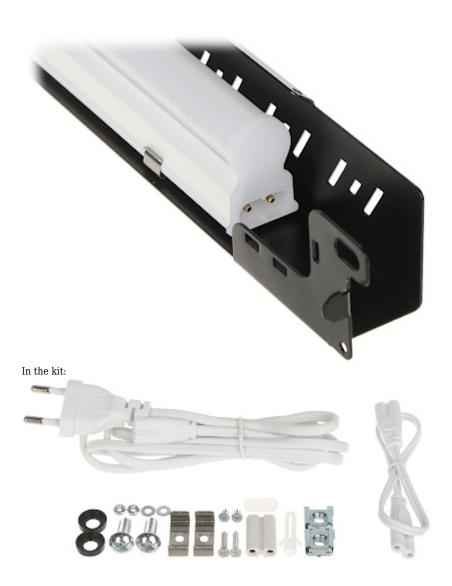

| Power:         | 5 W - LED                                                                                                                                                                                                                                                                                                 |
|----------------|-----------------------------------------------------------------------------------------------------------------------------------------------------------------------------------------------------------------------------------------------------------------------------------------------------------|
| Power supply:  | 220 240 V AC                                                                                                                                                                                                                                                                                              |
| Material:      | Steel, powder painting                                                                                                                                                                                                                                                                                    |
| Color:         | Black (RAL 9005)                                                                                                                                                                                                                                                                                          |
| Application:   | Rack 19"                                                                                                                                                                                                                                                                                                  |
| Main features: | <ul> <li>Luminous flux : 405 lm</li> <li>Light color : Cool, 6500 K</li> <li>CRI &gt; 80</li> <li>"Index of Protection" : IP20</li> <li>Length of the cables :</li> <li>1.40 m - IEC-320 C7 / CEE 7/16</li> <li>0.25 m - IEC-320 C7 / IEC-320 C7</li> <li>Simple and quick device installation</li> </ul> |
| Weight:        | 0.38 kg                                                                                                                                                                                                                                                                                                   |
| Dimensions:    | 484 x 45 x 32 mm                                                                                                                                                                                                                                                                                          |
| Guarantee:     | 3 years                                                                                                                                                                                                                                                                                                   |

Front panel:

B-RLF19-1U-B

Power connector:

DELTA-OPTI Monika Matysiak; https://www.delta.poznan.pl POL; 60-713 Poznań; Graniczna 10 e-mail: delta-opti@delta.poznan.pl; tel: +(48) 61 864 69 60

2024-04-30

B-RLF19-1U-B