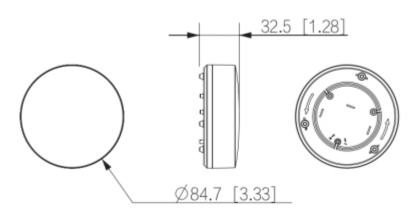

# Code: ARD912-W2(868) WIRELESS FLOOD DETECTOR ARD912-W2(868) DAHUA

| Main features:        | detecting the presence of water in spaces where there is a risk of leakage Digital detector Bidirectional communication AES-128 data encryption Frequency hopping against jamming for reliable transmission Remote management Sensitivity adjustment Cloud update Low battery level alarm Temperature measurement / thermal protection ON/OFF button LED indicator "Index of Protection": IPX5 |
|-----------------------|------------------------------------------------------------------------------------------------------------------------------------------------------------------------------------------------------------------------------------------------------------------------------------------------------------------------------------------------------------------------------------------------|
| Color:                | White                                                                                                                                                                                                                                                                                                                                                                                          |
| Operation temp:       | -10 °C 55 °C                                                                                                                                                                                                                                                                                                                                                                                   |
| Weight:               | 0.1 kg                                                                                                                                                                                                                                                                                                                                                                                         |
| Dimensions:           | Ø 85 x 33 mm                                                                                                                                                                                                                                                                                                                                                                                   |
| Manufacturer / Brand: | DAHUA                                                                                                                                                                                                                                                                                                                                                                                          |
| Guarantee:            | 3 years                                                                                                                                                                                                                                                                                                                                                                                        |

### Dimensions: