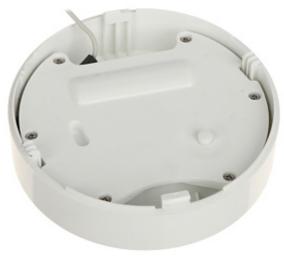

### Bottom view:

Internal view of the housing:

User Manual
Code: ARD912-W2(868)
WIRELESS FLOOD DETECTOR ARD912-W2(868) DAHUA

Probe:

Transmitter:

Code: ARD912-W2(868) WIRELESS FLOOD DETECTOR **ARD912-W2(868)** DAHUA