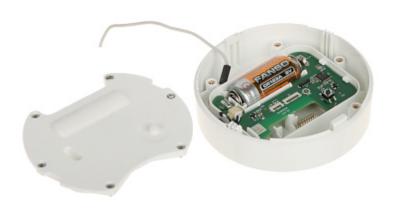

### Bottom view:

Internal view of the housing:

User Manual
Code: ARD912-W2(868)
WIRELESS FLOOD DETECTOR ARD912-W2(868) DAHUA

Probe:

Transmitter:

Code: ARD912-W2(868) WIRELESS FLOOD DETECTOR **ARD912-W2(868)** DAHUA