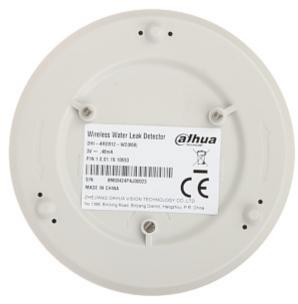

### Bottom view:

Internal view of the housing:

User Manual
Code: ARD912-W2(868)
WIRELESS FLOOD DETECTOR ARD912-W2(868) DAHUA

Probe:

Transmitter:

Code: ARD912-W2(868) WIRELESS FLOOD DETECTOR **ARD912-W2(868)** DAHUA