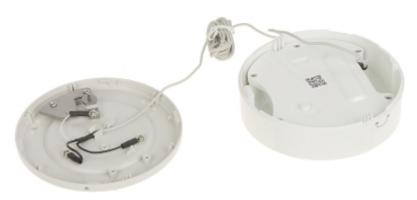

### Bottom view:

Internal view of the housing:

User Manual
Code: ARD912-W2(868)
WIRELESS FLOOD DETECTOR ARD912-W2(868) DAHUA

Probe:

Transmitter:

Code: ARD912-W2(868) WIRELESS FLOOD DETECTOR **ARD912-W2(868)** DAHUA