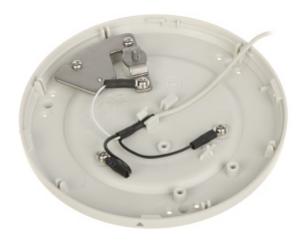

### Bottom view:

Internal view of the housing:

User Manual
Code: ARD912-W2(868)
WIRELESS FLOOD DETECTOR ARD912-W2(868) DAHUA

Probe:

Transmitter:

Code: ARD912-W2(868) WIRELESS FLOOD DETECTOR **ARD912-W2(868)** DAHUA