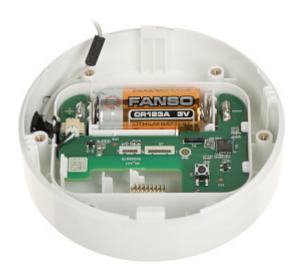

### Bottom view:

Internal view of the housing:

User Manual
Code: ARD912-W2(868)
WIRELESS FLOOD DETECTOR ARD912-W2(868) DAHUA

Probe:

Transmitter:

Code: ARD912-W2(868) WIRELESS FLOOD DETECTOR **ARD912-W2(868)** DAHUA