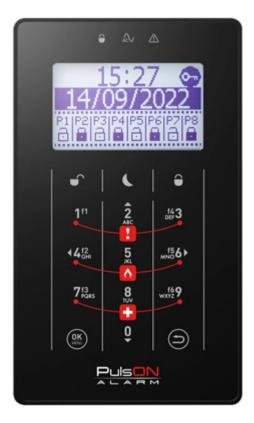

# Code: PULSON-LCD/T-BL SENSORIC KEYPAD FOR ALARM CONTROL PANEL PULSON-LCD/T-BL

The PULSON-LCD/T-BL sensoric keypad does not only stand for attractive design, but also for simplification for the daily operation of advanced alarm systems and home automation using the functionalities of the PulsON Alarm control units. With the icon LCD display showing the messages as icons, even advanced functionalities of the alarm control unit are simple and convenient.

| Support:                   | PulsON Alarm                                                                                                                                                                                                                                                                                                                                                                                                                                                   |
|----------------------------|----------------------------------------------------------------------------------------------------------------------------------------------------------------------------------------------------------------------------------------------------------------------------------------------------------------------------------------------------------------------------------------------------------------------------------------------------------------|
| Main features:             | Large, easy to read LCD graphic display with backlight Touch and backlit keyboard buttons White button illumination Alarms: keypad hold-down PANIC, FIRE and AUX for programmable function buttons to control the system Zone state signaling - LED diodes Bbuzzer for acoustic signaling of some system events Microswitch as tamper contact Additional 2 detection circuits DIP SWITCH for configuration and addressing Simple and quick device installation |
| Compliance with standards: | EN 50131, Grade 2                                                                                                                                                                                                                                                                                                                                                                                                                                              |
| Color:                     | Black                                                                                                                                                                                                                                                                                                                                                                                                                                                          |
| Power supply:              | 12 V DC - Bus connector                                                                                                                                                                                                                                                                                                                                                                                                                                        |
| Current consumption:       | max. 125 mA                                                                                                                                                                                                                                                                                                                                                                                                                                                    |
| Operation temp:            | -10 °C 55 °C                                                                                                                                                                                                                                                                                                                                                                                                                                                   |
| Weight:                    | 0.17 kg                                                                                                                                                                                                                                                                                                                                                                                                                                                        |
| Dimensions:                | 158 x 95 x 18 mm                                                                                                                                                                                                                                                                                                                                                                                                                                               |
| Manufacturer / Brand:      | PulsON Alarm                                                                                                                                                                                                                                                                                                                                                                                                                                                   |
| Guarantee:                 | 2 years                                                                                                                                                                                                                                                                                                                                                                                                                                                        |