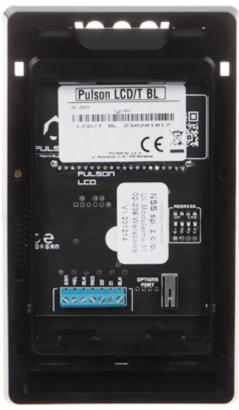

|
| Guarantee:                 | 2 years                                                                                                                                                                                                                                                                                                                                                                                                                                                        |



# Code: PULSON-LCD/T-BL SENSORIC KEYPAD FOR ALARM CONTROL PANEL PULSON-LCD/T-BL

#### View after remove the cover:





Mounting side view:



Connectors:



# Code: PULSON-LCD/T-BL SENSORIC KEYPAD FOR ALARM CONTROL PANEL PULSON-LCD/T-BL



In the kit:



PACKAGE

Dimensions (L x W x H): 0x0x0 mm

Gross Weight: 0 kg