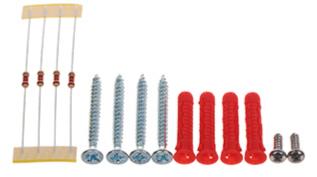

# Code: PULSON-LCD/T-BL SENSORIC KEYPAD FOR ALARM CONTROL PANEL PULSON-LCD/T-BL

In the kit:

PACKAGE

Dimensions (L x W x H): 0x0x0 mm

Gross Weight: 0 kg