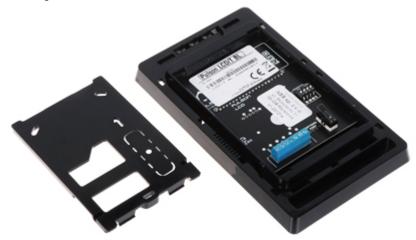

# Code: PULSON-LCD/T-BL SENSORIC KEYPAD FOR ALARM CONTROL PANEL PULSON-LCD/T-BL

In the kit:

PACKAGE

Dimensions (L x W x H): 0x0x0 mm

Gross Weight: 0 kg