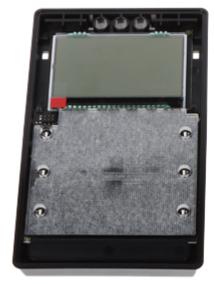

|
| Guarantee:                 | 2 years                                                                                                                                                                                                                                                                                                                                                                                                                                                        |



# Code: PULSON-LCD/T-BL SENSORIC KEYPAD FOR ALARM CONTROL PANEL PULSON-LCD/T-BL

#### View after remove the cover:





Mounting side view:



Connectors:



# Code: PULSON-LCD/T-BL SENSORIC KEYPAD FOR ALARM CONTROL PANEL PULSON-LCD/T-BL



In the kit:



PACKAGE

Dimensions (L x W x H): 0x0x0 mm

Gross Weight: 0 kg