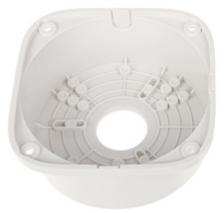

### Camera mounting side view:

Internal view:

User Manual
Code: BD-PC115
CAMERA BRACKET BD-PC115

Wall mounting side view:

In the kit:

PACKAGE