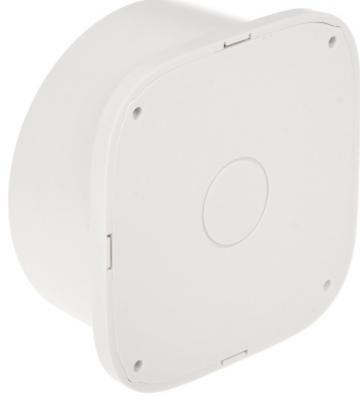

Perfect to hide connectors and cables inside of it.

User Manual
Code: BD-PC115
CAMERA BRACKET BD-PC115

| Neck diameter:                  | Ø 108 mm          |
|---------------------------------|-------------------|
| Suitable for cameras:           | APTI              |
| Material:                       | Plastic           |
| Color:                          | White             |
| Distance from mounting surface: | 49 mm             |
| Weight:                         | 0.12 kg           |
| Dimensions:                     | 113 x 113 x 49 mm |
| Guarantee:                      | 2 years           |

### Camera mounting side view:

Internal view:

User Manual
Code: BD-PC115
CAMERA BRACKET BD-PC115

Wall mounting side view:

In the kit:

PACKAGE