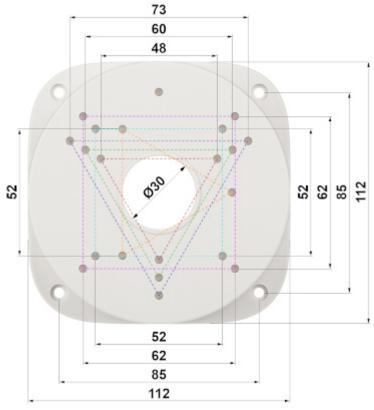

Perfect to hide connectors and cables inside of it.

User Manual
Code: BD-PC115
CAMERA BRACKET BD-PC115

| Neck diameter:                  | Ø 108 mm          |
|---------------------------------|-------------------|
| Suitable for cameras:           | APTI              |
| Material:                       | Plastic           |
| Color:                          | White             |
| Distance from mounting surface: | 49 mm             |
| Weight:                         | 0.12 kg           |
| Dimensions:                     | 113 x 113 x 49 mm |
| Guarantee:                      | 2 years           |