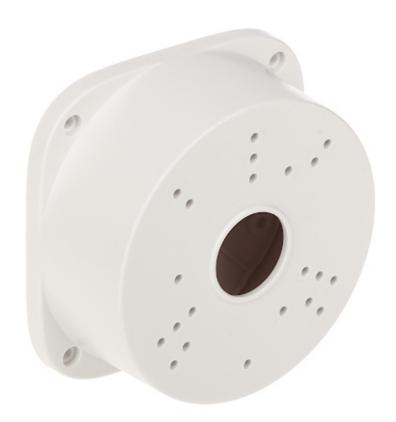

Perfect to hide connectors and cables inside of it.

User Manual
Code: BD-PC115
CAMERA BRACKET BD-PC115

| Neck diameter:                  | Ø 108 mm          |
|---------------------------------|-------------------|
| Suitable for cameras:           | APTI              |
| Material:                       | Plastic           |
| Color:                          | White             |
| Distance from mounting surface: | 49 mm             |
| Weight:                         | 0.12 kg           |
| Dimensions:                     | 113 x 113 x 49 mm |
| Guarantee:                      | 2 years           |