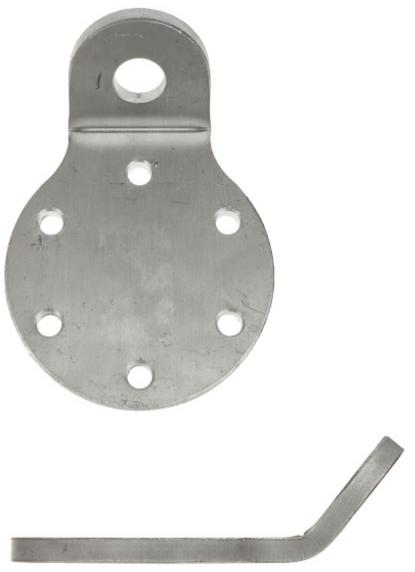

The MK-1.5/KOL flange is designed for mounting guy lines to the MK-1.5 truss mast. The flanges are mounted between successive mast segments.

User Manual
Code: MK-1.5/KOL
FLANGE FOR GUY-WIRES MK-1.5/KOL