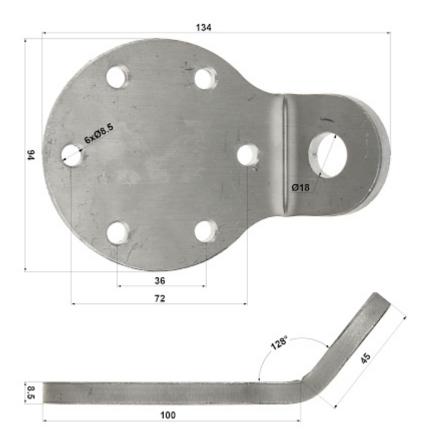

uality standards of the device where ensuring safety of operation is the most important factor.

The device must be secured against contact with caustic, staining and viscous fluids.



The MK-1.5/KOL flange is designed for mounting guy lines to the MK-1.5 truss mast. The flanges are mounted between successive mast segments.



User Manual
Code: MK-1.5/KOL
FLANGE FOR GUY-WIRES MK-1.5/KOL

| Application:          | MK-1.5   |
|-----------------------|----------|
| Flange thickness:     | 8 mm     |
| Material:             | Aluminum |
| Weight:               | 0.2 kg   |
| Manufacturer / Brand: | DELTA    |
| Guarantee:            | 3 years  |





User Manual
Code: MK-1.5/KOL
FLANGE FOR GUY-WIRES MK-1.5/KOL



Dimensions:



# User Manual

Code: MK-1.5/KOL FLANGE FOR GUY-WIRES MK-1.5/KOL



PACKAGE

Dimensions (L x W x H): 0x0x0 mm

Gross Weight: 0 kg