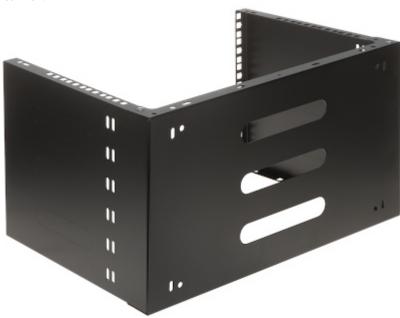

facilitates the installation of devices to which access doesn't have to be secured with server cabinets. Additionally, each handle features openings on the top and the bottom in 19" standard, allowing to install additional, smaller equipment. It is also possible to mount vertically to the wall.



| Color:    | Black (RAL 9005)       |
|-----------|------------------------|
| Material: | Steel - powder painted |





# User Manual

Code: U19-6U/340 MOUNT RACK FRAME **U19-6U/340** 

| Weight:         | 2.96 kg                              |
|-----------------|--------------------------------------|
| Internal depth: | 285 mm                               |
| Dimensions:     | 500 x 281 x 331 mm - RACK 19 " x 6 U |
| Guarantee:      | 2 years                              |

#### Rear view:



### Side view:





## User Manual

Code: U19-6U/340 MOUNT RACK FRAME **U19-6U/340** 

#### Dimensions:



In the kit:



PACKAGE

Dimensions (L x W x H): 0x0x0 mm Gross Weight: 0 kg