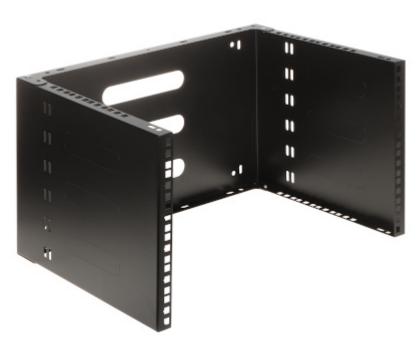

The frame is intended for mounting RACK devices directly on wall.

Designed in 19" standard, it facilitates the installation of devices to which access doesn't have to be secured with server cabinets. Additionally, each handle features openings on the top and the bottom in 19" standard, allowing to install additional, smaller equipment. It is also possible to mount vertically to the wall.

# User Manual

Code: U19-6U/340 MOUNT RACK FRAME **U19-6U/340** 

| Weight:         | 2.96 kg                              |
|-----------------|--------------------------------------|
| Internal depth: | 285 mm                               |
| Dimensions:     | 500 x 281 x 331 mm - RACK 19 " x 6 U |
| Guarantee:      | 2 years                              |