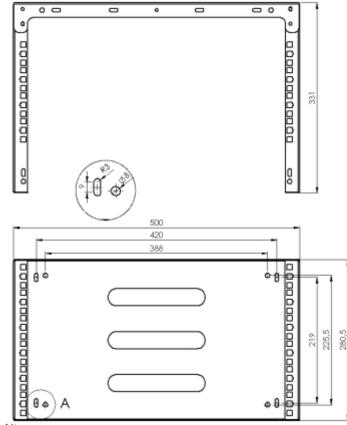

#### Dimensions:

In the kit:

PACKAGE

Dimensions (L x W x H): 0x0x0 mm Gross Weight: 0 kg

# User Manual

Code: U19-6U/340 MOUNT RACK FRAME **U19-6U/340** 

| Weight:         | 2.96 kg                              |
|-----------------|--------------------------------------|
| Internal depth: | 285 mm                               |
| Dimensions:     | 500 x 281 x 331 mm - RACK 19 " x 6 U |
| Guarantee:      | 2 years                              |