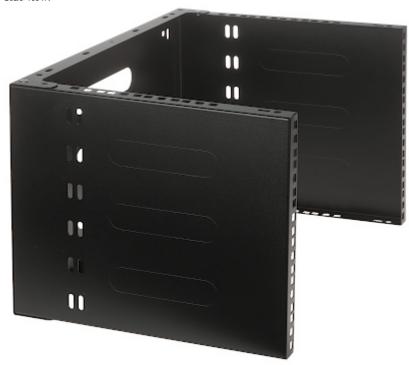

stallation of devices to which access doesn't have to be secured with server cabinets. Additionally, each handle features openings on the top and the bottom in 19" standard, allowing to install additional, smaller equipment. It is also possible to mount vertically to the wall.



| Color:    | Black (RAL 9005)       |
|-----------|------------------------|
| Material: | Steel - powder painted |





# User Manual

Code: U19-6U/340 MOUNT RACK FRAME **U19-6U/340** 

| Weight:         | 2.96 kg                              |
|-----------------|--------------------------------------|
| Internal depth: | 285 mm                               |
| Dimensions:     | 500 x 281 x 331 mm - RACK 19 " x 6 U |
| Guarantee:      | 2 years                              |

#### Rear view:



### Side view:





## User Manual

Code: U19-6U/340 MOUNT RACK FRAME **U19-6U/340** 

#### Dimensions:



In the kit:



PACKAGE

Dimensions (L x W x H): 0x0x0 mm Gross Weight: 0 kg