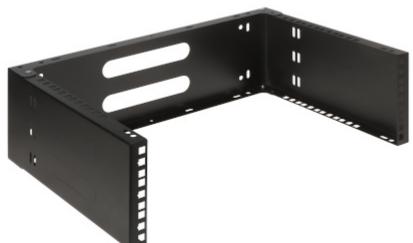

The frame is intended for mounting RACK devices directly on wall.

Designed in 19" standard, it facilitates the installation of devices to which access doesn't have to be secured with server cabinets. Additionally, each handle features openings on the top and the bottom in 19" standard, allowing to install additional, smaller equipment. It is also possible to mount vertically to the wall.