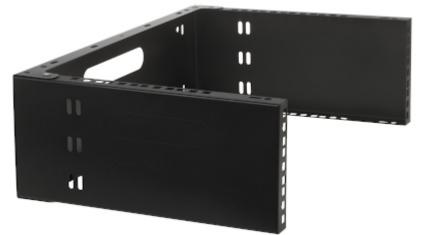

The frame is intended for mounting RACK devices directly on wall.

Designed in 19" standard, it facilitates the installation of devices to which access doesn't have to be secured with server cabinets. Additionally, each handle features openings on the top and the bottom in 19" standard, allowing to install additional, smaller equipment. It is also possible to mount vertically to the wall.