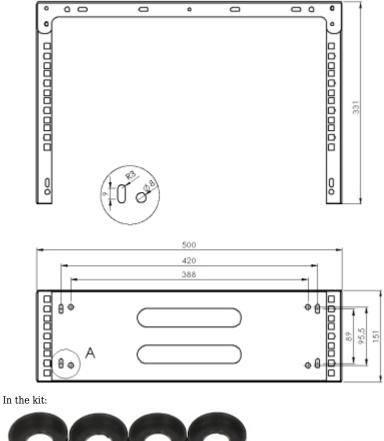

DELTA-OPTI Monika Matysiak; https://www.delta.poznan.pl POL; 60-713 Poznań; Graniczna 10 e-mail: delta-opti@delta.poznan.pl; tel: +(48) 61 864 69 60

| Dimensions: | 500 x 151 x 331 mm - RACK 19 " x 3 U |
|-------------|--------------------------------------|
| Guarantee:  | 2 years                              |

## Rear view:

Side view:

Dimensions:

PACKAGE

Dimensions (L x W x H): 0x0x0 mm Gross Weight: 0 kg

DELTA-OPTI Monika Matysiak; https://www.delta.poznan.pl POL; 60-713 Poznań; Graniczna 10 e-mail: delta-opti@delta.poznan.pl; tel: +(48) 61 864 69 60