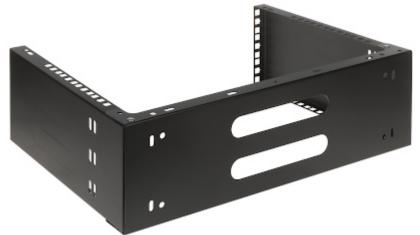

The frame is intended for mounting RACK devices directly on wall.

Designed in 19" standard, it facilitates the installation of devices to which access doesn't have to be secured with server cabinets. Additionally, each handle features openings on the top and the bottom in 19" standard, allowing to install additional, smaller equipment. It is also possible to mount vertically to the wall.