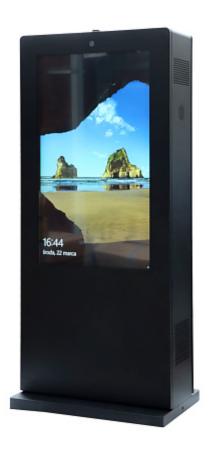

The IK-OA55F digital signage is equipped with 2 LG LED 55" touch screens and is used to display advertising content. The device runs on the Windows 10 operating system, version 64-bit.

| Screen size:           | 2 x 55 "                                                                                              |
|------------------------|-------------------------------------------------------------------------------------------------------|
| Native resolution:     | 1080 x 1920 px - Full HD                                                                              |
| Aspect ratios:         | 9:16 vertical                                                                                         |
| Matrix type:           | TFT LCD, LED backlight, touch screen                                                                  |
| Contrast:              | 3000 : 1 (typical)                                                                                    |
| Brightness:            | 2000 cd/m <sup>2</sup>                                                                                |
| Viewable angles:       | 178 ° horizontal<br>178 ° vertical                                                                    |
| Response time:         | 8 ms (typical)                                                                                        |
| Built-in camera CMOS:  | 2 Mpx                                                                                                 |
| Speakers built-in:     | 2 x 10 W                                                                                              |
| Housing type:          | Metal protection enclosure - 1.0 $$ 2.5 mm Galvanized steel - powder painting + Tempered glass - 6 mm |
| Power management:      | <b>&gt;</b>                                                                                           |
| DLNA:                  | 1                                                                                                     |
| Robbery protection:    | <b>&gt;</b>                                                                                           |
| Parameters adjustment: | <b>&gt;</b>                                                                                           |