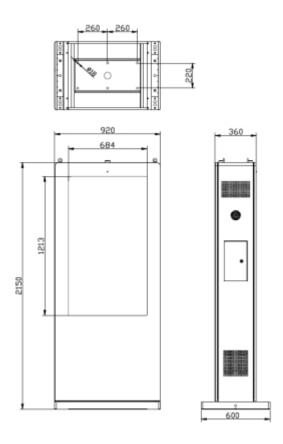

Code: IK-OA55F DIGITAL SIGNAGE **IK-OA55F** 2 X 55 "

| Main features:                 | Controlled by the user or by using timers - 16 possible settings  LCD lifetime: 50000 h Designed to continuous operation 24/7 Cooling is activated when the temperature exceeds the set limit Intelligent split screen system Intelligent screen brightness adjustment system Dust-proof, Water-resistant, solid construction "Index of Protection": IP55 / IP65 Windows 10 64-bit system Data memory: 128 GB Industrial wide temperature design. Protection against lightning discharges Overvoltage protection Electric shock protection |
|--------------------------------|--------------------------------------------------------------------------------------------------------------------------------------------------------------------------------------------------------------------------------------------------------------------------------------------------------------------------------------------------------------------------------------------------------------------------------------------------------------------------------------------------------------------------------------------|
| Power supply:                  | 100 240 V AC                                                                                                                                                                                                                                                                                                                                                                                                                                                                                                                               |
| Power consumption:             | 100 410 W                                                                                                                                                                                                                                                                                                                                                                                                                                                                                                                                  |
| Operation temp:                | -20 °C 45 °C                                                                                                                                                                                                                                                                                                                                                                                                                                                                                                                               |
| Permissible relative humidity: | 5 % 95 %                                                                                                                                                                                                                                                                                                                                                                                                                                                                                                                                   |
| Dimensions:                    | 2150 x 920 x 600 mm                                                                                                                                                                                                                                                                                                                                                                                                                                                                                                                        |
| Guarantee:                     | 2 years                                                                                                                                                                                                                                                                                                                                                                                                                                                                                                                                    |

Rear view:

User Manual
Code: IK-OA55F
DIGITAL SIGNAGE IK-OA55F 2 X 55 "

Connectors:

Dimensions:

Code: IK-OA55F DIGITAL SIGNAGE **IK-OA55F** 2 X 55 "

PACKAGE

Dimensions (L x W x H): 0x0x0 mm

Gross Weight: 0 kg