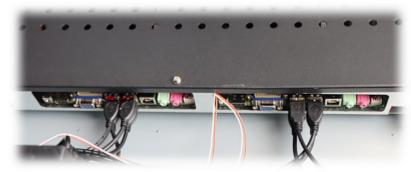

Rear view:

User Manual
Code: IK-OA55F
DIGITAL SIGNAGE IK-OA55F 2 X 55 "

Connectors:

Dimensions:

Code: IK-OA55F DIGITAL SIGNAGE **IK-OA55F** 2 X 55 "

PACKAGE

Dimensions (L x W x H): 0x0x0 mm

Gross Weight: 0 kg