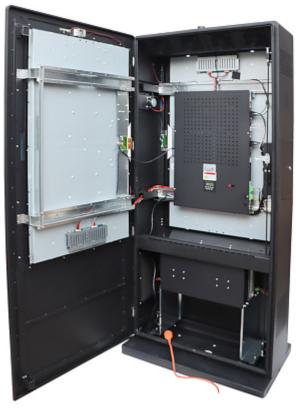

Rear view:

User Manual
Code: IK-OA55F
DIGITAL SIGNAGE IK-OA55F 2 X 55 "

Connectors:

Dimensions:

Code: IK-OA55F DIGITAL SIGNAGE **IK-OA55F** 2 X 55 "

PACKAGE

Dimensions (L x W x H): 0x0x0 mm

Gross Weight: 0 kg