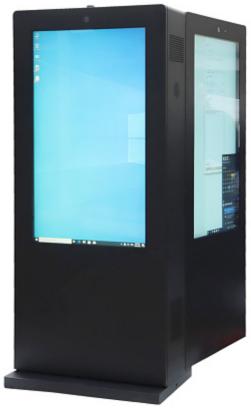

The IK-OA55F digital signage is equipped with 2 LG LED 55" touch screens and is used to display advertising content. The device runs on the Windows 10 operating system, version 64-bit.

| Screen size:           | 2 x 55 "                                                                                              |
|------------------------|-------------------------------------------------------------------------------------------------------|
| Native resolution:     | 1080 x 1920 px - Full HD                                                                              |
| Aspect ratios:         | 9:16 vertical                                                                                         |
| Matrix type:           | TFT LCD, LED backlight, touch screen                                                                  |
| Contrast:              | 3000 : 1 (typical)                                                                                    |
| Brightness:            | 2000 cd/m <sup>2</sup>                                                                                |
| Viewable angles:       | 178 ° horizontal<br>178 ° vertical                                                                    |
| Response time:         | 8 ms (typical)                                                                                        |
| Built-in camera CMOS:  | 2 Mpx                                                                                                 |
| Speakers built-in:     | 2 x 10 W                                                                                              |
| Housing type:          | Metal protection enclosure - 1.0 $$ 2.5 mm Galvanized steel - powder painting + Tempered glass - 6 mm |
| Power management:      | <b>&gt;</b>                                                                                           |
| DLNA:                  | 1                                                                                                     |
| Robbery protection:    | <b>&gt;</b>                                                                                           |
| Parameters adjustment: | <b>&gt;</b>                                                                                           |