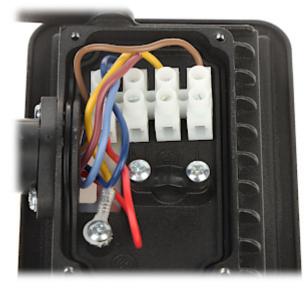

|



DELTA-OPTI Monika Matysiak; https://www.delta.poznan.pl POL; 60-713 Poznań; Graniczna 10 e-mail: delta-opti@delta.poznan.pl; tel: +(48) 61 864 69 60



# User Manual Code: AD-NL-6252BLR4 LED FLOODLIGHT WITH MOTION SENSOR **AD-NL-6252BLR4** ADVITI

| Dimensions:           | 105 x 130 x 65 mm |
|-----------------------|-------------------|
| Manufacturer / Brand: | ORNO / ADVITI     |
| Guarantee:            | 3 years           |

Front view:



Rear view:







Potentiometers to adjust the lighting time, PIR detector sensitivity and twilight sensor sensitivity:





DELTA-OPTI Monika Matysiak; https://www.delta.poznan.pl POL; 60-713 Poznań; Graniczna 10 e-mail: delta-opti@delta.poznan.pl; tel: +(48) 61 864 69 60



### Internal view of the housing:





Device connectors:



## PACKAGE

Dimensions (L x W x H): 0x0x0 mm Gross Weight: 0 kg



DELTA-OPTI Monika Matysiak; https://www.delta.poznan.pl POL; 60-713 Poznań; Graniczna 10 e-mail: delta-opti@delta.poznan.pl; tel: +(48) 61 864 69 60

AD-NL-6252BLR4