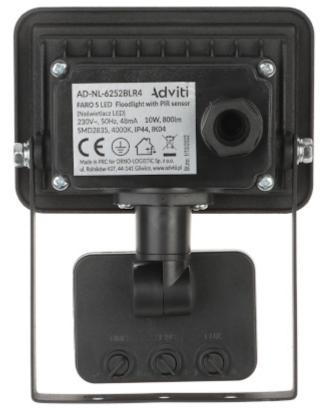

|



DELTA-OPTI Monika Matysiak; https://www.delta.poznan.pl POL; 60-713 Poznań; Graniczna 10 e-mail: delta-opti@delta.poznan.pl; tel: +(48) 61 864 69 60



# User Manual Code: AD-NL-6252BLR4 LED FLOODLIGHT WITH MOTION SENSOR **AD-NL-6252BLR4** ADVITI

| Dimensions:           | 105 x 130 x 65 mm |
|-----------------------|-------------------|
| Manufacturer / Brand: | ORNO / ADVITI     |
| Guarantee:            | 3 years           |

Front view:



Rear view:







Potentiometers to adjust the lighting time, PIR detector sensitivity and twilight sensor sensitivity:





DELTA-OPTI Monika Matysiak; https://www.delta.poznan.pl POL; 60-713 Poznań; Graniczna 10 e-mail: delta-opti@delta.poznan.pl; tel: +(48) 61 864 69 60



### Internal view of the housing:





Device connectors:



## PACKAGE

Dimensions (L x W x H): 0x0x0 mm Gross Weight: 0 kg



DELTA-OPTI Monika Matysiak; https://www.delta.poznan.pl POL; 60-713 Poznań; Graniczna 10 e-mail: delta-opti@delta.poznan.pl; tel: +(48) 61 864 69 60

AD-NL-6252BLR4