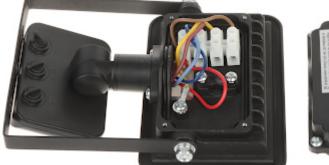

|



DELTA-OPTI Monika Matysiak; https://www.delta.poznan.pl POL; 60-713 Poznań; Graniczna 10 e-mail: delta-opti@delta.poznan.pl; tel: +(48) 61 864 69 60



# User Manual Code: AD-NL-6252BLR4 LED FLOODLIGHT WITH MOTION SENSOR **AD-NL-6252BLR4** ADVITI

| Dimensions:           | 105 x 130 x 65 mm |
|-----------------------|-------------------|
| Manufacturer / Brand: | ORNO / ADVITI     |
| Guarantee:            | 3 years           |

Front view:



Rear view:







Potentiometers to adjust the lighting time, PIR detector sensitivity and twilight sensor sensitivity:





DELTA-OPTI Monika Matysiak; https://www.delta.poznan.pl POL; 60-713 Poznań; Graniczna 10 e-mail: delta-opti@delta.poznan.pl; tel: +(48) 61 864 69 60



### Internal view of the housing:





Device connectors:



## PACKAGE

Dimensions (L x W x H): 0x0x0 mm Gross Weight: 0 kg



DELTA-OPTI Monika Matysiak; https://www.delta.poznan.pl POL; 60-713 Poznań; Graniczna 10 e-mail: delta-opti@delta.poznan.pl; tel: +(48) 61 864 69 60

AD-NL-6252BLR4