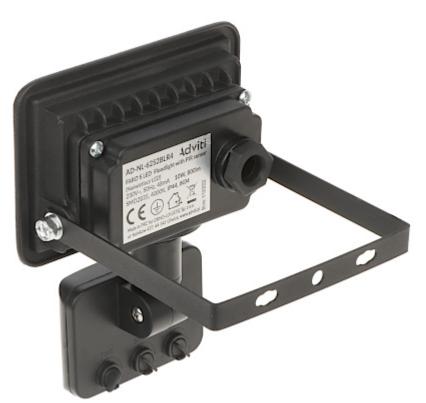

|



DELTA-OPTI Monika Matysiak; https://www.delta.poznan.pl POL; 60-713 Poznań; Graniczna 10 e-mail: delta-opti@delta.poznan.pl; tel: +(48) 61 864 69 60



# User Manual Code: AD-NL-6252BLR4 LED FLOODLIGHT WITH MOTION SENSOR **AD-NL-6252BLR4** ADVITI

| Dimensions:           | 105 x 130 x 65 mm |
|-----------------------|-------------------|
| Manufacturer / Brand: | ORNO / ADVITI     |
| Guarantee:            | 3 years           |

Front view:



Rear view:







Potentiometers to adjust the lighting time, PIR detector sensitivity and twilight sensor sensitivity:





DELTA-OPTI Monika Matysiak; https://www.delta.poznan.pl POL; 60-713 Poznań; Graniczna 10 e-mail: delta-opti@delta.poznan.pl; tel: +(48) 61 864 69 60



### Internal view of the housing:





Device connectors:



## PACKAGE

Dimensions (L x W x H): 0x0x0 mm Gross Weight: 0 kg



DELTA-OPTI Monika Matysiak; https://www.delta.poznan.pl POL; 60-713 Poznań; Graniczna 10 e-mail: delta-opti@delta.poznan.pl; tel: +(48) 61 864 69 60

AD-NL-6252BLR4