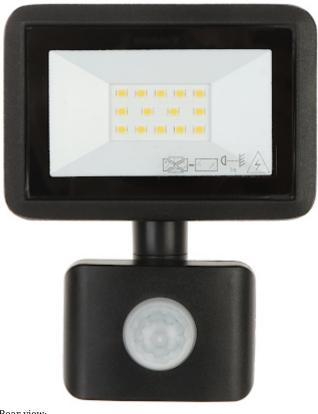

Front view:

Rear view:

Potentiometers to adjust the lighting time, PIR detector sensitivity and twilight sensor sensitivity:

DELTA-OPTI Monika Matysiak; https://www.delta.poznan.pl POL; 60-713 Poznań; Graniczna 10 e-mail: delta-opti@delta.poznan.pl; tel: +(48) 61 864 69 60