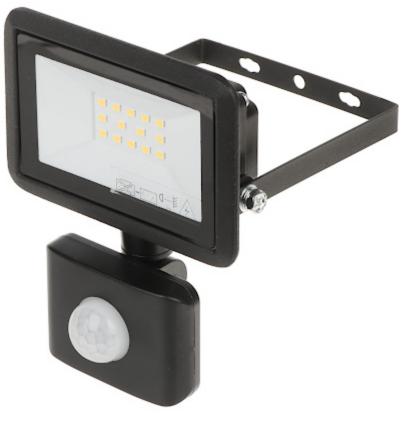

## User Manual Code: AD-NL-6252BLR4 LED FLOODLIGHT WITH MOTION SENSOR AD-NL-6252BLR4 ADVITI

Illuminator can be used indoors and outdoors. Incomparably greater lifetime of the LEDs compared to traditional halogen bulb provides cheap and reliable operation.

Front view:

Rear view:

Potentiometers to adjust the lighting time, PIR detector sensitivity and twilight sensor sensitivity:

DELTA-OPTI Monika Matysiak; https://www.delta.poznan.pl POL; 60-713 Poznań; Graniczna 10 e-mail: delta-opti@delta.poznan.pl; tel: +(48) 61 864 69 60