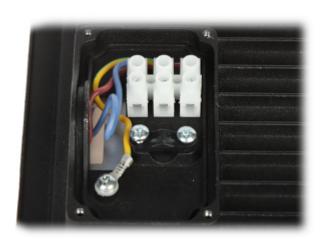

Front view:

Code: AD-NL-6255BL4 LED FLOODLIGHT **AD-NL-6255BL4** ADVITI

Rear view:

Code: AD-NL-6255BL4 LED FLOODLIGHT **AD-NL-6255BL4** ADVITI

Internal view of the housing:

Connectors:

Code: AD-NL-6255BL4 LED FLOODLIGHT **AD-NL-6255BL4** ADVITI