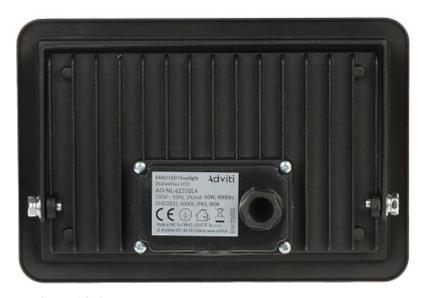

Front view:

Code: AD-NL-6255BL4 LED FLOODLIGHT **AD-NL-6255BL4** ADVITI

Rear view:

Code: AD-NL-6255BL4 LED FLOODLIGHT **AD-NL-6255BL4** ADVITI

Internal view of the housing:

Connectors:

Code: AD-NL-6255BL4 LED FLOODLIGHT **AD-NL-6255BL4** ADVITI