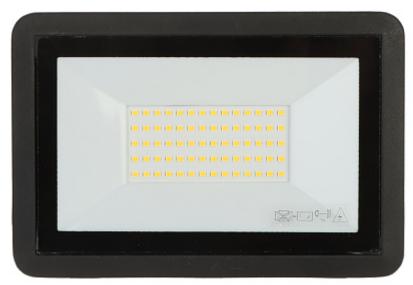

Front view:

Code: AD-NL-6255BL4 LED FLOODLIGHT **AD-NL-6255BL4** ADVITI

Rear view:

Code: AD-NL-6255BL4 LED FLOODLIGHT **AD-NL-6255BL4** ADVITI

Internal view of the housing:

Connectors:

Code: AD-NL-6255BL4 LED FLOODLIGHT **AD-NL-6255BL4** ADVITI