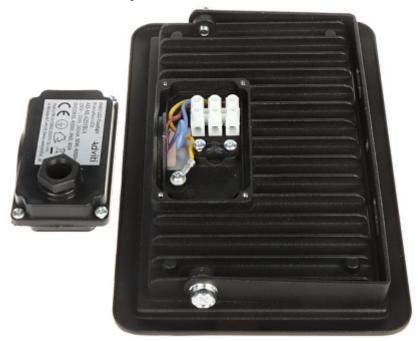

Front view:

Code: AD-NL-6255BL4 LED FLOODLIGHT **AD-NL-6255BL4** ADVITI

Rear view:

Code: AD-NL-6255BL4 LED FLOODLIGHT **AD-NL-6255BL4** ADVITI

Internal view of the housing:

Connectors:

Code: AD-NL-6255BL4 LED FLOODLIGHT **AD-NL-6255BL4** ADVITI