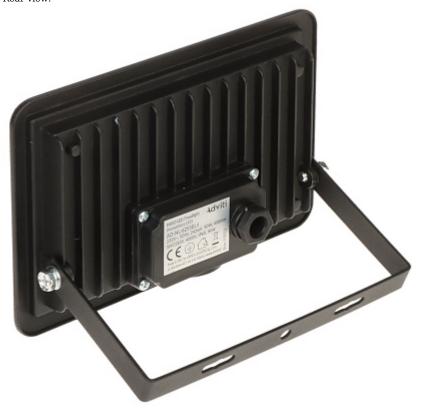

Front view:

Code: AD-NL-6255BL4 LED FLOODLIGHT **AD-NL-6255BL4** ADVITI

Rear view:

Code: AD-NL-6255BL4 LED FLOODLIGHT **AD-NL-6255BL4** ADVITI

Internal view of the housing:

Connectors:

Code: AD-NL-6255BL4 LED FLOODLIGHT **AD-NL-6255BL4** ADVITI