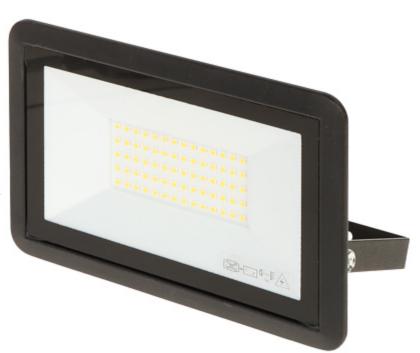

Front view:

Code: AD-NL-6255BL4 LED FLOODLIGHT **AD-NL-6255BL4** ADVITI

Rear view:

Code: AD-NL-6255BL4 LED FLOODLIGHT **AD-NL-6255BL4** ADVITI

Internal view of the housing:

Connectors:

Code: AD-NL-6255BL4 LED FLOODLIGHT **AD-NL-6255BL4** ADVITI