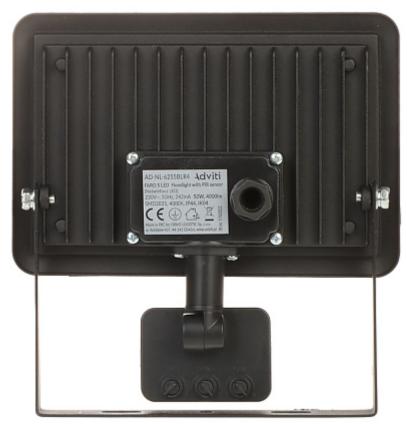

#### Front view:

Rear view:

Code: AD-NL-6255BLR4
LED FLOODLIGHT WITH MOTION SENSOR AD-NL-6255BLR4 ADVITI

 $Potentiometers\ to\ adjust\ the\ lighting\ time,\ PIR\ detector\ sensitivity\ and\ twilight\ sensor\ sensitivity:$ 

# Code: AD-NL-6255BLR4 LED FLOODLIGHT WITH MOTION SENSOR **AD-NL-6255BLR4** ADVITI

Device connectors:

PACKAGE

Dimensions (L x W x H): 0x0x0 mm

Gross Weight: 0 kg

DELTA-OPTI Monika Matysiak; https://www.delta.poznan.pl POL; 60-713 Poznań; Graniczna 10 e-mail: delta-opti@delta.poznan.pl; tel: +(48) 61 864 69 60