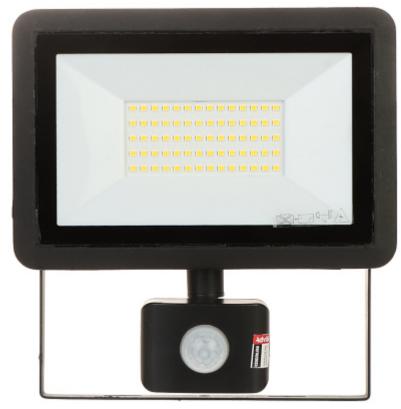

#### Front view:

Rear view:

Code: AD-NL-6255BLR4
LED FLOODLIGHT WITH MOTION SENSOR AD-NL-6255BLR4 ADVITI

 $Potentiometers\ to\ adjust\ the\ lighting\ time,\ PIR\ detector\ sensitivity\ and\ twilight\ sensor\ sensitivity:$ 