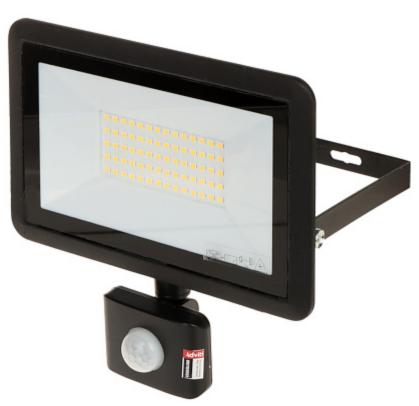

## Code: AD-NL-6255BLR4 LED FLOODLIGHT WITH MOTION SENSOR AD-NL-6255BLR4 ADVITI

Illuminator can be used indoors and outdoors. Incomparably greater lifetime of the LEDs compared to traditional halogen bulb provides cheap and reliable operation.

The built-in twilight sensor prevents the lamp from being turned on in daylight. The PIR detector allows you to automatically switch on the lighting only in the presence of people, which translates into both increased lifetime of LEDs and minimized electricity consumption.

The use of multiple LEDs provides a better heat dissipation, and the longer lifetime of the reflector and allows for uniform light output.

The device meets the IP44 tightness class.

| Luminous flux:         | 4000 lm                                                                                                                                                                                                                                                                        |
|------------------------|--------------------------------------------------------------------------------------------------------------------------------------------------------------------------------------------------------------------------------------------------------------------------------|
| Light color:           | Neutral, 4000 K                                                                                                                                                                                                                                                                |
| Twilight switch:       | <b>✓</b>                                                                                                                                                                                                                                                                       |
| Power supply:          | 230 V AC                                                                                                                                                                                                                                                                       |
| Nominal power:         | 50 W                                                                                                                                                                                                                                                                           |
| Power factor:          | 0.8                                                                                                                                                                                                                                                                            |
| CRI:                   | > 80                                                                                                                                                                                                                                                                           |
| Main features:         | LED SMD diodes LED lifetime 30 000 h Solid workmanship PIR detector - Built-in, Range : 4 8 m, Detection angle : 120 ° PIR detection sensitivity adjustment, Sensitivity adjustment of the twilight sensor : 10 2000 lx, Lighting time adjustment : 10 600 s, IK rating : IK04 |
| Housing:               | Aluminum                                                                                                                                                                                                                                                                       |
| "Index of Protection": | IP44                                                                                                                                                                                                                                                                           |
| Operation temp:        | -20 °C 50 °C                                                                                                                                                                                                                                                                   |
| Weight:                | 0.53 kg                                                                                                                                                                                                                                                                        |
| Dimensions:            | 190 x 195 x 65 mm                                                                                                                                                                                                                                                              |