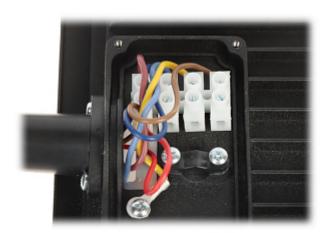

# Code: AD-NL-6255BLR4 LED FLOODLIGHT WITH MOTION SENSOR **AD-NL-6255BLR4** ADVITI

Device connectors:

PACKAGE

Dimensions (L x W x H): 0x0x0 mm

Gross Weight: 0 kg

DELTA-OPTI Monika Matysiak; https://www.delta.poznan.pl POL; 60-713 Poznań; Graniczna 10 e-mail: delta-opti@delta.poznan.pl; tel: +(48) 61 864 69 60