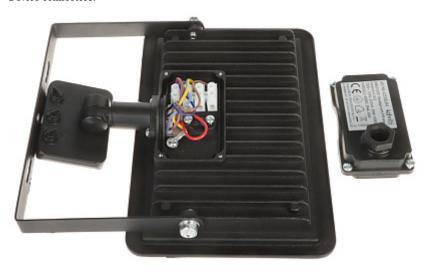

# Code: AD-NL-6255BLR4 LED FLOODLIGHT WITH MOTION SENSOR **AD-NL-6255BLR4** ADVITI

Device connectors:

PACKAGE

Dimensions (L x W x H): 0x0x0 mm

Gross Weight: 0 kg

DELTA-OPTI Monika Matysiak; https://www.delta.poznan.pl POL; 60-713 Poznań; Graniczna 10 e-mail: delta-opti@delta.poznan.pl; tel: +(48) 61 864 69 60