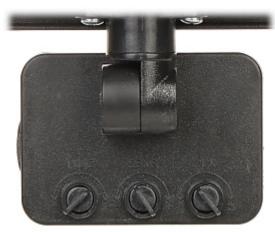

#### Front view:

Rear view:

Code: AD-NL-6255BLR4
LED FLOODLIGHT WITH MOTION SENSOR AD-NL-6255BLR4 ADVITI

 $Potentiometers\ to\ adjust\ the\ lighting\ time,\ PIR\ detector\ sensitivity\ and\ twilight\ sensor\ sensitivity:$ 