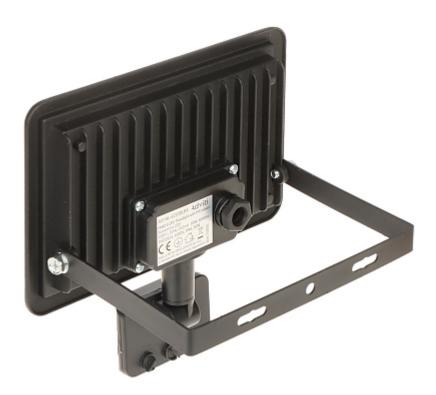

#### Front view:

Rear view:

Code: AD-NL-6255BLR4
LED FLOODLIGHT WITH MOTION SENSOR AD-NL-6255BLR4 ADVITI

 $Potentiometers\ to\ adjust\ the\ lighting\ time,\ PIR\ detector\ sensitivity\ and\ twilight\ sensor\ sensitivity:$ 